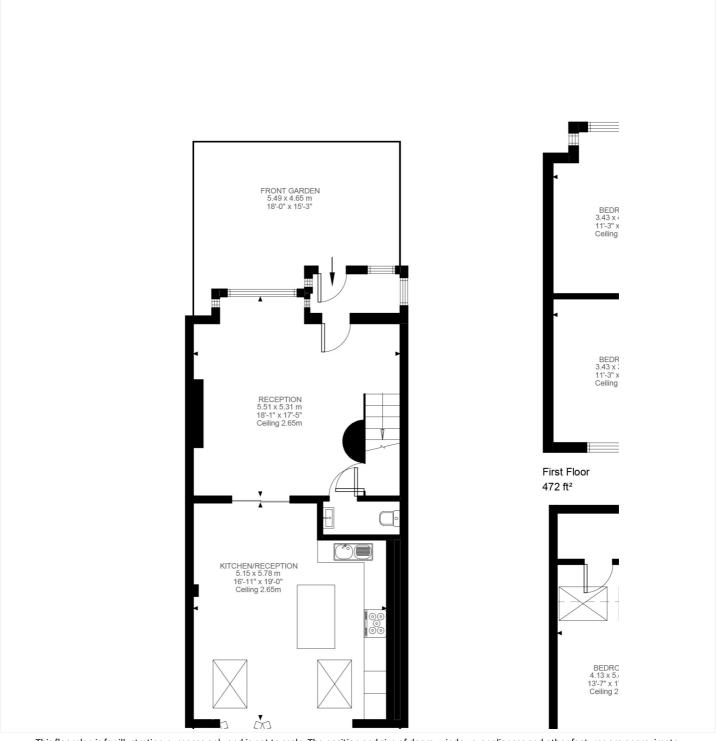

This floorplan is for illustration purposes only and is not to scale. The position and size of doors, windows, appliances and other features are approximate.

Tooting | 020 8767 5221 | tooting@winkworth.co.uk