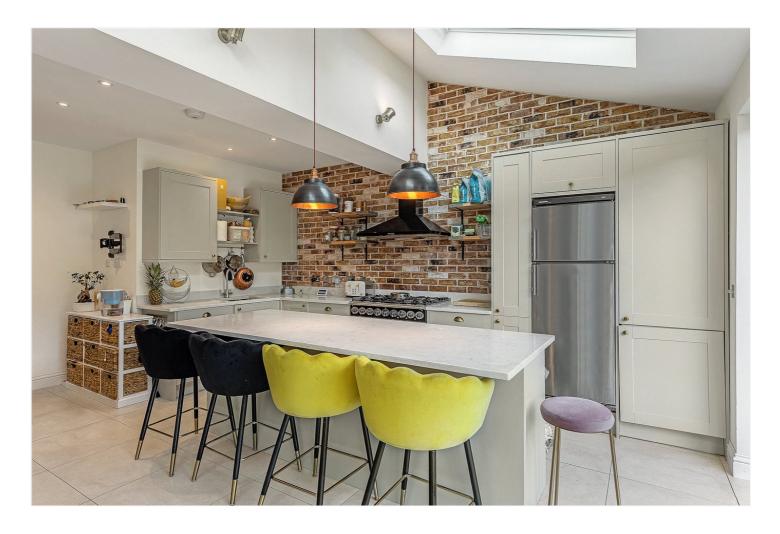

## **DESCRIPTION**

An exceptional and extensively renovated four-bedroom family house arranged over three floors. The property has been meticulously renovated to the highest standard offering three wonderful double bedrooms and a further smaller bedroom currently used as an office. The master bedroom at the top of the house as an impressive en-suite shower room and beautiful built in bespoke cupboards. On the first floor there is a modern family bathroom. A fabulous open plan kitchen/dining room with large bi-folding doors leading to the private rear garden. To the front of the house is a separate large reception room with a wonderful large bay window and a seperate WC is located under the stairs.