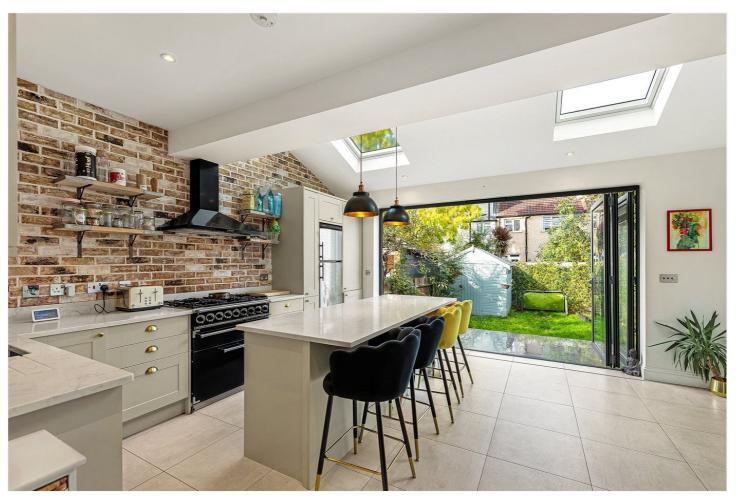

## **DESCRIPTION**

An exceptional and extensively renovated four-bedroom family house arranged over three floors. The property has been meticulously renovated to the highest standard offering three wonderful double bedrooms and a further smaller bedroom currently used as an office. The master bedroom at the top of the house as an impressive en-suite shower room and beautiful built in bespoke cupboards. On the first floor there is a modern family bathroom. A fabulous open plan kitchen/dining room with large bi-folding doors leading to the private rear garden. To the front of the house is a separate large reception room with a wonderful large bay window and a seperate WC is located under the stairs.