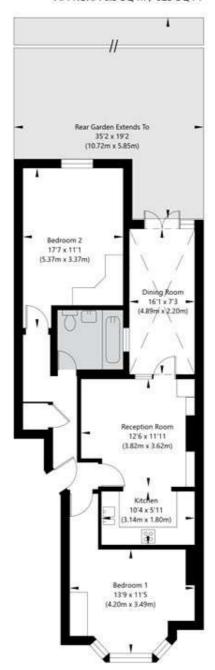

## Iverson Road, London, NW6 2QY

Ground Floor GROSS INTERNAL FLOOR AREA APPROX. 76.5 SQ M / 823 SQ FT

APPROXIMATE GROSS INTERNAL FLOOR AREA 76.5 SQ M / 823 SQ FT
THIS FLOOR PLAN IS FOR ILLUSTRATIVE PURPOSES ONLY AND
SHOULD BE USED FOR THIS PURPOSE BY PROSPECTIVE APPLICANTS AS ITS NOT TO SCALE.