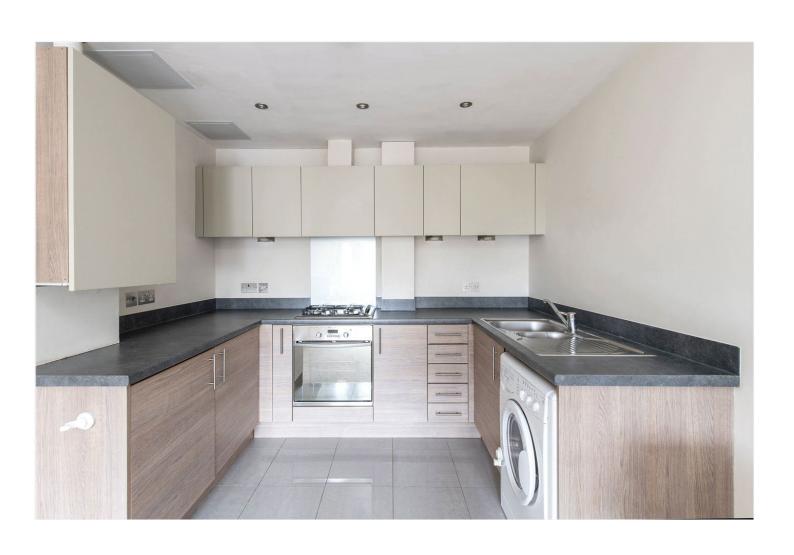

## **DESCRIPTION:**

We are pleased to offer this one double bedroom first floor flat within this modern development. The property is ideally located for the amenities and transport links of Herne Hill with the added bonus of Brockwell Park on the doorstep. This first floor modern flat comprises a good size open plan kitchen reception with modern integrated appliances, a large double bedroom and a modern family bathroom. The property is furnished and available now.

## **AT A GLANCE**

- First Floor Flat
- Modern Development
- One Double Bedroom
- Open-Plan Kitchen/ Reception/ Diner
- Modern Bathroom
- Furnished
- Lambeth Council Tax Band:B
- Available Now