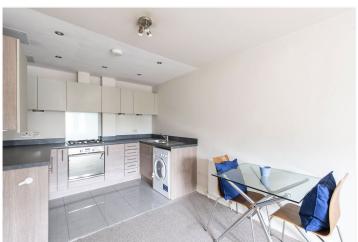

## **DESCRIPTION:**

We are pleased to offer this one double bedroom first floor flat within this modern development. The property is ideally located for the amenities and transport links of Herne Hill with the added bonus of Brockwell Park on the doorstep. This first floor modern flat comprises a good size open plan kitchen reception with modern integrated appliances, a large double bedroom and a modern family bathroom. The property is furnished and available now.

## **AT A GLANCE**

- First Floor Flat
- Modern Development
- One Double Bedroom
- Open-Plan Kitchen/ Reception/ Diner
- Modern Bathroom
- Furnished
- Lambeth Council Tax Band:B
- Available Now