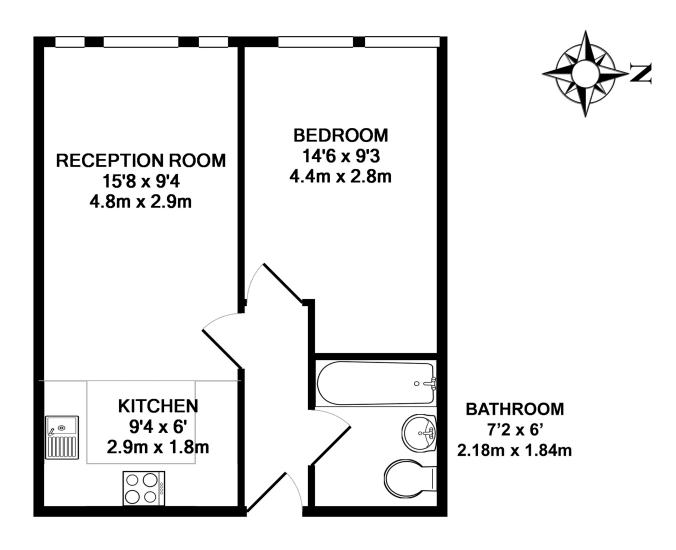

## TOTAL APPROX. FLOOR AREA 404 SQ.FT. (37.5 SQ.M.)

Whilst every attempt has been made to ensure the accuracy of the floor plan contained here, measurements of doors, windows, rooms and any other items are approximate and no responsibility is taken for any error, omission, or mis-statement. This plan is for illustrative purposes only and should be used as such by any prospective purchaser. The services, systems and appliances shown have not been tested and no guarantee as to their operability or efficiency can be given

Made with Metropix ©2013

This floorplan is for illustration purposes only and is not to scale. The position and size of doors, windows, appliances and other features are approximate.

Herne Hill | 0207 501 8950 | hernehill@winkworth.co.uk