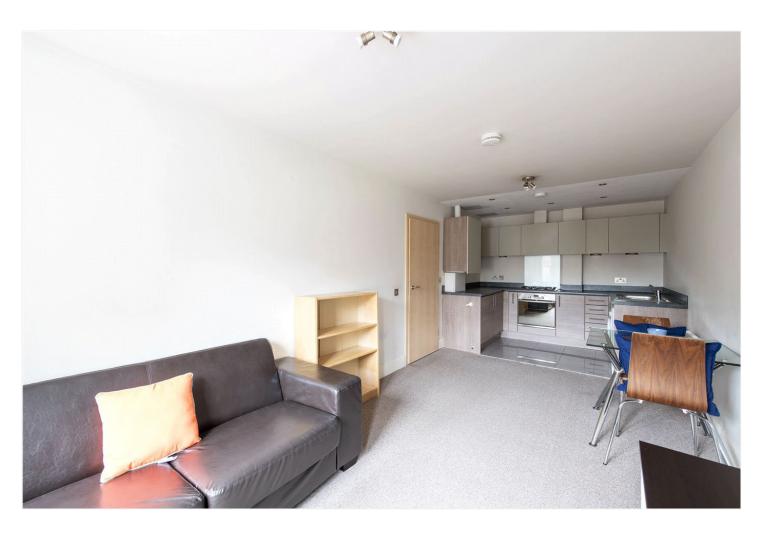

## **DESCRIPTION:**

We are pleased to offer this one double bedroom first floor flat within this modern development. The property is ideally located for the amenities and transport links of Herne Hill with the added bonus of Brockwell Park on the doorstep. This first floor modern flat comprises a good size open plan kitchen reception with modern integrated appliances, a large double bedroom and a modern family bathroom. The property is furnished and available now.

## **AT A GLANCE**

- First Floor Flat
- Modern Development
- One Double Bedroom
- Open-Plan Kitchen/ Reception/ Diner
- Modern Bathroom
- Furnished
- Lambeth Council Tax Band:B
- Available Now