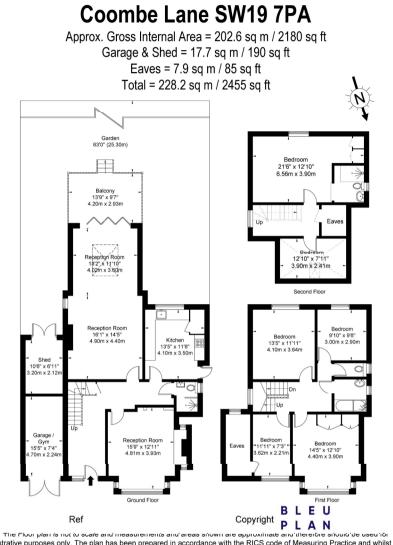

## COOMBE LANE, SW20

This spacious six bedroom detached family home is located within walking distance to Raynes Park station and close to the A3.

The ground floor features a well sized fitted modern kitchen, two large reception rooms with period features and a shower room.

The first floor comprises four double bedrooms and family bathroom with separate WC. Located on the second floor is the spacious master bedroom with ensuite and a further bedroom.

Further benefits include air conditioning in the master bedroom and rear reception room, water softener, gas central heating, double glazing, eaves storage, garage converted into a gym and a large private South facing rear garden that is mainly laid to lawn with a raised patio area and shrub borders.

Deposit £6,923.07 (6 weeks) based on marketing rent of  $\pm 5000$  per month. If a higher rent is agreed, then the deposit will be increased proportionately.

Illustrative purposes only. The plan has been prepared in accordance with the RICS code of Measuring Practice and whilst we have confidence in the information produced it must not be relied on. If there is any aspect of particular importance, you should carry out or commission your own inspection of the property. Copyright @ BLEUPLAN