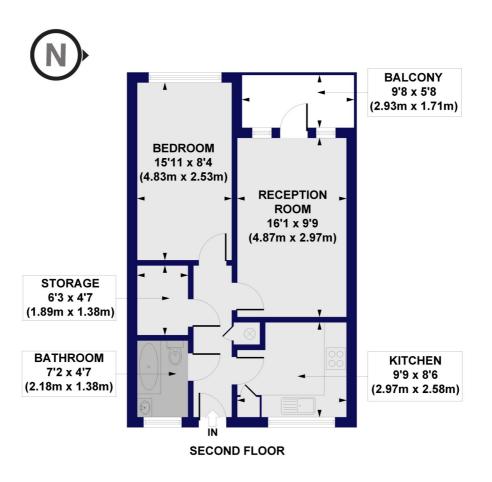

## Highbury Grove, N5 Approx. Gross Internal Floor Area 507 sq. ft / 47.11 sq. m

All measurements of walls, doors, windows, fittings and appliances, including their size and location, are shown as standard sizes and on constitute any warranty or representation by the seller, their agent or CP Creative. Any intending purchaser must satisfy himself by inspect otherwise as to the correctness of the information contained in these pi This plan is for illustrative purposes only and should be used as such b any prospective purchasers.

Winkworth

This floorplan is for illustration purposes only and is not to scale. The position and size of doors, windows, appliances and other features are approximate.

Highbury | 0207 989 7000 | highbury@winkworth.co.uk