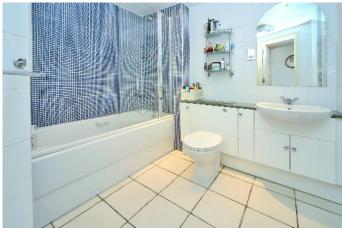

### THE PROPERTY

- Telephone Entry System
- Entrance Hall
- Living/Dining Room 21'4" x 10'8" max (6.50m x 3.25m)
- Kitchen Area 8'10" x 8'1"(2.69m x 2.46m)
- Bedroom 16'11" x 8'5" (5.16m x 2.57m)
- Bathroom 8'1" x 8'0" (2.46m x 2.44m)
- Gated & Allocated Parking to the rear
- Convenient Location

This beautifully presented one bedroom purpose built apartment forms part of a modern development with its own gated parking area, ideally situated in the centre of Banstead High Street.

The accommodation comprises entrance hall with storage cupboards, living/dining room opening to a fitted kitchen area which has a range of integrated appliances, a double bedroom and a modern bathroom. The apartment benefits from gas central heating and double glazing throughout, and an allocated parking space.