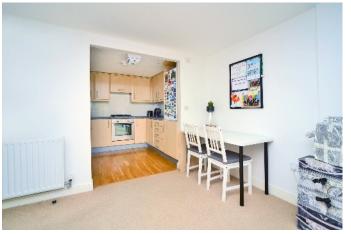

### THE PROPERTY

- Telephone Entry System
- Entrance Hall
- Living/Dining Room 21'4" x 10'8" max (6.50m x 3.25m)
- Kitchen Area 8'10" x 8'1"(2.69m x 2.46m)
- Bedroom 16'11" x 8'5" (5.16m x 2.57m)
- Bathroom 8'1" x 8'0" (2.46m x 2.44m)
- Gated & Allocated Parking to the rear
- Convenient Location

This beautifully presented one bedroom purpose built apartment forms part of a modern development with its own gated parking area, ideally situated in the centre of Banstead High Street.

The accommodation comprises entrance hall with storage cupboards, living/dining room opening to a fitted kitchen area which has a range of integrated appliances, a double bedroom and a modern bathroom. The apartment benefits from gas central heating and double glazing throughout, and an allocated parking space.