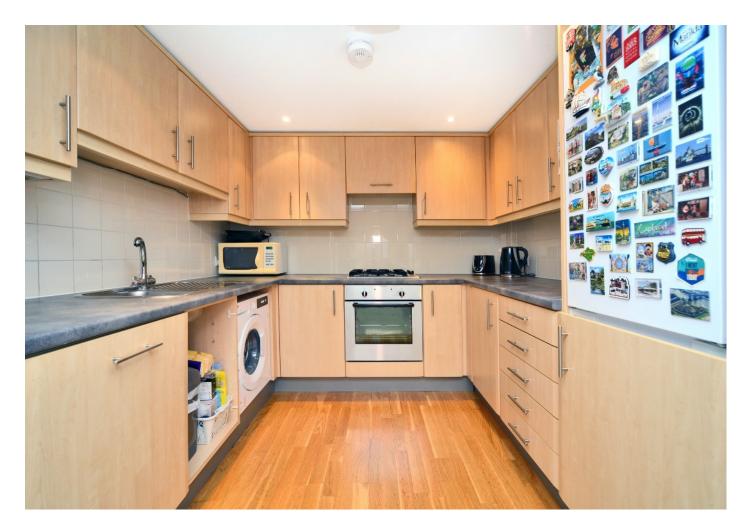

### THE PROPERTY

- Telephone Entry System
- Entrance Hall
- Living/Dining Room 21'4" x 10'8" max (6.50m x 3.25m)
- Kitchen Area 8'10" x 8'1"(2.69m x 2.46m)
- Bedroom 16'11" x 8'5" (5.16m x 2.57m)
- Bathroom 8'1" x 8'0" (2.46m x 2.44m)
- Gated & Allocated Parking to the rear
- Convenient Location

This beautifully presented one bedroom purpose built apartment forms part of a modern development with its own gated parking area, ideally situated in the centre of Banstead High Street.

The accommodation comprises entrance hall with storage cupboards, living/dining room opening to a fitted kitchen area which has a range of integrated appliances, a double bedroom and a modern bathroom. The apartment benefits from gas central heating and double glazing throughout, and an allocated parking space.