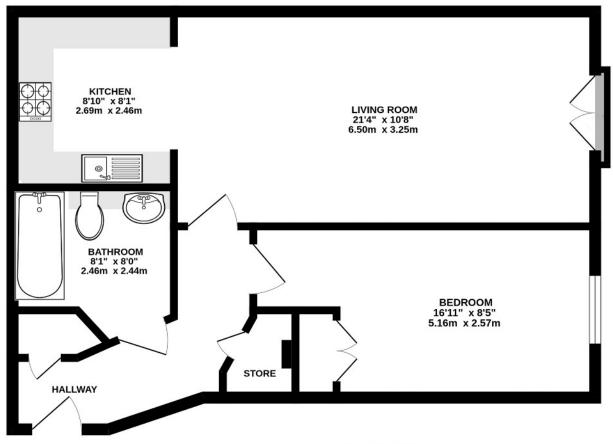

### THE PROPERTY

- Telephone Entry System
- Entrance Hall
- Living/Dining Room 21'4" x 10'8" max (6.50m x 3.25m)
- Kitchen Area 8'10" x 8'1"(2.69m x 2.46m)
- Bedroom 16'11" x 8'5" (5.16m x 2.57m)
- Bathroom 8'1" x 8'0" (2.46m x 2.44m)
- Gated & Allocated Parking to the rear
- Convenient Location

# High Street, Banstead

INTERNAL FLOOR AREA (APPROX.) 575 sq ft/ 53.42 sq m

Whilst every attempt has been made to ensure the accuracy of this floor plan, measurement of doors, windows, rooms and any other items are approximate and no responsibility is taken for any error, omission or mis-statement. Made with Metropix © 2023.