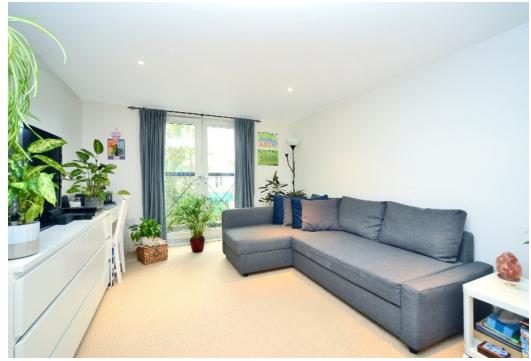

### THE PROPERTY

- Telephone Entry System
- Entrance Hall
- Living/Dining Room 21'4" x 10'8" max (6.50m x 3.25m)
- Kitchen Area 8'10" x 8'1"(2.69m x 2.46m)
- Bedroom 16'11" x 8'5" (5.16m x 2.57m)
- Bathroom 8'1" x 8'0" (2.46m x 2.44m)
- Gated & Allocated Parking to the rear
- Convenient Location

This beautifully presented one bedroom purpose built apartment forms part of a modern development with its own gated parking area, ideally situated in the centre of Banstead High Street.

The accommodation comprises entrance hall with storage cupboards, living/dining room opening to a fitted kitchen area which has a range of integrated appliances, a double bedroom and a modern bathroom. The apartment benefits from gas central heating and double glazing throughout, and an allocated parking space.