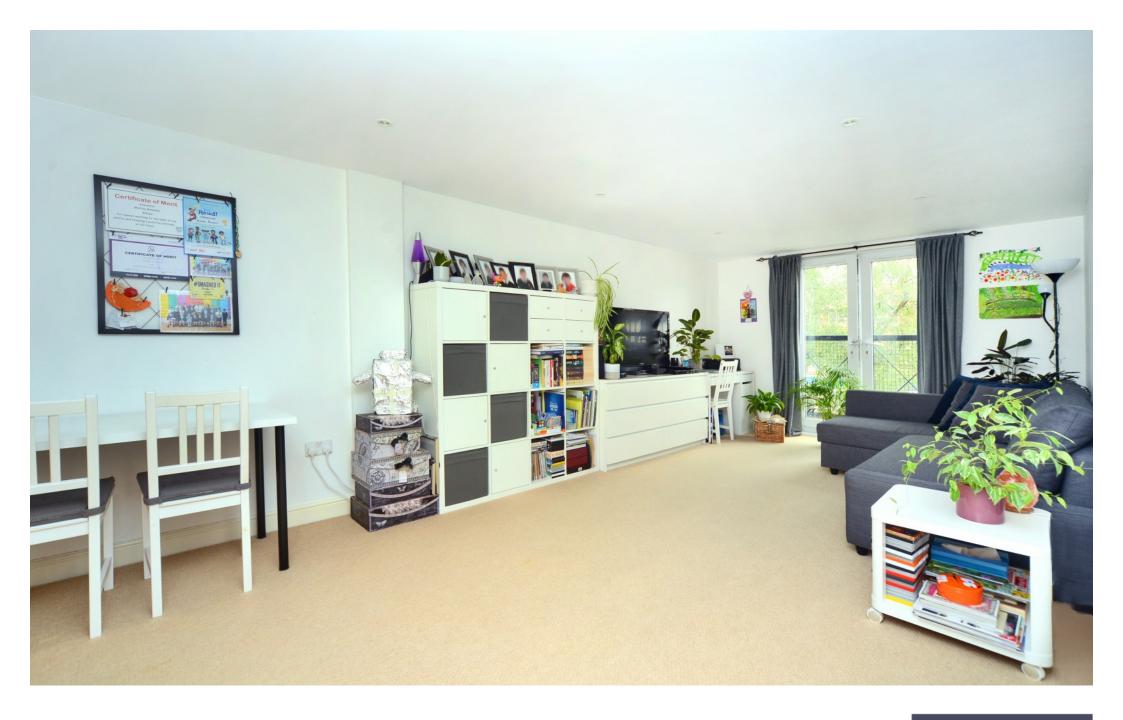

### THE PROPERTY

- Telephone Entry System
- Entrance Hall
- Living/Dining Room 21'4" x 10'8" max (6.50m x 3.25m)
- Kitchen Area 8'10" x 8'1"(2.69m x 2.46m)
- Bedroom 16'11" x 8'5" (5.16m x 2.57m)
- Bathroom 8'1" x 8'0" (2.46m x 2.44m)
- Gated & Allocated Parking to the rear
- Convenient Location

This beautifully presented one bedroom purpose built apartment forms part of a modern development with its own gated parking area, ideally situated in the centre of Banstead High Street.

The accommodation comprises entrance hall with storage cupboards, living/dining room opening to a fitted kitchen area which has a range of integrated appliances, a double bedroom and a modern bathroom. The apartment benefits from gas central heating and double glazing throughout, and an allocated parking space.

Its excellent central location means that local shops, restaurants and amenities are all on your doorstep.

FIRST FLOOR FLAT