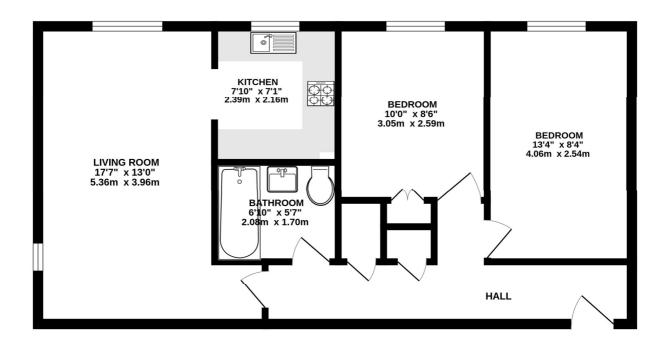

# **ACCOMMODATION**

**Entrance Hall** 

**Living Room** - 17'7" x 13' max (5.36m x 3.96m max)

**Kitchen** - 7'10" x 7'1" max (2.4m x 2.16m max)

**Bedroom** - 13'4" x 8'4" max (4.06m x 2.54m max)

**Bedroom** - 10' x 8'6" max (3.05m x 2.6m max)

**Bathroom** - 6'10" x 5'7" max (2.08m x 1.7m max)

#### Autumn Drive, Sutton SM2 5BD

INTERNAL FLOOR AREA (APPROX.) 603 sq ft / 56.0 sq m

#### SECOND FLOOR FLAT

Whilst every attempt has been made to ensure the accuracy of this floor plan, measurement of doors, windows, rooms and any other items are approximate and no responsibility is taken for any error, omission or mis-statement.