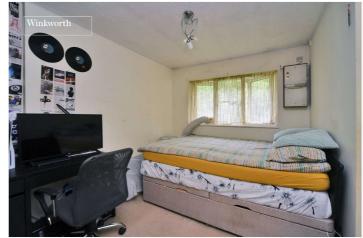

The accommodation comprises a spacious reception room with space for dining table and chairs, a modern fitted kitchen, two double bedrooms both featuring fitted wardrobes, the family bathroom/WC and storage cupboards/loft space.

# **ACCOMMODATION**

**Entrance Hall** 

**Living Room** - 17'7" x 13' max (5.36m x 3.96m max)

**Kitchen** - 7'10" x 7'1" max (2.4m x 2.16m max)

**Bedroom** - 13'4" x 8'4" max (4.06m x 2.54m max)

**Bedroom** - 10' x 8'6" max (3.05m x 2.6m max)