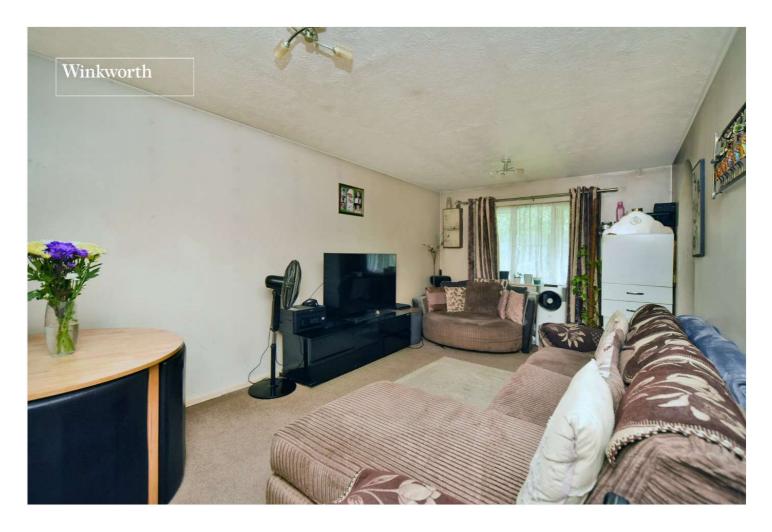

The accommodation comprises a spacious reception room with space for dining table and chairs, a modern fitted kitchen, two double bedrooms both featuring fitted wardrobes, the family bathroom/WC and storage cupboards/loft space.

# **ACCOMMODATION**

**Entrance Hall** 

**Living Room** - 17'7" x 13' max (5.36m x 3.96m max)

**Kitchen** - 7'10" x 7'1" max (2.4m x 2.16m max)

**Bedroom** - 13'4" x 8'4" max (4.06m x 2.54m max)

**Bedroom** - 10' x 8'6" max (3.05m x 2.6m max)