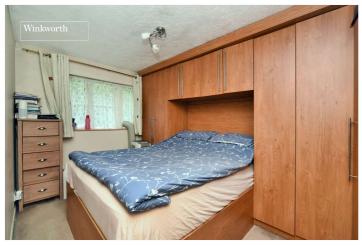

The accommodation comprises a spacious reception room with space for dining table and chairs, a modern fitted kitchen, two double bedrooms both featuring fitted wardrobes, the family bathroom/WC and storage cupboards/loft space.

# **ACCOMMODATION**

**Entrance Hall** 

**Living Room** - 17'7" x 13' max (5.36m x 3.96m max)

**Kitchen** - 7'10" x 7'1" max (2.4m x 2.16m max)

**Bedroom** - 13'4" x 8'4" max (4.06m x 2.54m max)

**Bedroom** - 10' x 8'6" max (3.05m x 2.6m max)