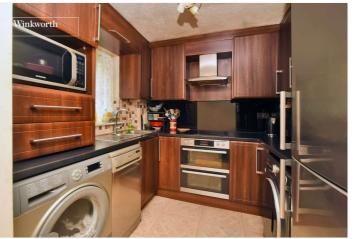

The accommodation comprises a spacious reception room with space for dining table and chairs, a modern fitted kitchen, two double bedrooms both featuring fitted wardrobes, the family bathroom/WC and storage cupboards/loft space.

# **ACCOMMODATION**

**Entrance Hall** 

**Living Room** - 17'7" x 13' max (5.36m x 3.96m max)

**Kitchen** - 7'10" x 7'1" max (2.4m x 2.16m max)

**Bedroom** - 13'4" x 8'4" max (4.06m x 2.54m max)

**Bedroom** - 10' x 8'6" max (3.05m x 2.6m max)