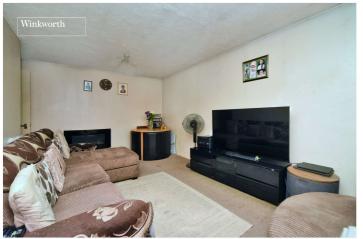

The accommodation comprises a spacious reception room with space for dining table and chairs, a modern fitted kitchen, two double bedrooms both featuring fitted wardrobes, the family bathroom/WC and storage cupboards/loft space.

# **ACCOMMODATION**

**Entrance Hall** 

**Living Room** - 17'7" x 13' max (5.36m x 3.96m max)

**Kitchen** - 7'10" x 7'1" max (2.4m x 2.16m max)

**Bedroom** - 13'4" x 8'4" max (4.06m x 2.54m max)

**Bedroom** - 10' x 8'6" max (3.05m x 2.6m max)