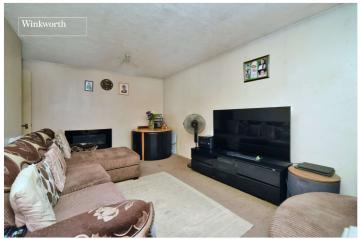

The accommodation comprises a spacious reception room with space for dining table and chairs, a modern fitted kitchen, two double bedrooms both featuring fitted wardrobes, the family bathroom/WC and storage cupboards/loft space.

## **Entrance Hall**

**Living Room** - 17'7" x 13' max (5.36m x 3.96m max)

**Kitchen** - 7'10" x 7'1" max (2.4m x 2.16m max)

**Bedroom** - 13'4" x 8'4" max (4.06m x 2.54m max)

**Bedroom** - 10' x 8'6" max (3.05m x 2.6m max)