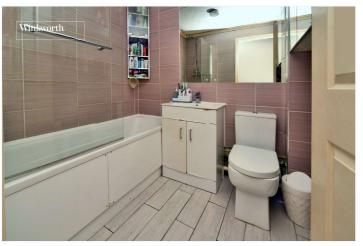

The accommodation comprises a spacious reception room with space for dining table and chairs, a modern fitted kitchen, two double bedrooms both featuring fitted wardrobes, the family bathroom/WC and storage cupboards/loft space.

**Bathroom** - 6'10" x 5'7" max (2.08m x 1.7m max)