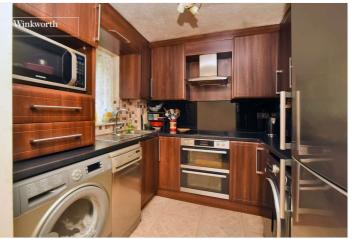

The accommodation comprises a spacious reception room with space for dining table and chairs, a modern fitted kitchen, two double bedrooms both featuring fitted wardrobes, the family bathroom/WC and storage cupboards/loft space.

## **Entrance Hall**

**Living Room** - 17'7" x 13' max (5.36m x 3.96m max)

**Kitchen** - 7'10" x 7'1" max (2.4m x 2.16m max)

**Bedroom** - 13'4" x 8'4" max (4.06m x 2.54m max)

**Bedroom** - 10' x 8'6" max (3.05m x 2.6m max)