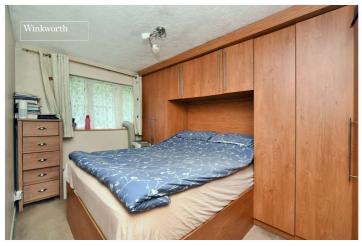

The accommodation comprises a spacious reception room with space for dining table and chairs, a modern fitted kitchen, two double bedrooms both featuring fitted wardrobes, the family bathroom/WC and storage cupboards/loft space.

## **Entrance Hall**

**Living Room** - 17'7" x 13' max (5.36m x 3.96m max)

**Kitchen** - 7'10" x 7'1" max (2.4m x 2.16m max)

**Bedroom** - 13'4" x 8'4" max (4.06m x 2.54m max)

**Bedroom** - 10' x 8'6" max (3.05m x 2.6m max)