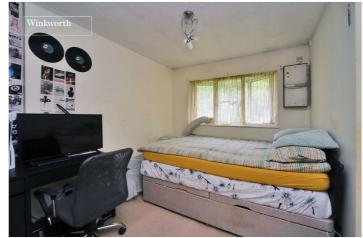

The accommodation comprises a spacious reception room with space for dining table and chairs, a modern fitted kitchen, two double bedrooms both featuring fitted wardrobes, the family bathroom/WC and storage cupboards/loft space.

## **Entrance Hall**

**Living Room** - 17'7" x 13' max (5.36m x 3.96m max)

**Kitchen** - 7'10" x 7'1" max (2.4m x 2.16m max)

**Bedroom** - 13'4" x 8'4" max (4.06m x 2.54m max)

**Bedroom** - 10' x 8'6" max (3.05m x 2.6m max)