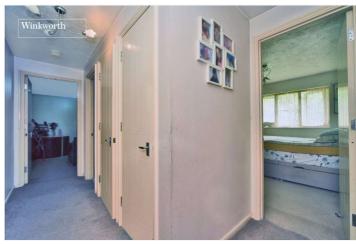

The accommodation comprises a spacious reception room with space for dining table and chairs, a modern fitted kitchen, two double bedrooms both featuring fitted wardrobes, the family bathroom/WC and storage cupboards/loft space.

## **Entrance Hall**

**Living Room** - 17'7" x 13' max (5.36m x 3.96m max)

**Kitchen** - 7'10" x 7'1" max (2.4m x 2.16m max)

**Bedroom** - 13'4" x 8'4" max (4.06m x 2.54m max)

**Bedroom** - 10' x 8'6" max (3.05m x 2.6m max)