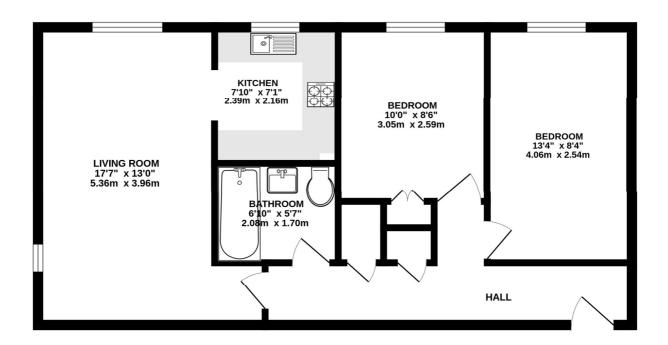

## **Entrance Hall**

**Living Room** - 17'7" x 13' max (5.36m x 3.96m max)

**Kitchen** - 7'10" x 7'1" max (2.4m x 2.16m max)

**Bedroom** - 13'4" x 8'4" max (4.06m x 2.54m max)

**Bedroom** - 10' x 8'6" max (3.05m x 2.6m max)

**Bathroom** - 6'10" x 5'7" max (2.08m x 1.7m max)

# Autumn Drive, Sutton SM2 5BD

INTERNAL FLOOR AREA (APPROX.) 603 sq ft / 56.0 sq m

#### SECOND FLOOR FLAT

Whilst every attempt has been made to ensure the accuracy of this floor plan, measurement of doors, windows, rooms and any other items are approximate and no responsibility is taken for any error, omission or mis-statement.