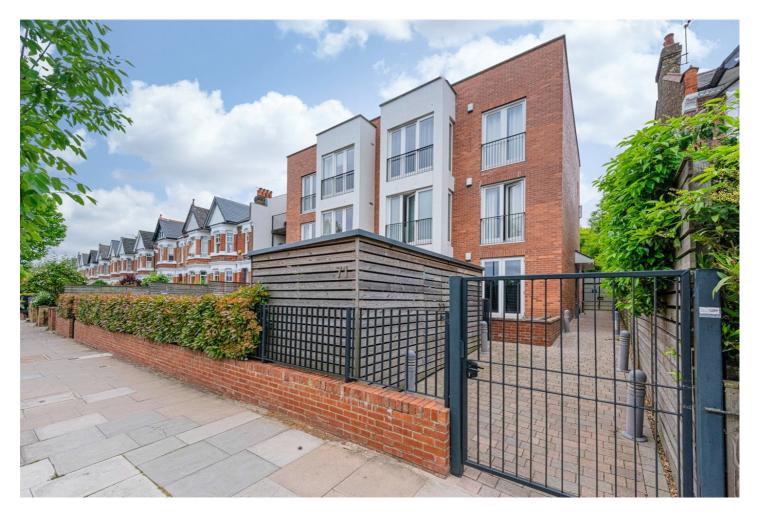

## **LOCATION:**

Chevening Road is one of the premier streets in Queens Park offering a close proximity to the park itself along with good access to transport links on the Bakerloo line or London Overground at Kensal Rise. If its pubs, shops and restaurants that you are looking for there is an array of options on either Salusbury Road or Chamberlayne Road to fit the bill. Highly Recommended.