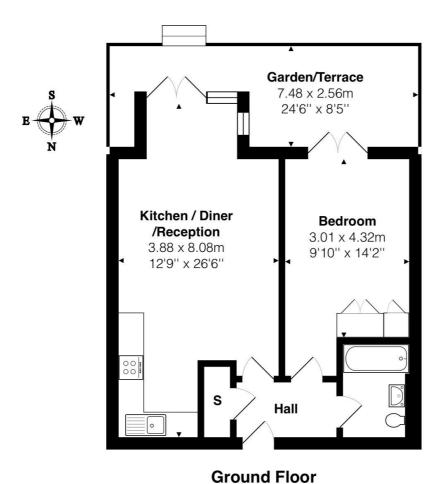

Winkworth

Total Area:  $51.6~m^2\ldots556~ft^2$  (excluding garden/front porc) All measurements are approximate and for display purposes only

This floorplan is for illustration purposes only and is not to scale. The position and size of doors, windows, appliances and other features are approximate.