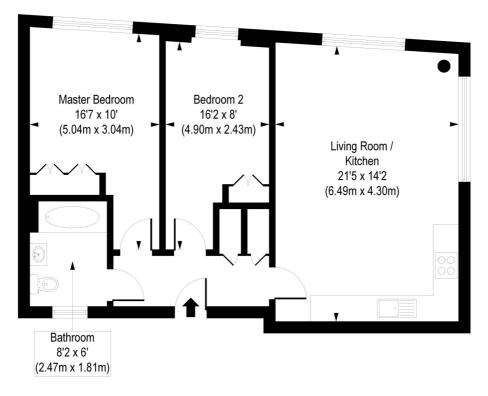

## Kings Arms Court, E1

Approx. Gross Internal Floor Area 694 sq. ft / 64.43 sq. m

Third Floor

COMPLIANT WITH RICS CODE OF MEASURING PRACTICE Floorplan is for illustrative purposes only and is not to scale. Every attempt has been made to ensure the accuracy or the floorplan shown, however all measurements, futures, fittings and data shown are approximate interpretation for illustrative purposes only. Liability for errors, omissions om instatement through neglioner or or otherwise is hereby excluded.

This floorplan is for illustration purposes only and is not to scale. The position and size of doors, windows, appliances and other features are approximate.

Shoreditch | 020 7749 7650 | shoreditch@winkworth.co.uk