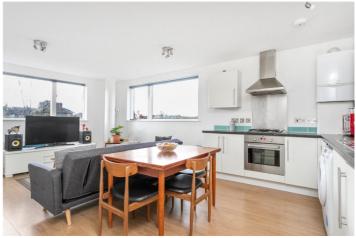

## **DESCRIPTION:**

A wonderfully light and bright third floor two-bedroom apartment spanning close to 700sqft. The property is situated within a contemporary development just off Brick Lane and comprises an entrance hall, family bathroom with white three-piece suite, tiled flooring, a large wall mounted mirror and chrome towel rail, an open plan kitchen/living room with dual aspect windows allowing plenty of natural light to fill the room, gas hob with electric oven, washing machine and space for a fridge/freezer. Leading down the hallway you have two storage cupboards and finally two double bedrooms with built-in storage and south-east facing windows. The flat also benefits from gas central heating and double glazing. The development offers CCTV, a lift and a bike store for residents.