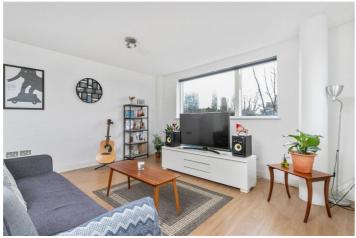

## **DESCRIPTION:**

A wonderfully light and bright third floor two-bedroom apartment spanning close to 700sqft. The property is situated within a contemporary development just off Brick Lane and comprises an entrance hall, family bathroom with white three-piece suite, tiled flooring, a large wall mounted mirror and chrome towel rail, an open plan kitchen/living room with dual aspect windows allowing plenty of natural light to fill the room, gas hob with electric oven, washing machine and space for a fridge/freezer. Leading down the hallway you have two storage cupboards and finally two double bedrooms with built-in storage and south-east facing windows. The flat also benefits from gas central heating and double glazing. The development offers CCTV, a lift and a bike store for residents.