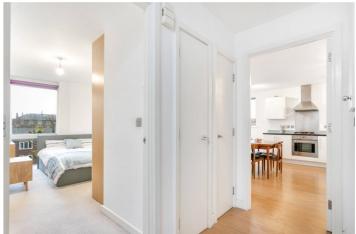

## **DESCRIPTION:**

A wonderfully light and bright third floor two-bedroom apartment spanning close to 700sqft. The property is situated within a contemporary development just off Brick Lane and comprises an entrance hall, family bathroom with white three-piece suite, tiled flooring, a large wall mounted mirror and chrome towel rail, an open plan kitchen/living room with dual aspect windows allowing plenty of natural light to fill the room, gas hob with electric oven, washing machine and space for a fridge/freezer. Leading down the hallway you have two storage cupboards and finally two double bedrooms with built-in storage and south-east facing windows. The flat also benefits from gas central heating and double glazing. The development offers CCTV, a lift and a bike store for residents.