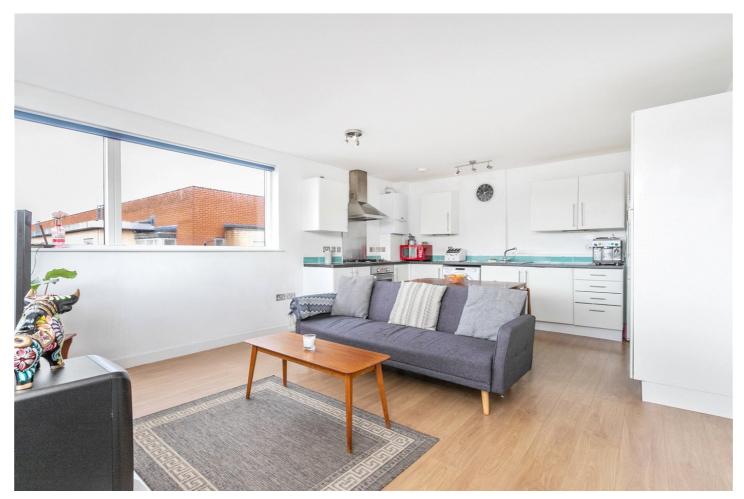

## **DESCRIPTION:**

A wonderfully light and bright third floor two-bedroom apartment spanning close to 700sqft. The property is situated within a contemporary development just off Brick Lane and comprises an entrance hall, family bathroom with white three-piece suite, tiled flooring, a large wall mounted mirror and chrome towel rail, an open plan kitchen/living room with dual aspect windows allowing plenty of natural light to fill the room, gas hob with electric oven, washing machine and space for a fridge/freezer. Leading down the hallway you have two storage cupboards and finally two double bedrooms with built-in storage and south-east facing windows. The flat also benefits from gas central heating and double glazing. The development offers CCTV, a lift and a bike store for residents.