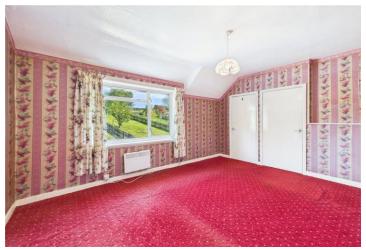

The largest bedroom, a generous double, is at the rear of the property with built in cupboards and a wall mounted electric heater. The window allows views to the garden and fields beyond.

There is a smaller bedroom next door with rear views and another to the front of the property.