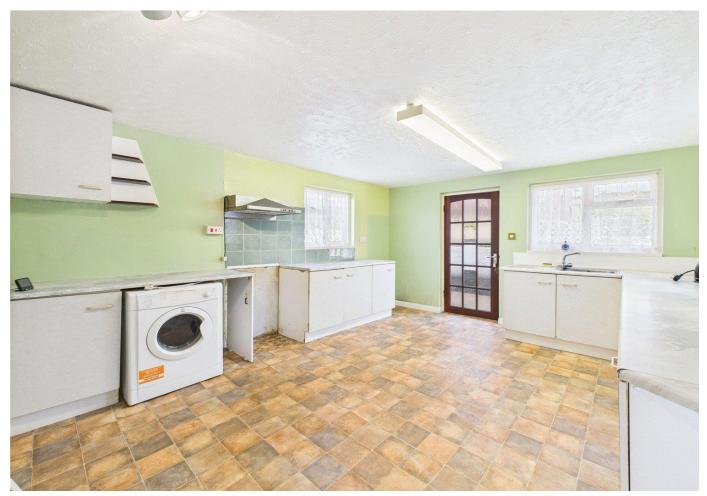

The bathroom comprises a panelled bath, pedestal basin and WC with obscure glazed window to the front of the property.

The sitting room is a dual aspect room with stone fireplace and electric wall mounted heater. A door from the sitting room leads you into the kitchen, a large space with a selection of wall and base units and stainless steel sink. With re-configuration the space could accommodate a more contemporary kitchen with all modern appliances.