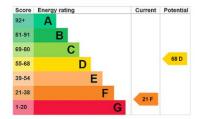

## **PROPERTY INFORMATION:**

Council tax Band: C

Mains electric, gas, water and drainage.

Broadband; Superfast 80 Mbps-80Mbps

Mobile; Indoor - limited coverage

Outdoor - likely, dependant on provider

NOTICE: Whilst every effort has been made to ensure the accuracy of these sales details, they are for guidance purposes only and prospective purchasers are advised to seek their own professional advice as well as to satisfy themselves by inspection or otherwise as to their correctness. No representation or warranty whatsoever is made in relation to this property by Winkworth or its employees nor do such sales details form part of any offer or contract.