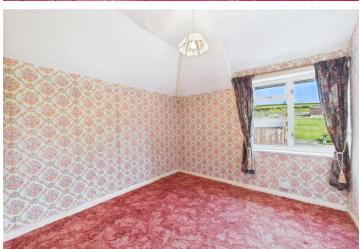

The largest bedroom, a generous double, is at the rear of the property with built in cupboards and a wall mounted electric heater. The window allows views to the garden and fields beyond.

There is a smaller bedroom next door with rear views and another to the front of the property.