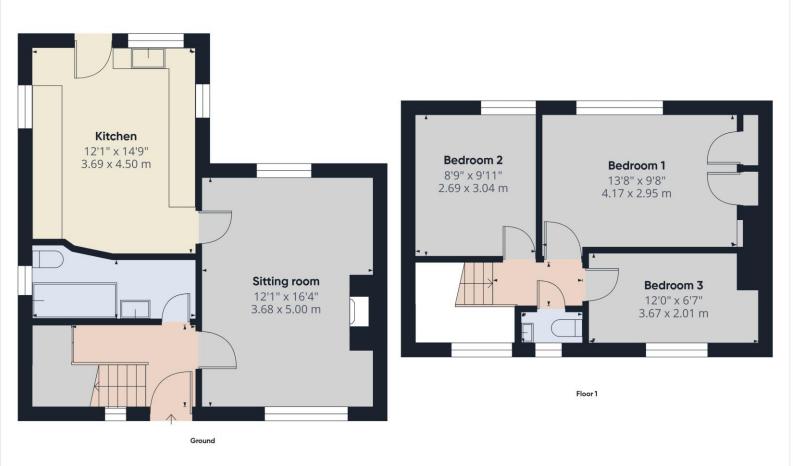

### Description....

A larger than average three bedroom, two reception property in the village of Bridford which with some modernisation would make a lovely rural family home.

The property;

A UPVC front door leading into the hallway with stairs rising to the first floor, understairs cupboard and doors leading to the large sitting room and downstairs bathroom.

The bathroom comprises a panelled bath, pedestal basin and WC with obscure glazed window to the front of the property.

The sitting room is a dual aspect room with stone fireplace and electric wall mounted heater. A door from the sitting room leads you into the kitchen, a large space with a selection of wall and base units and stainless steel sink. With re-configuration the space could accommodate a more contemporary kitchen with all modern appliances.

A door takes you out into the large rear garden, steps up to a paved seating area and then a large lawn with a pathway to the side.

There are several wooden sheds for storage.

Upstairs there are 3 good sized bedrooms.

The largest bedroom, a generous double, is at the rear of the property with built in cupboards and a wall mounted electric heater. The window allows views to the garden and fields beyond.

There is a smaller bedroom next door with rear views and another to the front of the property.

A small WC completes the upstairs rooms.

This has a basin and toilet and obscure glazed window to the front aspect.

Services and Connectivity;

Mains electric, water and sewerage

Broadband; Superfast 80 Mbps-80Mbps