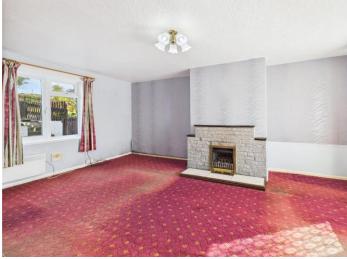

The bathroom comprises a panelled bath, pedestal basin and WC with obscure glazed window to the front of the property.

The sitting room is a dual aspect room with stone fireplace and electric wall mounted heater. A door from the sitting room leads you into the kitchen, a large space with a selection of wall and base units and stainless steel sink. With re-configuration the space could accommodate a more contemporary kitchen with all modern appliances.