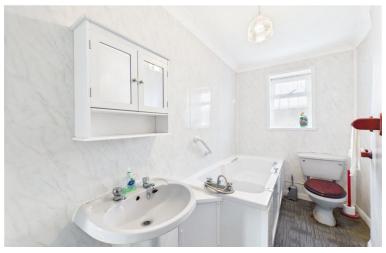

The bathroom comprises a panelled bath, pedestal basin and WC with obscure glazed window to the front of the property.

The sitting room is a dual aspect room with stone fireplace and electric wall mounted heater. A door from the sitting room leads you into the kitchen, a large space with a selection of wall and base units and stainless steel sink. With re-configuration the space could accommodate a more contemporary kitchen with all modern appliances.