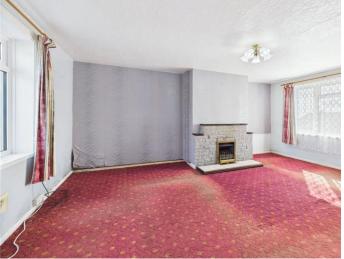

The bathroom comprises a panelled bath, pedestal basin and WC with obscure glazed window to the front of the property.

The sitting room is a dual aspect room with stone fireplace and electric wall mounted heater. A door from the sitting room leads you into the kitchen, a large space with a selection of wall and base units and stainless steel sink. With re-configuration the space could accommodate a more contemporary kitchen with all modern appliances.