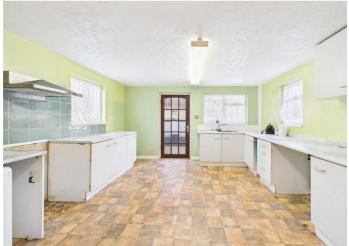

The bathroom comprises a panelled bath, pedestal basin and WC with obscure glazed window to the front of the property.

The sitting room is a dual aspect room with stone fireplace and electric wall mounted heater. A door from the sitting room leads you into the kitchen, a large space with a selection of wall and base units and stainless steel sink. With re-configuration the space could accommodate a more contemporary kitchen with all modern appliances.