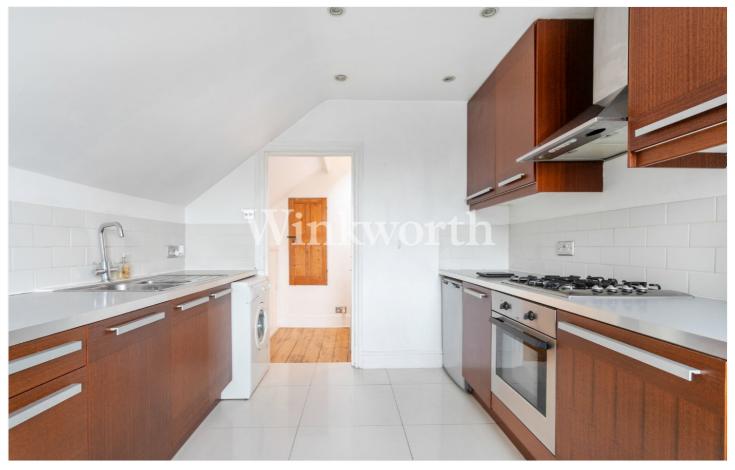

Accommodation consists of a spacious reception room with a pitched ceiling and stripped wood flooring which extends to the landing. You will also find a generously sized eat-in kitchen with modern units and space to dine at one end, a large double bedroom with a fitted wardrobe, and a contemporary bathroom. The property also enjoys ample built-in storage and access to a loft. The remaining lease term is currently just under 90 years. However, the seller has advised Winkworth that the property will be sold with a 125 year lease upon completion, subject to an acceptable offer. To fully appreciate this lovely property's character and space, we recommend an internal viewing.