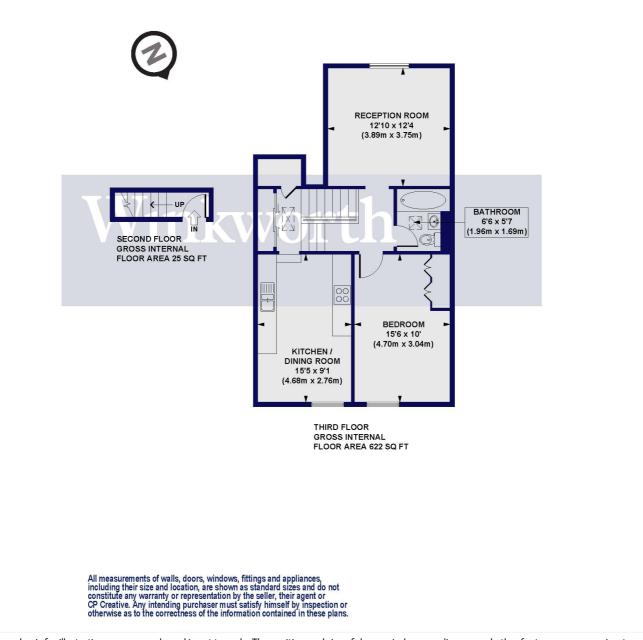

#### Station Road, N21 Approx. Gross Internal Floor Area 647 sq. ft / 60.12 sq. m

This floorplan is for illustration purposes only and is not to scale. The position and size of doors, windows, appliances and other features are approximate.