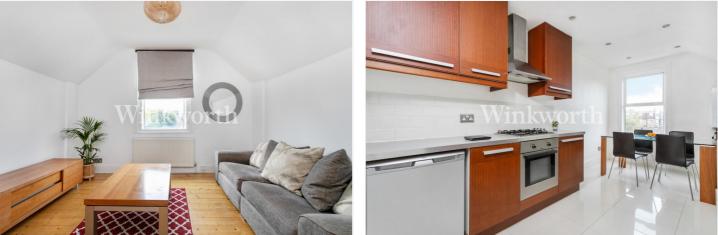

Accommodation consists of a spacious reception room with a pitched ceiling and stripped wood flooring which extends to the landing. You will also find a generously sized eat-in kitchen with modern units and space to dine at one end, a large double bedroom with a fitted wardrobe, and a contemporary bathroom. The property also enjoys ample built-in storage and access to a loft. The remaining lease term is currently just under 90 years. However, the seller has advised Winkworth that the property will be sold with a 125 year lease upon completion, subject to an acceptable offer. To fully appreciate this lovely property's character and space, we recommend an internal viewing.