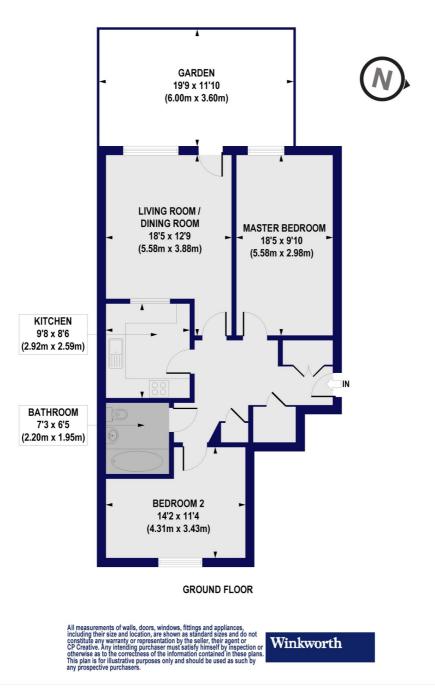

## Brownswood Road, N4 Approx. Gross Internal Floor Area 823 sq. ft / 76.44 sq. m

This floorplan is for illustration purposes only and is not to scale. The position and size of doors, windows, appliances and other features are approximate.