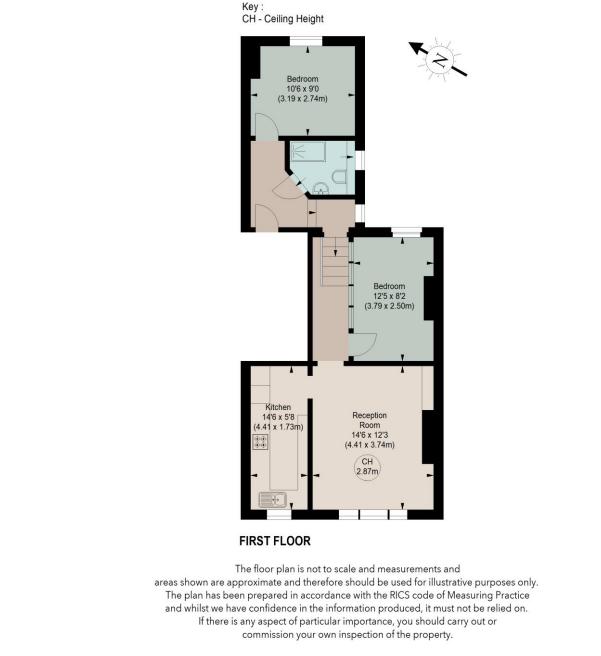

#### **OXBERRY AVENUE, SW6**

Approximate gross internal area 618 sq ft / 57.41 sq m

This floorplan is for illustration purposes only and is not to scale. The position and size of doors, windows, appliances and other features are approximate.