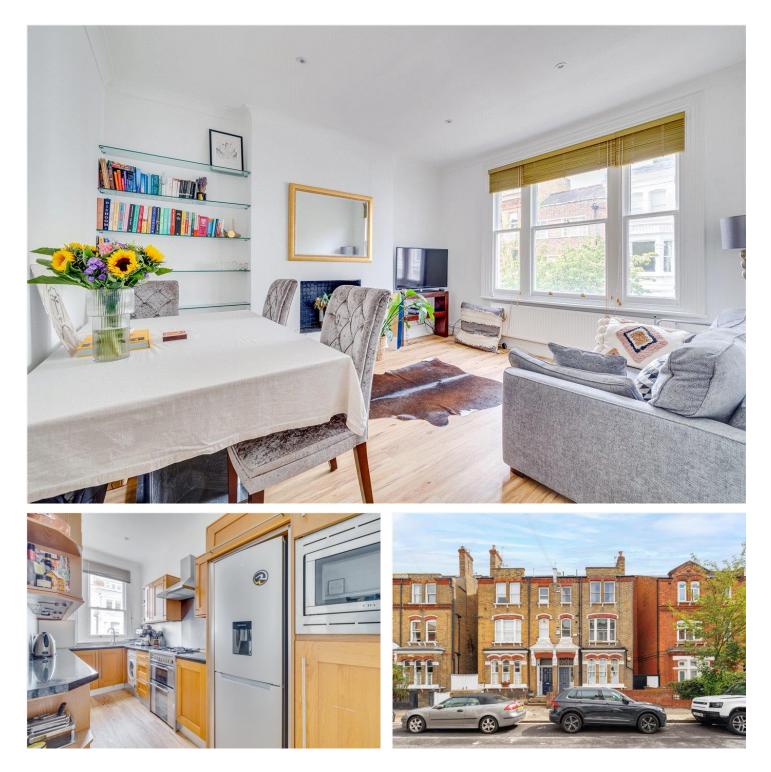

### **DESCRIPTION:**

Located on the first floor of this impressive mid terrace town house, this light and bright flat has more than 600 sq. ft of living space. On entry into the communal hallway, stairs ascend to the first floor where you enter the flat.

The main living space is located to the front of the property. There is a spacious reception room which is flooded with natural light. The separate kitchen sits just off the reception room. There is a superb master bedroom and a further generous sized double bedroom which is served by a modern bathroom.

This property is being sold with no onward chain and would make a brilliant purchase for a first-time buyer or a pied-à-terre.

Oxberry Avenue is perfectly located for quick and easy access to the wide and open spaces of Bishops Park and Fulham Palace. Putney Bridge Tube Station is within a few minutes' walk, along with the numerous bus links. The boutique shops, bars and restaurants found on nearby Fulham Road and Parsons Green are moments away.