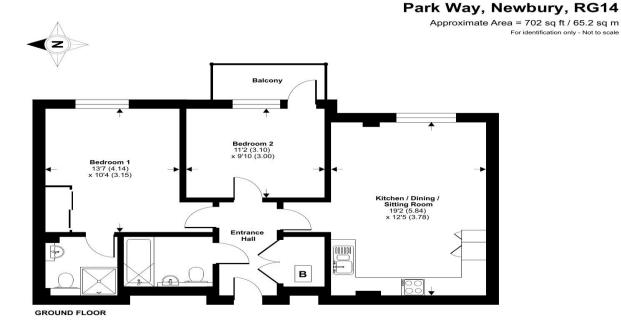

This property benefits from two spacious bedrooms, has an en-suite to the master and even comes with its own private balcony, perfect for looking over Victoria park!

The flat also comes with one allocated parking space.

### AT A GLANCE

702 Sqft / 65 Sqmt
Open plan dining/living room
Views across Victoria Park
Modern Kitchen with built in appliances
Two bedrooms
Master with ensuite
Bathroom
Balcony
Allocated Parking

#### **DIRECTIONS**

What three words ///helps.pits.hired

Sat Nav: RG14 1EF

Floor plan produced in accordance with RICS Property Measurement Standards incorpor International Property Measurement Standards (IPMS2 Residential). @ nichecom 2023. Produced for Winkworth. REF: 1048128 Winkworth