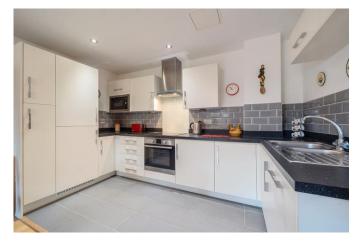

The modern kitchen is fully fitted with built in fridge/freezer, electric oven and dishwasher. This property also has a fantastic utility cupboard that houses the washing machine and offers great space for storage.

### AT A GLANCE

702 Sqft / 65 Sqmt
Open plan dining/living room
Views across Victoria Park
Modern Kitchen with built in appliances
Two bedrooms
Master with ensuite
Bathroom
Balcony
Allocated Parking