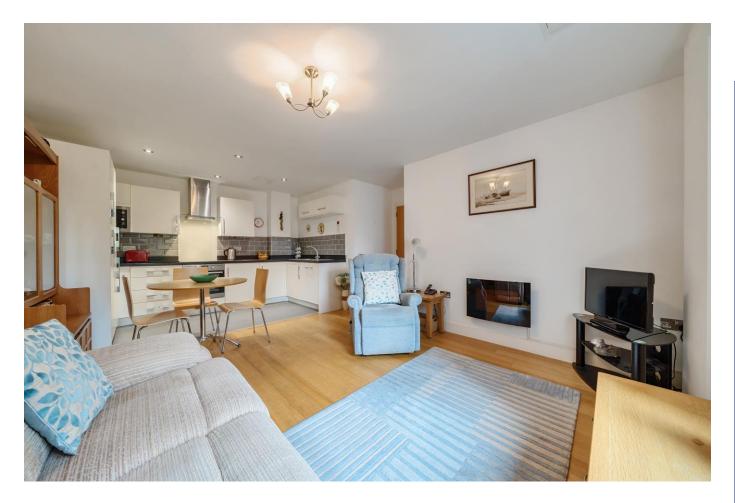

# 15 Baily, Newbury RG14 1EF

A spacious apartment located at the heart of Newbury town centre. This bright and air apartment comes equipped with fantastic kitchen/living room space, large enough for two sofas, coffee table and tv stand.

This property benefits from two spacious bedrooms, has an en-suite to the master and even comes with its own private balcony, perfect for looking over Victoria park!

The flat also comes with one allocated parking space.

### AT A GLANCE

702 Sqft / 65 Sqmt
Open plan dining/living room
Views across Victoria Park
Modern Kitchen with built in appliances
Two bedrooms
Master with ensuite
Bathroom
Balcony
Allocated Parking