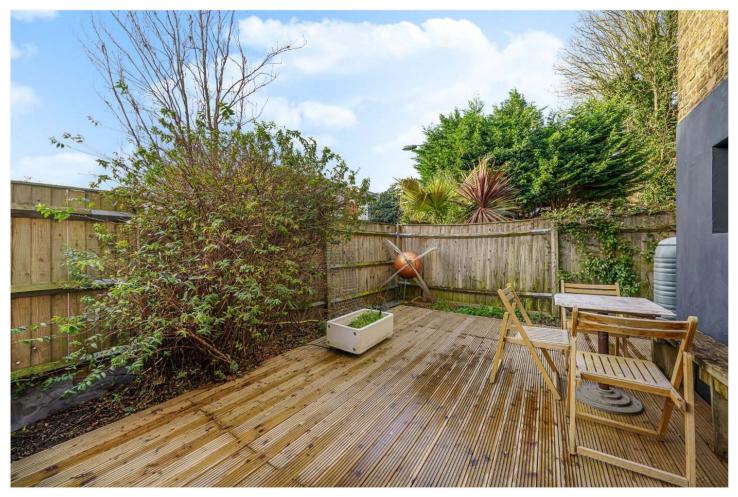

## **DESCRIPTION:**

A stunning, characterful maisonette situated in a prime location in SE22 close to Peckham Rye Park. This charming maisonette is offered to the market chain free. Comprising a spacious, open-plan kitchen/reception, complete with fully-fitted kitchen and French doors leading out to a private section of the decked garden. The property further comprises two spacious double bedrooms, a tastefully finished family bathroom and ensuite. The property is perfect for a first-time buyer looking to establish their roots on the local property market, a young family or buy to let investor. The location offers fantastic access to Peckham Rye Park and Denmark Hill, both situated at either end of Barry Road. Multiple bus links situated on both Barry Road and Peckham Rye allow access to Honor Oak station for the East London line or Peckham Rye for the overground. Shops, bars, and restaurants can be found on Forest Hill Road or Lordship Lane, both within a short 5-minute walk. This is a fantastic flat in a superb location and early viewings are highly advised.

## **AT A GLANCE**

- Split Level Maisonette
- Two Bedrooms
- Reception Room/Kitchen
- Fully Fitted Kitchen
- Modern Bathroom & Ensuite
- Private Section of the Decked Garden
- Prime Location
- Chain Free