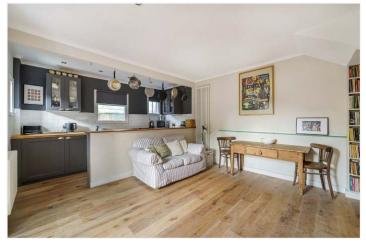

## **DESCRIPTION:**

A stunning, characterful maisonette situated in a prime location in SE22 close to Peckham Rye Park. This charming maisonette is offered to the market chain free. Comprising a spacious, open-plan kitchen/reception, complete with fully-fitted kitchen and French doors leading out to a private section of the decked garden. The property further comprises two spacious double bedrooms, a tastefully finished family bathroom and ensuite. The property is perfect for a first-time buyer looking to establish their roots on the local property market, a young family or buy to let investor. The location offers fantastic access to Peckham Rye Park and Denmark Hill, both situated at either end of Barry Road. Multiple bus links situated on both Barry Road and Peckham Rye allow access to Honor Oak station for the East London line or Peckham Rye for the overground. Shops, bars, and restaurants can be found on Forest Hill Road or Lordship Lane, both within a short 5-minute walk. This is a fantastic flat in a superb location and early viewings are highly advised.

## **AT A GLANCE**

- Split Level Maisonette
- Two Bedrooms
- Reception Room/Kitchen
- Fully Fitted Kitchen
- Modern Bathroom & Ensuite
- Private Section of the Decked Garden
- Prime Location
- Chain Free