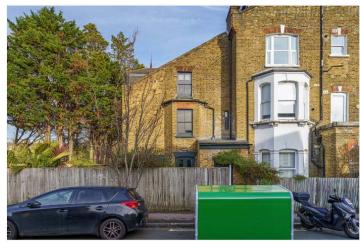

BARRY ROAD, EAST DULWICH, SE22 **£650,000 LEASEHOLD** 

## **DESCRIPTION:**

A stunning, characterful maisonette situated in a prime location in SE22 close to Peckham Rye Park. This charming maisonette is offered to the market chain free. Comprising a spacious, open-plan kitchen/reception, complete with fully-fitted kitchen and French doors leading out to a private section of the decked garden. The property further comprises two spacious double bedrooms, a tastefully finished family bathroom and ensuite. The property is perfect for a first-time buyer looking to establish their roots on the local property market, a young family or buy to let investor. The location offers fantastic access to Peckham Rye Park and Denmark Hill, both situated at either end of Barry Road. Multiple bus links situated on both Barry Road and Peckham Rye allow access to Honor Oak station for the East London line or Peckham Rye for the overground. Shops, bars, and restaurants can be found on Forest Hill Road or Lordship Lane, both within a short 5-minute walk. This is a fantastic flat in a superb location and early viewings are highly advised.