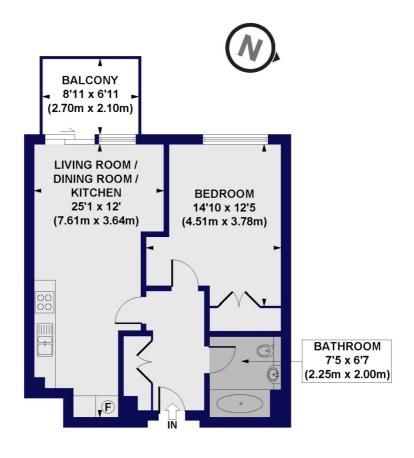

## Catalina House, Canter Way, E1 Approx. Gross Internal Floor Area 553 sq. ft / 51.33 sq. m

SECOND FLOOR

All measurements of walls, doors, windows, fittings and appliances, including their size and location, are shown as standard sizes and do not constitute any warranty or representation by the seller, their agent or CP Creative. Any intending purchaser must satisfy himself by inspection otherwise as to the correctness of the information contained in these plar This plan is for illustrative purposes only and should be used as such by any prospective purchasers.

Winkworth

This floorplan is for illustration purposes only and is not to scale. The position and size of doors, windows, appliances and other features are approximate.

Shoreditch | 020 7749 7650 | shoreditch@winkworth.co.uk