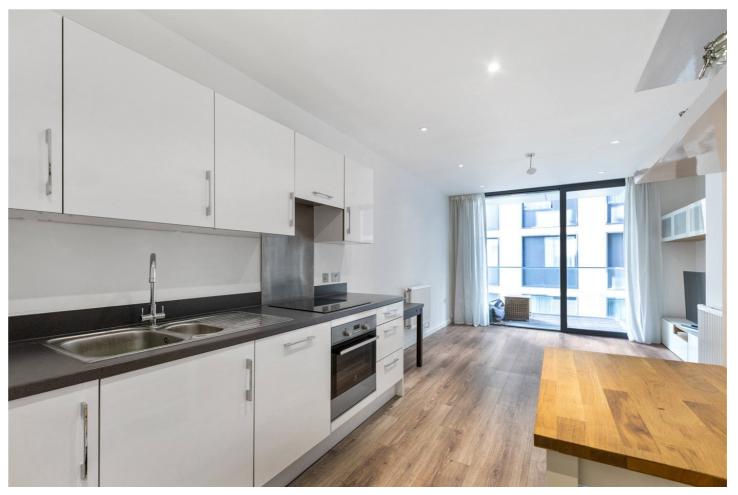

## **DESCRIPTION:**

A modern one-bedroom apartment situated on the second floor of Catalina House in the luxury Goodman's Fields development.

This spacious apartment boasts approx. 553 sqft. of living space and offers an open plan living room opening out to a balcony with views of the fountains on the main square, fully fitted kitchen, generously sized double bedroom with fitted wardrobes, three-piece bathroom and a separate large utility cupboard that hosts storage space, a washing machine, Vent-Axia air purification system and community heat exchange unit.