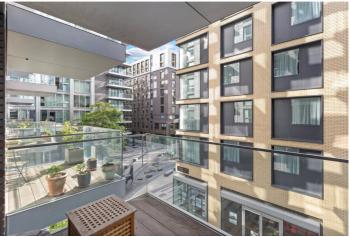

## **DESCRIPTION:**

A modern one-bedroom apartment situated on the second floor of Catalina House in the luxury Goodman's Fields development.

This spacious apartment boasts approx. 553 sqft. of living space and offers an open plan living room opening out to a balcony with views of the fountains on the main square, fully fitted kitchen, generously sized double bedroom with fitted wardrobes, three-piece bathroom and a separate large utility cupboard that hosts storage space, a washing machine, Vent-Axia air purification system and community heat exchange unit.