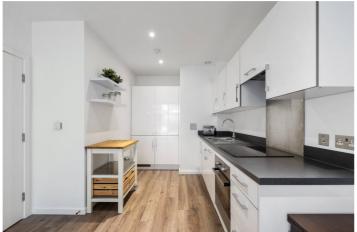

## **DESCRIPTION:**

A modern one-bedroom apartment situated on the second floor of Catalina House in the luxury Goodman's Fields development.

This spacious apartment boasts approx. 553 sqft. of living space and offers an open plan living room opening out to a balcony with views of the fountains on the main square, fully fitted kitchen, generously sized double bedroom with fitted wardrobes, three-piece bathroom and a separate large utility cupboard that hosts storage space, a washing machine, Vent-Axia air purification system and community heat exchange unit.