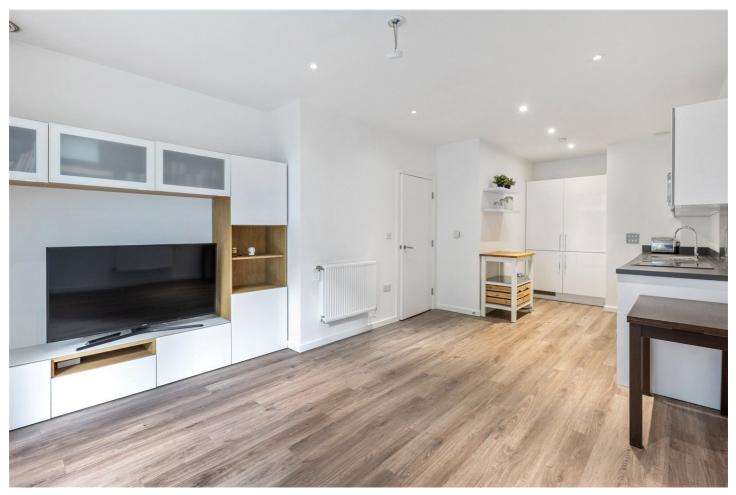

## **DESCRIPTION:**

A modern one-bedroom apartment situated on the second floor of Catalina House in the luxury Goodman's Fields development.

This spacious apartment boasts approx. 553 sqft. of living space and offers an open plan living room opening out to a balcony with views of the fountains on the main square, fully fitted kitchen, generously sized double bedroom with fitted wardrobes, three-piece bathroom and a separate large utility cupboard that hosts storage space, a washing machine, Vent-Axia air purification system and community heat exchange unit.