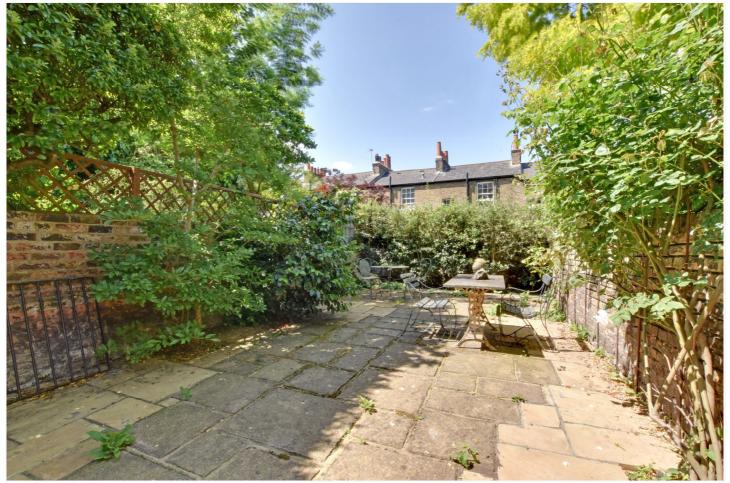

The property retains many of its original features, including stunning fireplaces, hard wood flooring and window shutters. The versatile space currently comprises of three bedrooms and three reception rooms, along with a kitchen area on the hall floor. There is a lovely 14ft bathroom on the first floor and two separate WCs. To the rear is a super east facing paved garden.