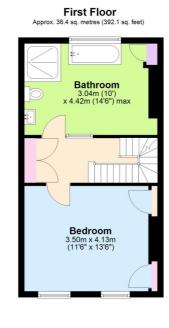

The property retains many of its original features, including stunning fireplaces, hard wood flooring and window shutters. The versatile space currently comprises of three bedrooms and three reception rooms, along with a kitchen area on the hall floor. There is a lovely 14ft bathroom on the first floor and two separate WCs. To the rear is a super east facing paved garden.

## ## Reception 3.50m x 4.20m (11'6" x 13'9") ## Reception 3.50m x 4.20m (11'6" x 13'9") ## Reception 3.50m x 3.30m (11'6" x 10'10")

Total area: approx. 147.9 sq. metres (1591.5 sq. feet)

This floorplan is for illustration purposes only and is not to scale. The position and size of doors, windows, appliances and other features are approximate.