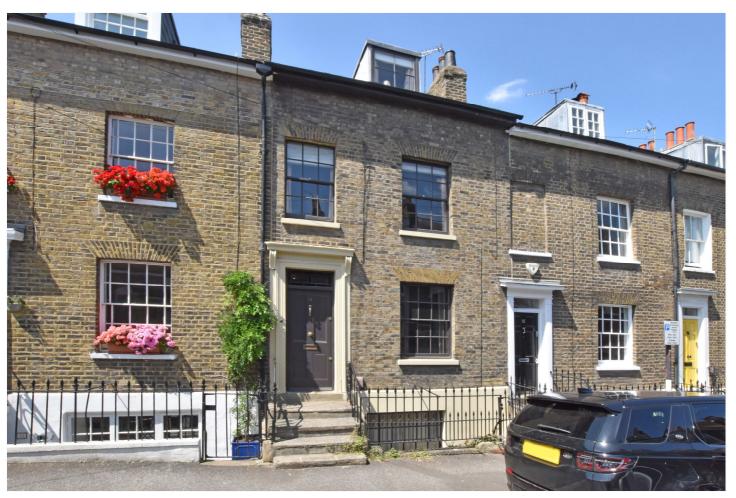

PRIOR STREET, GREENWICH, LONDON, SE10 **£1,300,000 FREEHOLD** 

QUIETLY NESTLED WITHIN THE HEART OF WEST GREENWICH IS THIS BEAUTIFUL EXAMPLE OF AN EARLY VICTORIAN FAMILY HOME, THAT WAS BUILT IN THE 1840S AND MEASURES AN IMPRESSIVE 1591 SQ FT. SPANNING OVER FOUR FLOORS AND LOCATED JUST MOMENTS FROM THE ROYAL PARK AND THE TOWN CENTRE!

## **DESCRIPTION:**

Guide price £1,300,000-£1,350,000. Quietly nestled within the heart of West Greenwich is this beautiful example of an early Victorian family home, that was built in the 1840s and measures an impressive 1591 sq ft. Spanning over four floors and located just moments from The Royal Park and the town centre!

Prior Street is a supremely popular road that is found just moments from Royal Hill and Greenwich South Street. Not only is it close to the park and town centre, it is also just minutes away from mainline rail and DLR, along with riverboat service. There is a fine selection of shops and restaurants close to hand, whilst also including Greenwich.