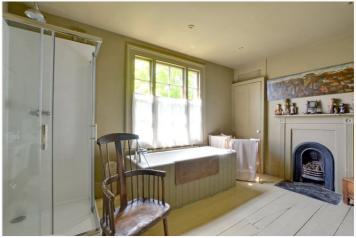

The property retains many of its original features, including stunning fireplaces, hard wood flooring and window shutters. The versatile space currently comprises of three bedrooms and three reception rooms, along with a kitchen area on the hall floor. There is a lovely 14ft bathroom on the first floor and two separate WCs. To the rear is a super east facing paved garden.