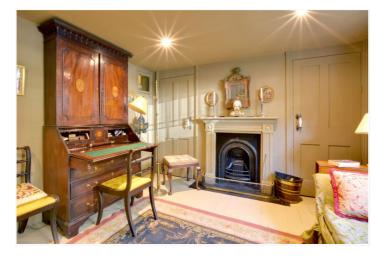

The property retains many of its original features, including stunning fireplaces, hard wood flooring and window shutters. The versatile space currently comprises of three bedrooms and three reception rooms, along with a kitchen area on the hall floor. There is a lovely 14ft bathroom on the first floor and two separate WCs. To the rear is a super east facing paved garden.