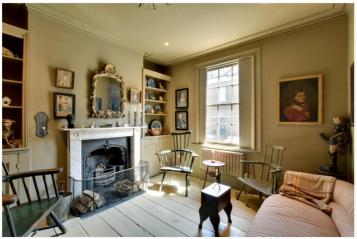

The property retains many of its original features, including stunning fireplaces, hard wood flooring and window shutters. The versatile space currently comprises of three bedrooms and three reception rooms, along with a kitchen area on the hall floor. There is a lovely 14ft bathroom on the first floor and two separate WCs. To the rear is a super east facing paved garden.