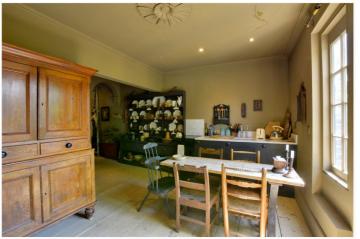

The property retains many of its original features, including stunning fireplaces, hard wood flooring and window shutters. The versatile space currently comprises of three bedrooms and three reception rooms, along with a kitchen area on the hall floor. There is a lovely 14ft bathroom on the first floor and two separate WCs. To the rear is a super east facing paved garden.