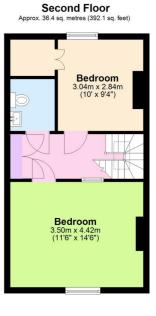

The property retains many of its original features, including stunning fireplaces, hard wood flooring and window shutters. The versatile space currently comprises of three bedrooms and three reception rooms, along with a kitchen area on the hall floor. There is a lovely 14ft bathroom on the first floor and two separate WCs. To the rear is a super east facing paved garden.

## ## Reception 3.50m x 4.20m (11'6" x 13'9") ## Reception 3.50m x 4.20m (11'6" x 13'9") ## Reception 3.50m x 3.30m (11'6" x 10'10")

Total area: approx. 147.9 sq. metres (1591.5 sq. feet)

This floorplan is for illustration purposes only and is not to scale. The position and size of doors, windows, appliances and other features are approximate.