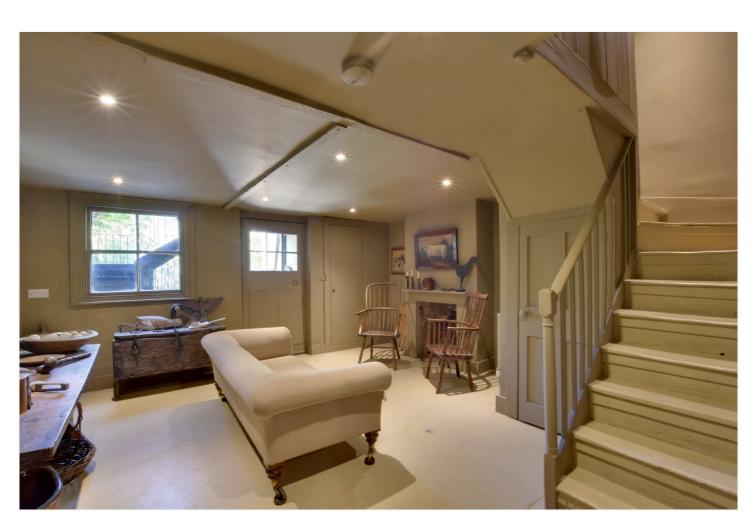

The property retains many of its original features, including stunning fireplaces, hard wood flooring and window shutters. The versatile space currently comprises of three bedrooms and three reception rooms, along with a kitchen area on the hall floor. There is a lovely 14ft bathroom on the first floor and two separate WCs. To the rear is a super east facing paved garden.