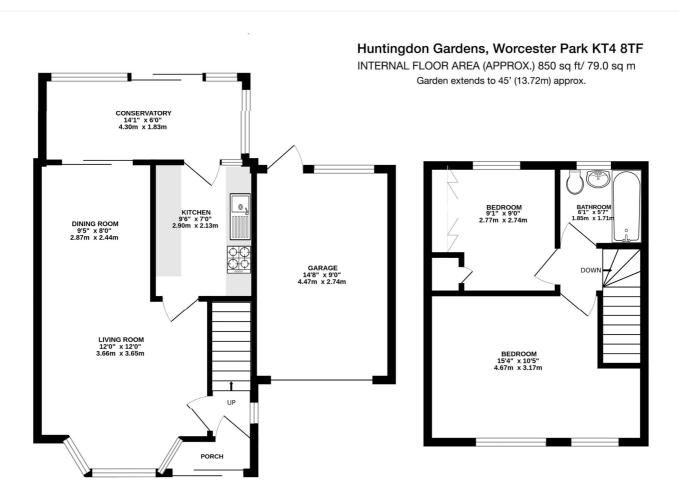

## **ACCOMMODATION**

**Living Room** - 12' x 12' Max (3.66m x 3.66m Max)

**Dining Room** - 9'5" x 8' (2.87m x 2.44m)

**Kitchen** - 9'6" x 7' (2.9m x 2.13m)

**Conservatory** - 14'1" x 6' (4.3m x 1.83m)

**Bedroom** - 15'4" x 10'5" Max (4.67m x 3.18m Max)

**Bedroom** - 9'1" x 9' (2.77m x 2.74m)

**Bathroom** - 6'1" x 5'7" (1.85m x 1.7m)

**Garage** - 14'8" x 9' (4.47m x 2.74m)

Garden - 45' Approx (13.72m Approx)

**GROUND FLOOR** 

FIRST FLOOR

Whilst every attempt has been made to ensure the accuracy of this floor plan, measurement of doors, windows, rooms and any other items are approximate and no responsibility is taken for any error, omission or mis-statement. Made with Metropix © 2023.

This floorplan is for illustration purposes only and is not to scale. The position and size of doors, windows, appliances and other features are approximate.

winkworth.co.uk

See things differently