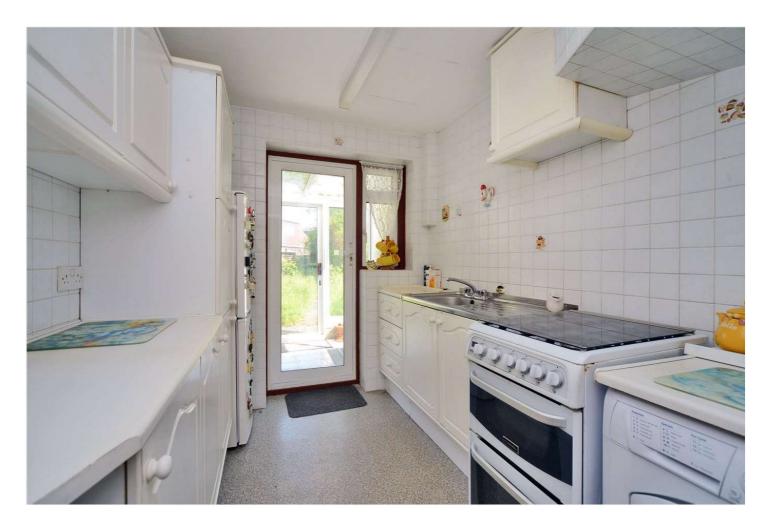

Accommodation includes a large living room/dining room, conservatory, kitchen, two double bedrooms and the family bathroom.

Externally, the property benefits from a well-maintained rear garden, a garage and ample off street parking to the front.

## **ACCOMMODATION**

**Living Room** - 12' x 12' Max (3.66m x 3.66m Max)

**Dining Room** - 9'5" x 8' (2.87m x 2.44m)

**Kitchen** - 9'6" x 7' (2.9m x 2.13m)

**Conservatory** - 14'1" x 6' (4.3m x 1.83m)

**Bedroom** - 15'4" x 10'5" Max (4.67m x 3.18m Max)