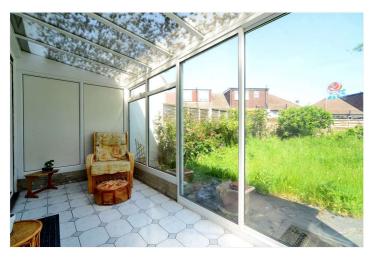

Accommodation includes a large living room/dining room, conservatory, kitchen, two double bedrooms and the family bathroom.

Externally, the property benefits from a well-maintained rear garden, a garage and ample off street parking to the front.

## **ACCOMMODATION**

**Living Room** - 12' x 12' Max (3.66m x 3.66m Max)

**Dining Room** - 9'5" x 8' (2.87m x 2.44m)

**Kitchen** - 9'6" x 7' (2.9m x 2.13m)

**Conservatory** - 14'1" x 6' (4.3m x 1.83m)

**Bedroom** - 15'4" x 10'5" Max (4.67m x 3.18m Max)