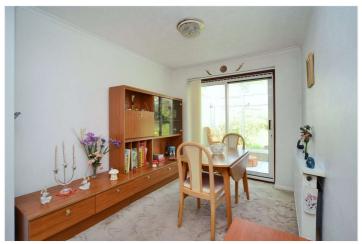

## **ACCOMMODATION**

**Living Room** - 12' x 12' Max (3.66m x 3.66m Max)

**Dining Room** - 9'5" x 8' (2.87m x 2.44m)

**Kitchen** - 9'6" x 7' (2.9m x 2.13m)

**Conservatory** - 14'1" x 6' (4.3m x 1.83m)

**Bedroom** - 15'4" x 10'5" Max (4.67m x 3.18m Max)