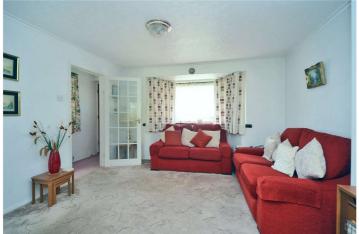

Accommodation includes a large living room/dining room, conservatory, kitchen, two double bedrooms and the family bathroom.

Externally, the property benefits from a well-maintained rear garden, a garage and ample off street parking to the front.

## **ACCOMMODATION**

**Living Room** - 12' x 12' Max (3.66m x 3.66m Max)

**Dining Room** - 9'5" x 8' (2.87m x 2.44m)

**Kitchen** - 9'6" x 7' (2.9m x 2.13m)

**Conservatory** - 14'1" x 6' (4.3m x 1.83m)

**Bedroom** - 15'4" x 10'5" Max (4.67m x 3.18m Max)