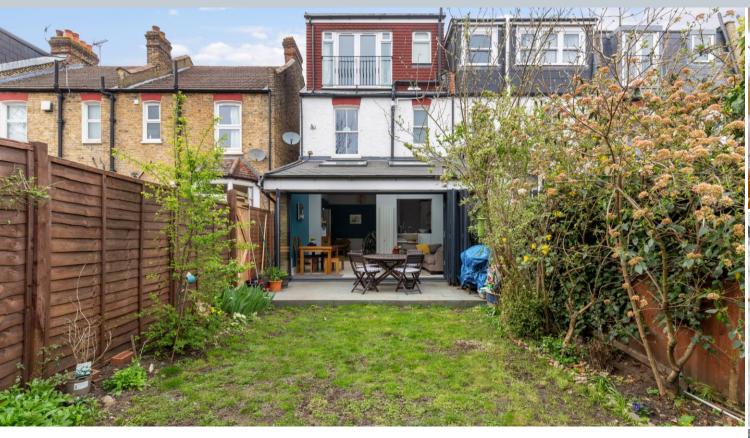

## Gordondale Road, London, SW19 8EN

Winkworth

A fantastic end of terrace Edwardian family home in this highly desirable location within the priority catchment of Wimbledon Park Primary School (Ofsted rating outstanding). The property offers bright and spacious accommodation over three floors, including an open plan kitchen/dining room with bifolding doors leading to the south facing private garden. To the front is a separate reception room with period fireplace. On the upper floors, four bedrooms are serviced by two bathrooms, one of which is ensuite. This property has the additional benefit of handy side access into the rear garden.

- Edwardian Home
- South Facing Garden
- Open Plan Kitchen/Dining
- Four Bedrooms
- Two Bathrooms
- Catchment for Wimbledon Park

**Primary School** 