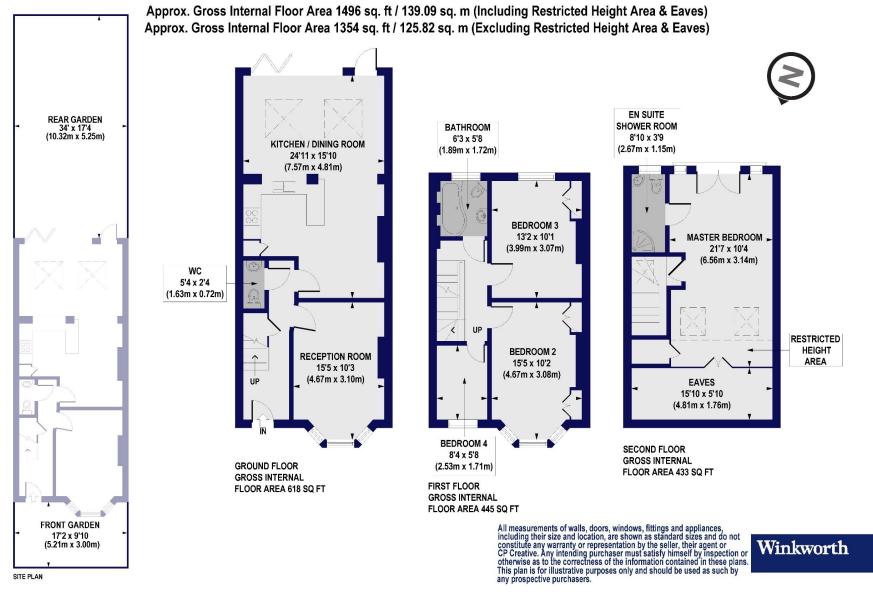

#### Freehold

Internal area

Approximate gross internal area: Total 1,496 sq ft/ 139.09 sq m

Winkworth