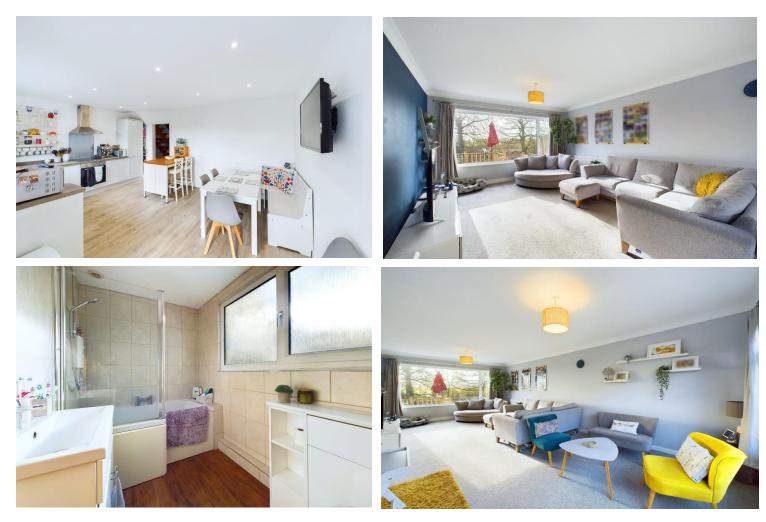

Upon entering, the ground floor has a welcoming hallway leading to a generous sitting room spanning 24 feet in length, Viewing is highly recommended—don't miss the chance to make perfect for relaxing or entertaining. The contemporary this beautiful property your own. kitchen/dining room, with its modern finishes and practical layout, is complemented by an adjoining utility room and shower room, providing additional convenience. A separate **DIRECTIONS**: study offers a quiet space for working from home or a hobby tonality.flannel.move room, adding to the home's versatility.

Upstairs, the first floor comprises four well-proportioned bedrooms, each filled with natural light. The principal bedroom benefits from a spacious layout, while the other three bedrooms offer flexibility for family living or guest accommodation. A modern family bathroom serves the upper level.