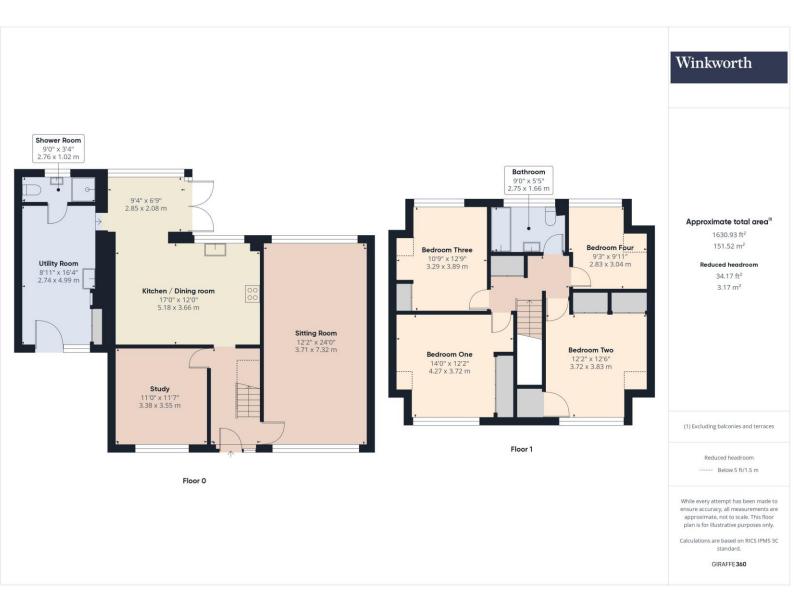

Upon entering, the ground floor has a welcoming hallway leading to a generous sitting room spanning 24 feet in length, Viewing is highly recommended—don't miss the chance to make perfect for relaxing or entertaining. The contemporary this beautiful property your own. kitchen/dining room, with its modern finishes and practical layout, is complemented by an adjoining utility room and shower room, providing additional convenience. A separate **DIRECTIONS**: study offers a quiet space for working from home or a hobby tonality.flannel.move room, adding to the home's versatility.

Upstairs, the first floor comprises four well-proportioned bedrooms, each filled with natural light. The principal bedroom benefits from a spacious layout, while the other three bedrooms offer flexibility for family living or guest accommodation. A modern family bathroom serves the upper level.