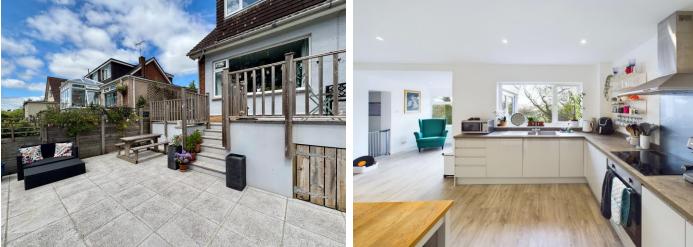

Upon entering, the ground floor has a welcoming hallway leading to a generous sitting room spanning 24 feet in length, Viewing is highly recommended—don't miss the chance to make perfect for relaxing or entertaining. The contemporary this beautiful property your own. kitchen/dining room, with its modern finishes and practical layout, is complemented by an adjoining utility room and shower room, providing additional convenience. A separate **DIRECTIONS**: study offers a quiet space for working from home or a hobby tonality.flannel.move room, adding to the home's versatility.

Outside, the property continues to impress with its thoughtfully landscaped gardens, designed for both relaxation and outdoor dining. The large driveway provides ample parking for multiple vehicles.

the What3Words Using App, search