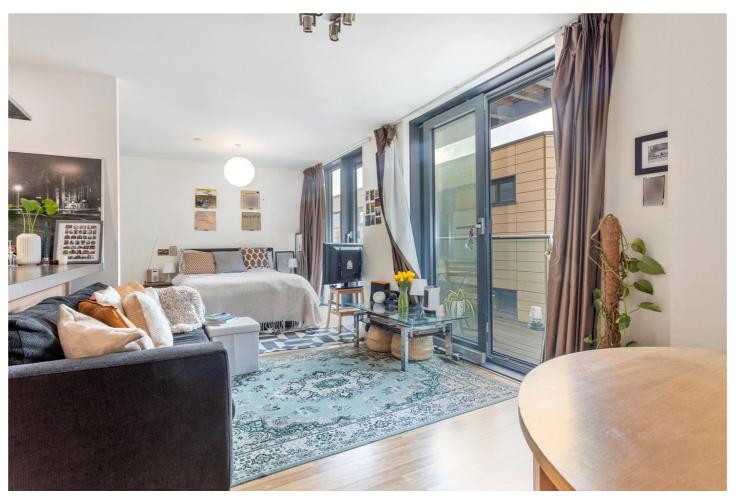

## **DESCRIPTION:**

This stylish studio flat, nestled on the fifth floor, boasts a smart and open layout spanning approximately 424 sq ft. The apartment has wooden floors that seamlessly flow through the entire space. The heart of this studio is a modern fitted kitchen, complete with integrated appliances. The design extends to a charming balcony off the bedroom area. The bedroom also features a well-proportioned three-piece shower room, ensuring comfort and privacy. This building also has added benefits of onsite amenities such as concierge and gym facilities.

Situated in the vibrant E9 postcode, Sky Apartments provides a gateway to an array of local attractions and amenities. Enjoy leisurely strolls along the picturesque River Lee canal, just a stone's throw away. For those who value connectivity, you'll find excellent transport links nearby. With easy access to public transportation, including buses and trains, commuting becomes a breeze.