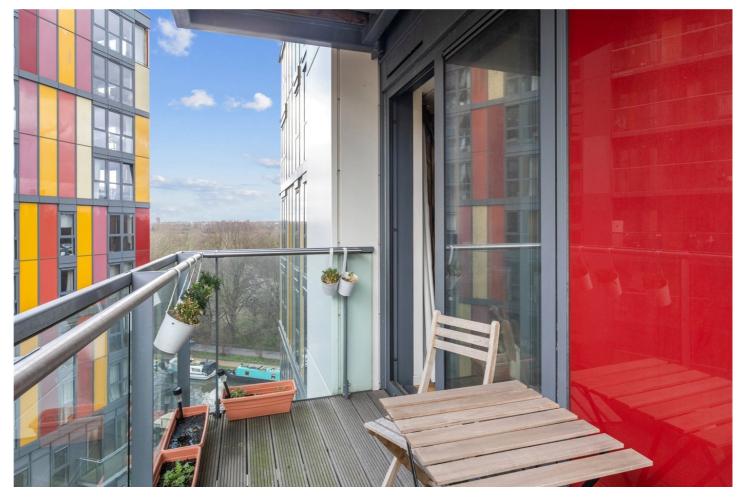

## **DESCRIPTION:**

This stylish studio flat, nestled on the fifth floor, boasts a smart and open layout spanning approximately 424 sq ft. The apartment has wooden floors that seamlessly flow through the entire space. The heart of this studio is a modern fitted kitchen, complete with integrated appliances. The design extends to a charming balcony off the bedroom area. The bedroom also features a well-proportioned three-piece shower room, ensuring comfort and privacy. This building also has added benefits of onsite amenities such as concierge and gym facilities.

Situated in the vibrant E9 postcode, Sky Apartments provides a gateway to an array of local attractions and amenities. Enjoy leisurely strolls along the picturesque River Lee canal, just a stone's throw away. For those who value connectivity, you'll find excellent transport links nearby. With easy access to public transportation, including buses and trains, commuting becomes a breeze.