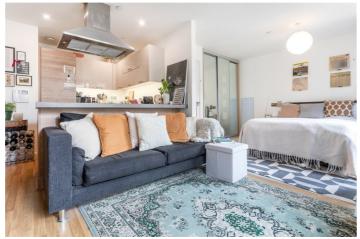

## **DESCRIPTION:**

This stylish studio flat, nestled on the fifth floor, boasts a smart and open layout spanning approximately 424 sq ft. The apartment has wooden floors that seamlessly flow through the entire space. The heart of this studio is a modern fitted kitchen, complete with integrated appliances. The design extends to a charming balcony off the bedroom area. The bedroom also features a well-proportioned three-piece shower room, ensuring comfort and privacy. This building also has added benefits of onsite amenities such as concierge and gym facilities.