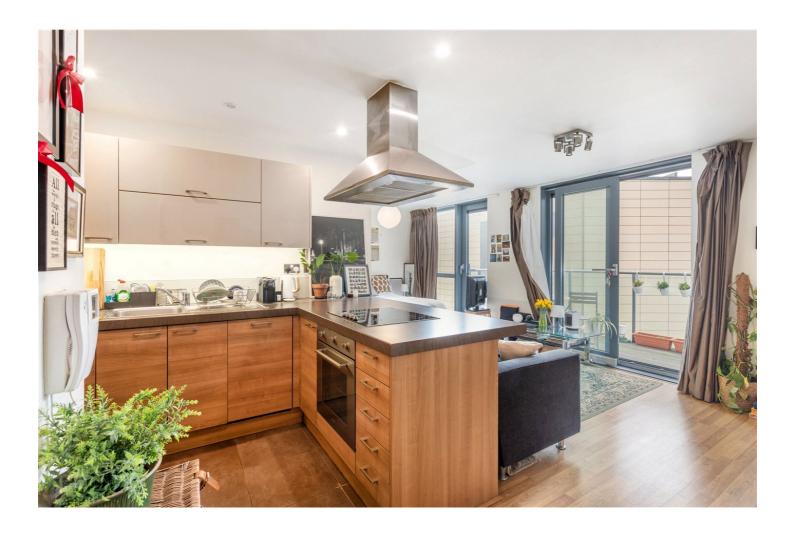

## **DESCRIPTION:**

This stylish studio flat, nestled on the fifth floor, boasts a smart and open layout spanning approximately 424 sq ft. The apartment has wooden floors that seamlessly flow through the entire space. The heart of this studio is a modern fitted kitchen, complete with integrated appliances. The design extends to a charming balcony off the bedroom area. The bedroom also features a well-proportioned three-piece shower room, ensuring comfort and privacy. This building also has added benefits of onsite amenities such as concierge and gym facilities.