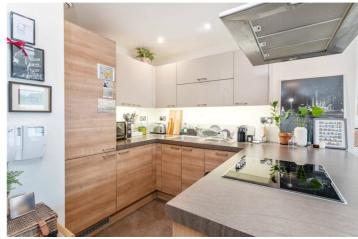

## **DESCRIPTION:**

This stylish studio flat, nestled on the fifth floor, boasts a smart and open layout spanning approximately 424 sq ft. The apartment has wooden floors that seamlessly flow through the entire space. The heart of this studio is a modern fitted kitchen, complete with integrated appliances. The design extends to a charming balcony off the bedroom area. The bedroom also features a well-proportioned three-piece shower room, ensuring comfort and privacy. This building also has added benefits of onsite amenities such as concierge and gym facilities.