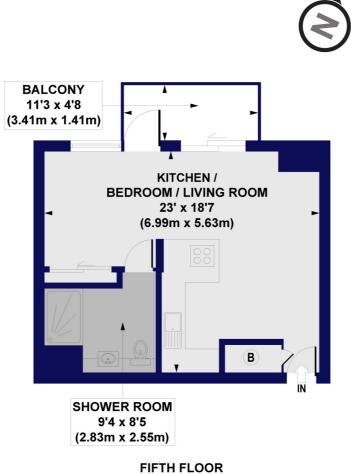

## Sky Apartments, Homerton Road, E9 Approx. Gross Internal Floor Area 424 sq. ft / 39.35 sq. m

All measurements of walls, doors, windows, fittings and appliances, including their size and location, are shown as standard sizes and do not constitute any warranty or representation by the seller, their agent or CP Creative. Any intending purchaser must satisfy himself by inspection or therwise as to the correctness of the information contained in these plans. This plan is for illustrative purposes only and should be used as such by any prospective purchasers.

Winkworth

This floorplan is for illustration purposes only and is not to scale. The position and size of doors, windows, appliances and other features are approximate.

Hackney | 020 8986 4216 | hackney@winkworth.co.uk