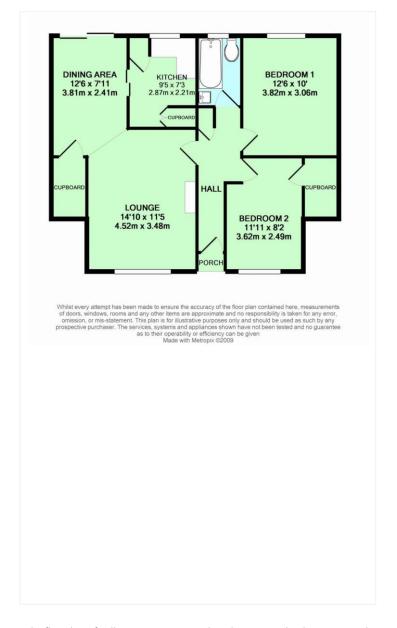

## **ACCOMMODATION**

2 Bedrooms, 1 Reception Room, 1 Bathroom, Maisonette, Ground Floor, Patio

This floorplan is for illustration purposes only and is not to scale. The position and size of doors, windows, appliances and other features are approximate.