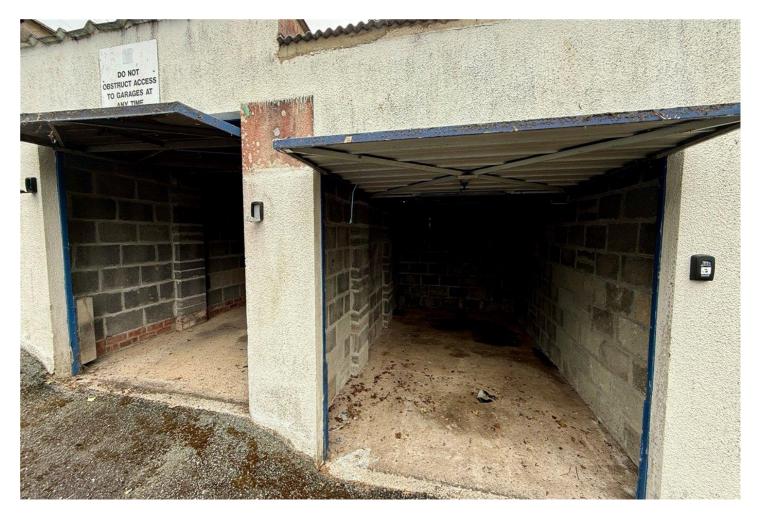

### DESCRIPTION

Two side by side garages

# **AT A GLANCE**

• Two garages.

Dartmouth | 01803 832288 | dartmouth@winkworth.co.uk

for every step...

**DIRECTIONS:** From the Spar Shop at Mayflower Close at the top of town, proceed along approximately 50 yards and turn left and the two garages will be found on the right hand side.

#### THE ACCOMMODATION COMPRISES:

GARAGE 3: 16' x 8'8" It is block built with an up over door.

GARAGE 4: 16' x 8'8" With up and over door, block built,

An early viewing of these garages are strongly recommended by the agents.