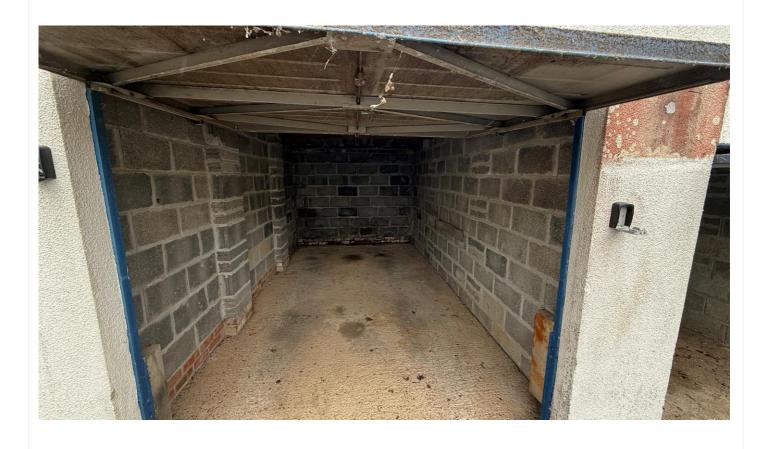

#### THE ACCOMMODATION COMPRISES:

GARAGE 3: 16' x 8'8" It is block built with an up over door.

GARAGE 4: 16' x 8'8" With up and over door, block built,

An early viewing of these garages are strongly recommended by the agents.