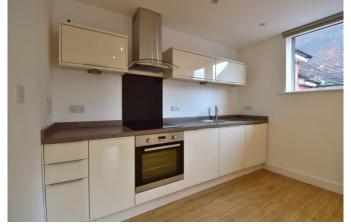

The living area and kitchen are combined. The kitchen has light 'high gloss' finished cupboards with down lighters and a work top for prepping. It also has integrated appliances including oven, hob, cooker hood, fridge with freezer and a washer/drier.