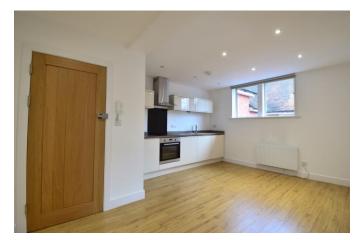

The living area and kitchen are combined. The kitchen has light 'high gloss' finished cupboards with down lighters and a work top for prepping. It also has integrated appliances including oven, hob, cooker hood, fridge with freezer and a washer/drier.

Both the bedroom and bathroom lead off from the living area. There is a built-in wardrobe in the bedroom and the bathroom is a white modern suite.

Outside there is one allocated parking space to the back of the building which you access from Chequers Road.