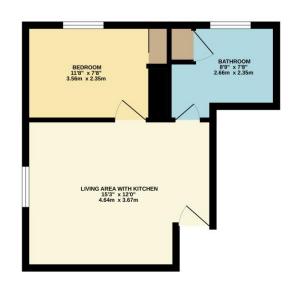

## Accommodation Kitchen/living room Double bedroom Bathroom One parking space Unfurnished Council tax band A

representation as to their accuracy and potential purchasers or tenants must satisfy themselves by inspection or otherwise as to their correctness. No employee of Winkworth has authority to make or

give any representation or warranty in relation to this property.

TOTAL FLOOR AREA: 338 sq. ft. (29.6 sq. m) approx.

White every steeper into the error more in some the accusary or the despiral certainst how, resourcement of doors, wholes, occurs and way other flores are approximate and or responsibly in basic to any strict, emission or set advancer. This pain is not instructive purpose only and should be used as such by any presidentive proximate. The services, systems and applications stream have not been institud and or guarantee. As to their operations of companies of the control of the services of the control of the services o