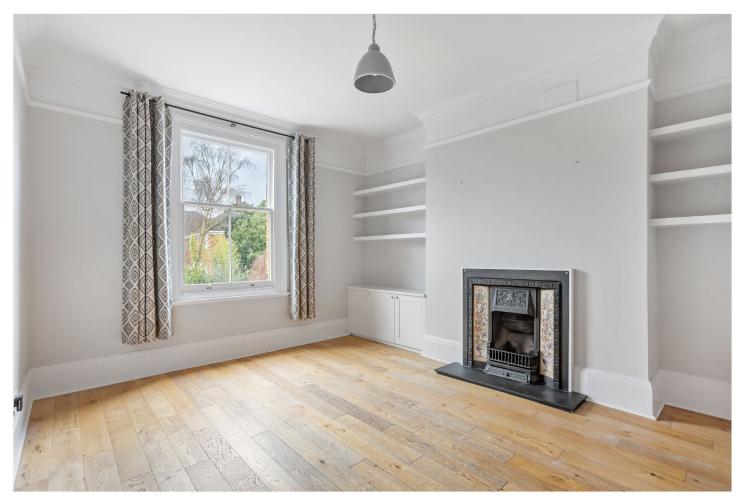

## **DESCRIPTION:**

We are delighted to offer to for sale this charming apartment situated on the first floor of a Victorian link-detached house. The property comprises of a lovely, bright reception room, and separate fitted galley kitchen equipped with the usual appliances and ample wall and base units for storage. There is a modern bathroom with a bathtub with a shower overhead, a sink and a WC. The double bedroom is well proportioned and benefits from fitted storage cupboards. Rydal Road is a quiet and pretty tree-lined residential road consisting of mainly late Victorian and Edwardian houses by Tooting Bec Common with its Lido and near the bustling Streatham High Road. It is close to both good local schools, amenities at Streatham and Tooting and easy transport into the City and West End. There are many excellent local amenities, pubs, restaurants and shops nearby in either Balham or on the Streatham High Road which also has a modern leisure centre including an Ice Rink.

## **AT A GLANCE**

- First-floor Victorian apartment
- Bright reception room
- Fitted 'galley style' kitchen
- Modern bathroom
- Well-proportioned double bedroom
- Large windows for natural light
- Quiet tree-lined residential road