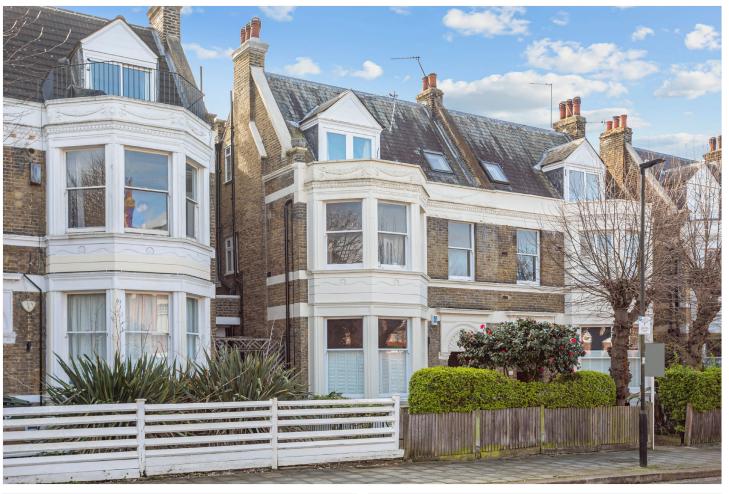

## **DESCRIPTION:**

We are delighted to offer to for sale this charming apartment situated on the first floor of a Victorian link-detached house. The property comprises of a lovely, bright reception room, and separate fitted galley kitchen equipped with the usual appliances and ample wall and base units for storage. There is a modern bathroom with a bathtub with a shower overhead, a sink and a WC. The double bedroom is well proportioned and benefits from fitted storage cupboards. Rydal Road is a quiet and pretty tree-lined residential road consisting of mainly late Victorian and Edwardian houses by Tooting Bec Common with its Lido and near the bustling Streatham High Road. It is close to both good local schools, amenities at Streatham and Tooting and easy transport into the City and West End. There are many excellent local amenities, pubs, restaurants and shops nearby in either Balham or on the Streatham High Road which also has a modern leisure centre including an Ice Rink.

## **AT A GLANCE**

- First-floor Victorian apartment
- Bright reception room
- Fitted 'galley style' kitchen
- Modern bathroom
- Well-proportioned double bedroom
- Large windows for natural light
- Quiet tree-lined residential road