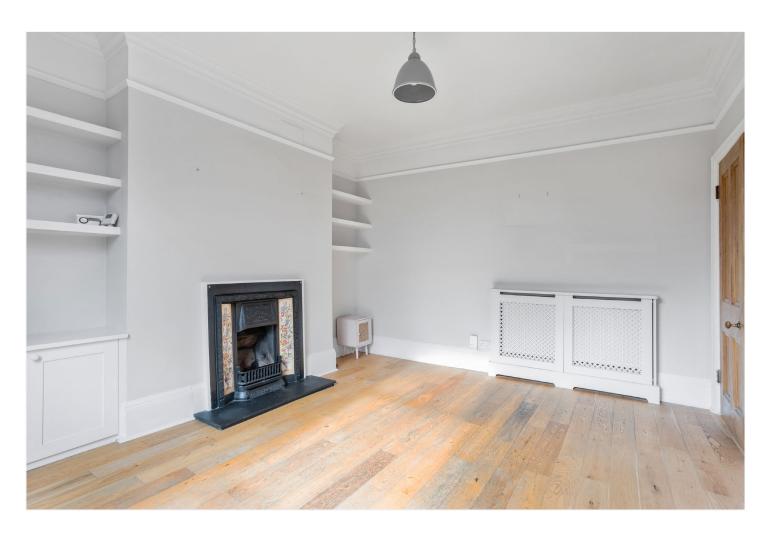

## **DESCRIPTION:**

We are delighted to offer to for sale this charming apartment situated on the first floor of a Victorian link-detached house. The property comprises of a lovely, bright reception room, and separate fitted galley kitchen equipped with the usual appliances and ample wall and base units for storage. There is a modern bathroom with a bathtub with a shower overhead, a sink and a WC. The double bedroom is well proportioned and benefits from fitted storage cupboards. Rydal Road is a quiet and pretty tree-lined residential road consisting of mainly late Victorian and Edwardian houses by Tooting Bec Common with its Lido and near the bustling Streatham High Road. It is close to both good local schools, amenities at Streatham and Tooting and easy transport into the City and West End. There are many excellent local amenities, pubs, restaurants and shops nearby in either Balham or on the Streatham High Road which also has a modern leisure centre including an Ice Rink.

## **AT A GLANCE**

- First-floor Victorian apartment
- Bright reception room
- Fitted 'galley style' kitchen
- Modern bathroom
- Well-proportioned double bedroom
- Large windows for natural light
- Quiet tree-lined residential road