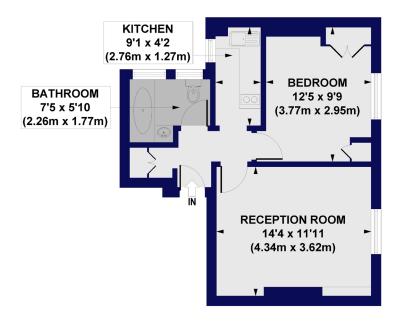

## Rydal Road, SW16 Approx. Gross Internal Floor Area 429 sq. ft / 39.81 sq. m

**FIRST FLOOR** 

All measurements of walls, doors, windows, fittings and appliances, including their size and location, are shown as standard sizes and do not constitute any warranty or representation by the seller, their agent or cattle. Any intending purchaser must satisfy himself by inspection otherwise as to the correctness of the information contained in these pla This plan is for illustrative purposes only and should be used as such by any prospective purchasers.

Winkworth

This floorplan is for illustration purposes only and is not to scale. The position and size of doors, windows, appliances and other features are approximate.

Streatham | 020 8769 6699 | streatham@winkworth.co.uk