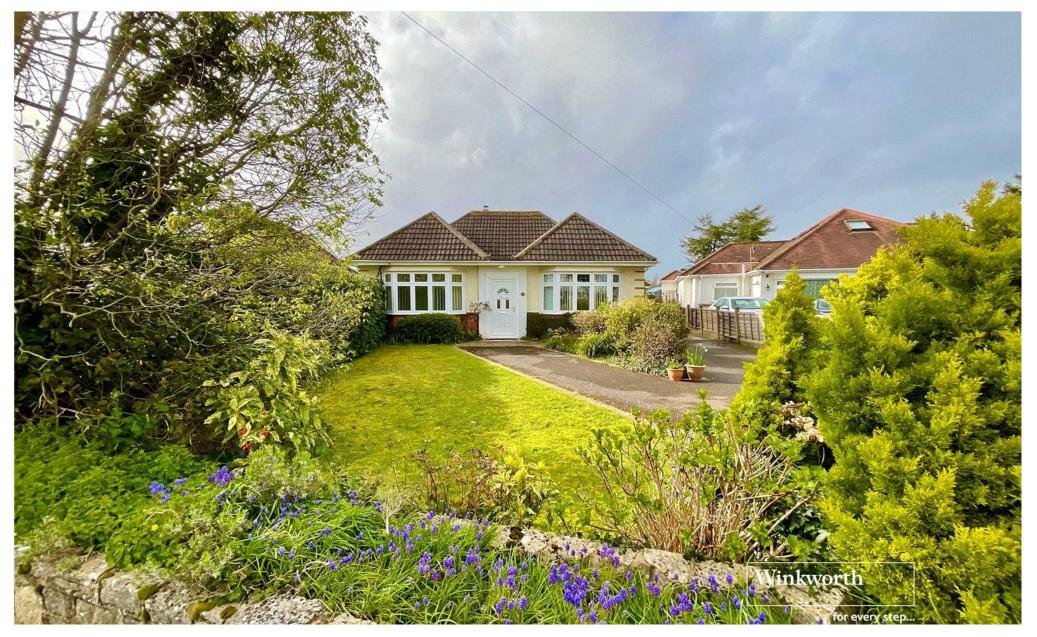

# Charming three bedroom detached bungalow with a lovely garden.

10 Chewton Way, Highcliffe, BH23 5LS Price £525,000 Freehold

# Description:

Nestled in a sought-after residential area, this charming, detached bungalow offers a fantastic opportunity for those seeking a peaceful and spacious home.

Boasting three well-proportioned bedrooms, this property is ideal for families or those looking to downsize without compromising on space.

The property features a delightful garden, perfect for enjoying the outdoors, as well as off-street parking and a garage for added convenience.

The interior is bright and airy, with a welcoming atmosphere throughout. The generously sized living spaces provide ample room for relaxation and entertainment.