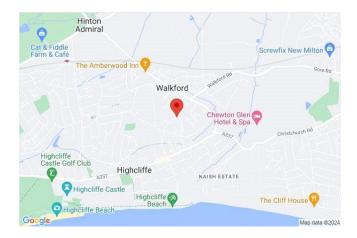

## Situation:

The property is situated in a convenient location with local shops close by. Hinton Admiral, a mainline train station, is only a short distance away with a regular service to Bournemouth, Southampton, and London Waterloo.

## **Directions:**

From the Highcliffe office turn right and continue on the Lymington Road. Take the fifth turning left onto Chewton Common Road, then the second turning right onto Chewton Way where the property can be located.