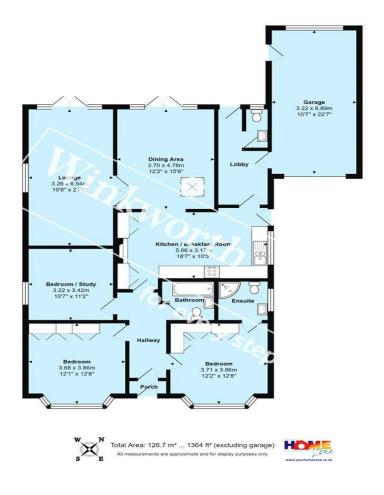

# Summary:

- Three double bedrooms.
- Two large reception rooms
- Kitchen/breakfast room
- Utility room
- Family bathroom & en-suite shower room
- Garage & large driveway.
- Rear garden
- Council tax band F