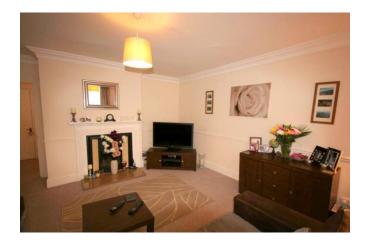

Set over two floors the accommodation consists, entrance with stairs to hallway/landing providing access to a modern and well- appointed kitchen. Also on this floor is the generous living room with feature fireplace, a single bedroom with built in wardrobe and a contemporary bathroom with power shower over bath. Stairs lead to the double bedroom set on the second floor with wonderful period beams.