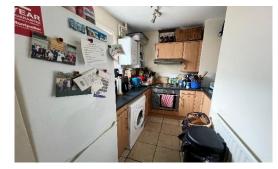

Set over two floors the accommodation consists, entrance with stairs to hallway/landing providing access to a modern and well- appointed kitchen. Also on this floor is the generous living room with feature fireplace, a single bedroom with built in wardrobe and a contemporary bathroom with power shower over bath. Stairs lead to the double bedroom set on the second floor with wonderful period beams.