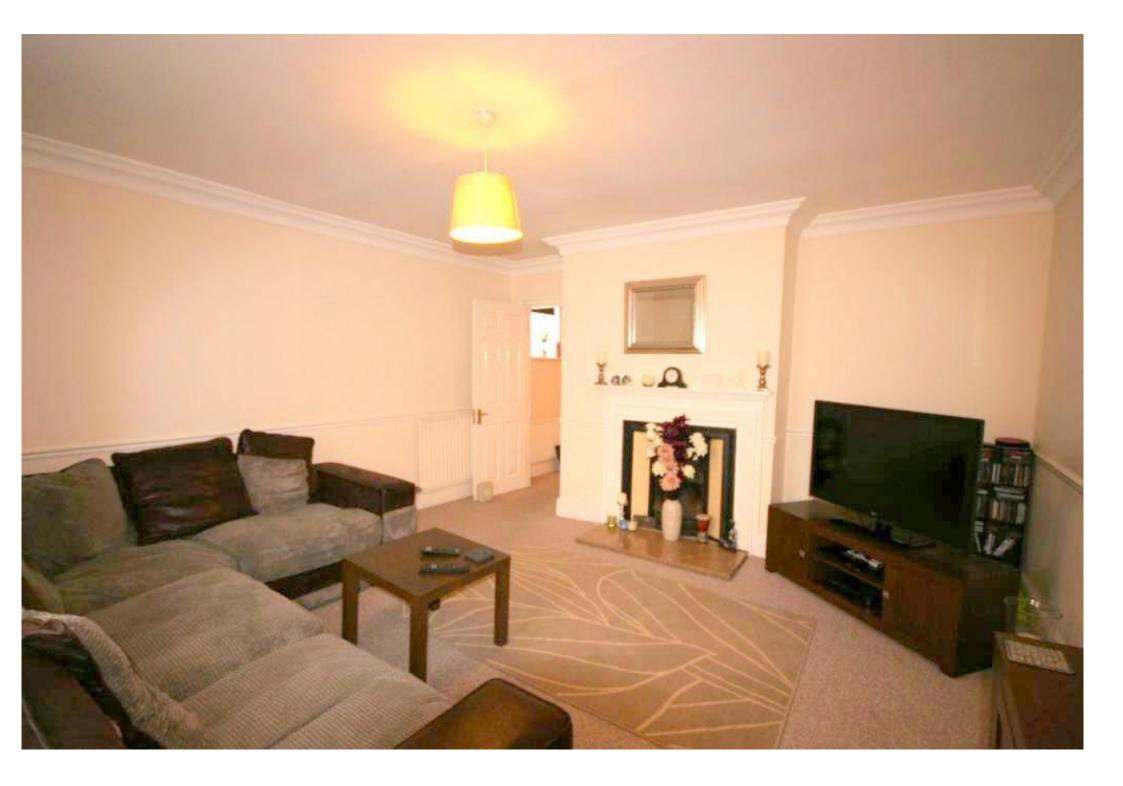

Set over two floors the accommodation consists, entrance with stairs to hallway/landing providing access to a modern and well- appointed kitchen. Also on this floor is the generous living room with feature fireplace, a single bedroom with built in wardrobe and a contemporary bathroom with power shower over bath. Stairs lead to the double bedroom set on the second floor with wonderful period beams.