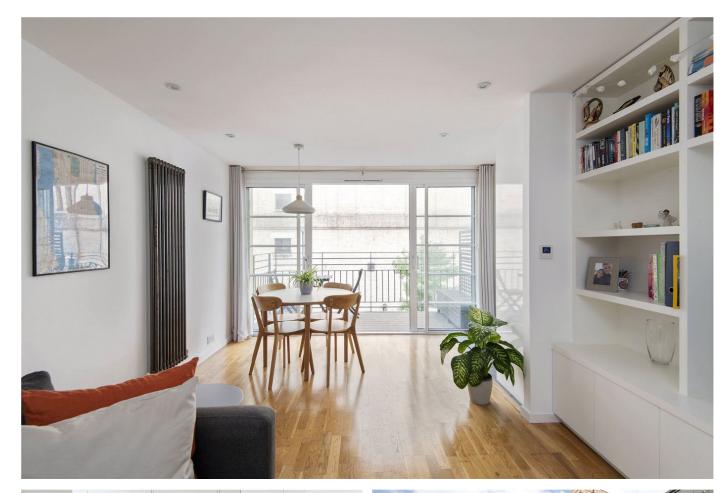

The property offers great lateral living space and has a generous open-plan living room with engineered wooden floors, bespoke fitted shelving and storage, architectural glazing and vertical radiators, well-planned lighting which extends out via floor to ceiling windows to a sunny private balcony -a perfect spot to sit with a paper and a coffee or enjoy an evening drink. The white kitchen has been cleverly planned and re-fitted by the current owner to offer sleek, clean, uncluttered lines and maximise the storage space available. There is a bright double bedroom with a fitted closet and a modern white bathroom to complete the accommodation. Set to the front of the building, this stylish apartment is part of 'Barrhill Heights' which is a conversion of a former warehouse into contemporary residential living spaces.