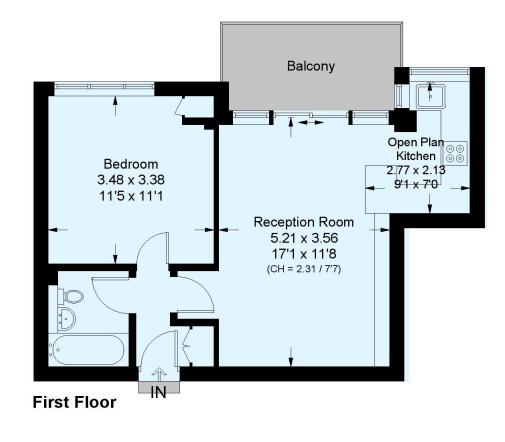

## Barrhill Road, SW2

Approximate Floor Area = 42.1 sq m / 453 sq ft Including Limited Use Area (0.4 sq m / 4 sq ft)

This plan is for layout guidance only. Not drawn to scale unless stated. Windows and door openings are approximate. Whilst every care is taken in the preparation of this plan, please check all dimensions, shapes and compass bearings before making any decisions reliant upon them. (ID686973)