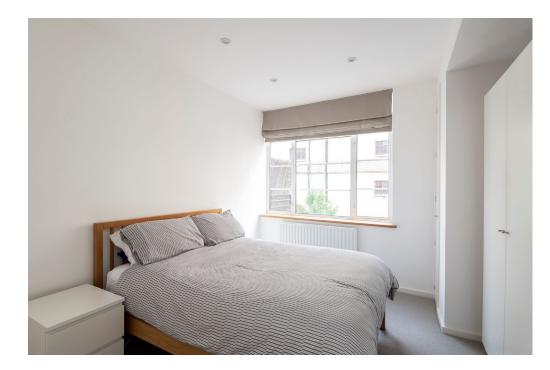

The property offers great lateral living space and has a generous open-plan living room with engineered wooden floors, bespoke fitted shelving and storage, architectural glazing and vertical radiators, well-planned lighting which extends out via floor to ceiling windows to a sunny private balcony -a perfect spot to sit with a paper and a coffee or enjoy an evening drink. The white kitchen has been cleverly planned and re-fitted by the current owner to offer sleek, clean, uncluttered lines and maximise the storage space available. There is a bright double bedroom with a fitted closet and a modern white bathroom to complete the accommodation. Set to the front of the building, this stylish apartment is part of 'Barrhill Heights' which is a conversion of a former warehouse into contemporary residential living spaces.