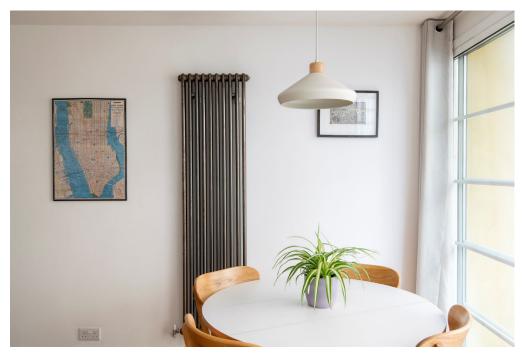

The property offers great lateral living space and has a generous open-plan living room with engineered wooden floors, bespoke fitted shelving and storage, architectural glazing and vertical radiators, well-planned lighting which extends out via floor to ceiling windows to a sunny private balcony -a perfect spot to sit with a paper and a coffee or enjoy an evening drink. The white kitchen has been cleverly planned and re-fitted by the current owner to offer sleek, clean, uncluttered lines and maximise the storage space available. There is a bright double bedroom with a fitted closet and a modern white bathroom to complete the accommodation. Set to the front of the building, this stylish apartment is part of 'Barrhill Heights' which is a conversion of a former warehouse into contemporary residential living spaces.