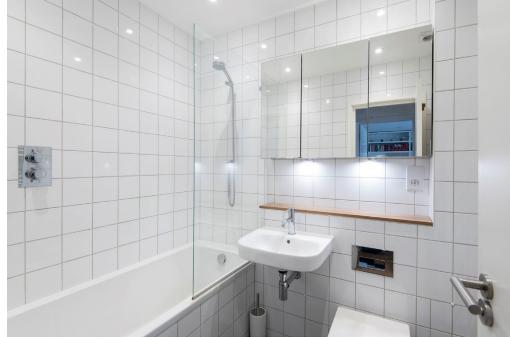

The property offers great lateral living space and has a generous open-plan living room with engineered wooden floors, bespoke fitted shelving and storage, architectural glazing and vertical radiators, well-planned lighting which extends out via floor to ceiling windows to a sunny private balcony -a perfect spot to sit with a paper and a coffee or enjoy an evening drink. The white kitchen has been cleverly planned and re-fitted by the current owner to offer sleek, clean, uncluttered lines and maximise the storage space available. There is a bright double bedroom with a fitted closet and a modern white bathroom to complete the accommodation. Set to the front of the building, this stylish apartment is part of 'Barrhill Heights' which is a conversion of a former warehouse into contemporary residential living spaces.