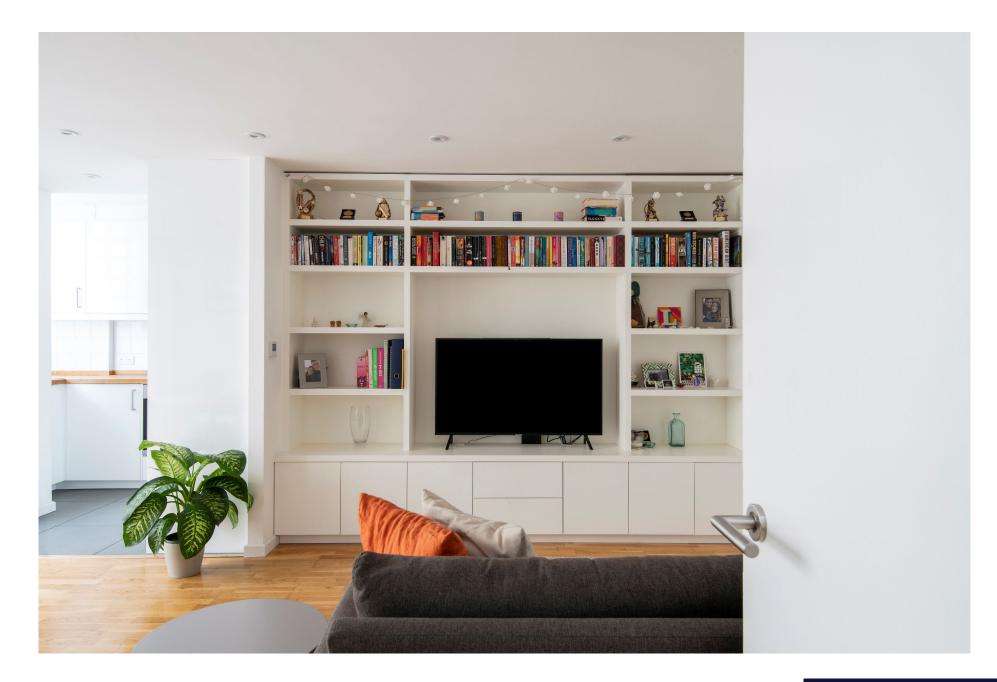

The property offers great lateral living space and has a generous open-plan living room with engineered wooden floors, bespoke fitted shelving and storage, architectural glazing and vertical radiators, well-planned lighting which extends out via floor to ceiling windows to a sunny private balcony -a perfect spot to sit with a paper and a coffee or enjoy an evening drink. The white kitchen has been cleverly planned and re-fitted by the current owner to offer sleek, clean, uncluttered lines and maximise the storage space available. There is a bright double bedroom with a fitted closet and a modern white bathroom to complete the accommodation. Set to the front of the building, this stylish apartment is part of 'Barrhill Heights' which is a conversion of a former warehouse into contemporary residential living spaces.