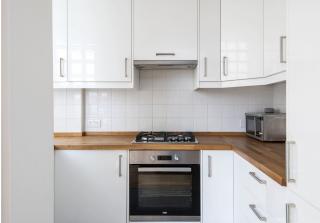

The property offers great lateral living space and has a generous open-plan living room with engineered wooden floors, bespoke fitted shelving and storage, architectural glazing and vertical radiators, well-planned lighting which extends out via floor to ceiling windows to a sunny private balcony -a perfect spot to sit with a paper and a coffee or enjoy an evening drink. The white kitchen has been cleverly planned and re-fitted by the current owner to offer sleek, clean, uncluttered lines and maximise the storage space available. There is a bright double bedroom with a fitted closet and a modern white bathroom to complete the accommodation. Set to the front of the building, this stylish apartment is part of 'Barrhill Heights' which is a conversion of a former warehouse into contemporary residential living spaces.