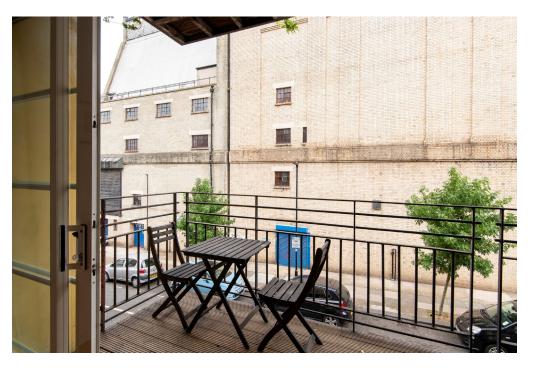

The property offers great lateral living space and has a generous open-plan living room with engineered wooden floors, bespoke fitted shelving and storage, architectural glazing and vertical radiators, well-planned lighting which extends out via floor to ceiling windows to a sunny private balcony -a perfect spot to sit with a paper and a coffee or enjoy an evening drink. The white kitchen has been cleverly planned and re-fitted by the current owner to offer sleek, clean, uncluttered lines and maximise the storage space available. There is a bright double bedroom with a fitted closet and a modern white bathroom to complete the accommodation. Set to the front of the building, this stylish apartment is part of 'Barrhill Heights' which is a conversion of a former warehouse into contemporary residential living spaces.