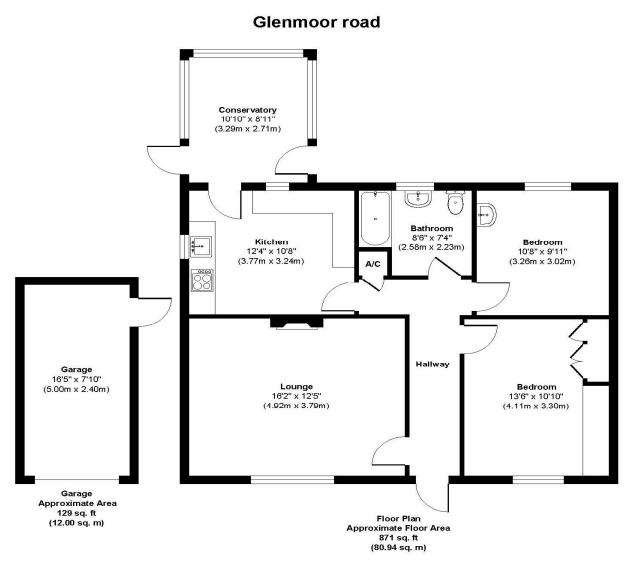

Glenmoor Road West Parley, Ferndown BH22 8JJ Guide Price £350,000









## GUIDE PRICE £350,000 FREEHOLD

This conveniently located and spacious two double bedroom detached bungalow is positioned in a sought after location within West Parley, close to all local amenities. The property is in need of modernisation but has lots of potential to extend and improve. Further benefits include a good size secluded rear garden, off road parking for several vehicles a detached garage and NO ONWARD CHAIN.

> Two Double Bedrooms Lots Of Potential Detached Garage Off Road Parking No Onward Chain Detached Bungalow Secluded Rear Garden Conservatory Close To Amenities

EPC TBC | Council Tax Band D

01202 434365 ferndown@winkworth.co.uk















Approx. Gross Internal Floor Area 1000 sq. ft / 92.94 sq. m



## LOCATION

Glenmoor Road is a popular residential location within walking distance of Ferndown town centre. Well regarded Parley First School and a parade of convenience stores, which include a Tesco Express are further along Glenmoor Road and the town centre which has a wider range of shops, cafes and amenities including an M&S Foodhall is also within walking distance. There are bus routes nearby giving you easy access to Bournemouth, Wimborne and Poole, all of which have an excellent range of shops, bars, restaurants and leisure facilities. Award winning beaches are less than twenty minutes away and the A31 provides quick access to the New Forest, Southampton and beyond for the commuter by car.

## Winkworth Ferndown

406