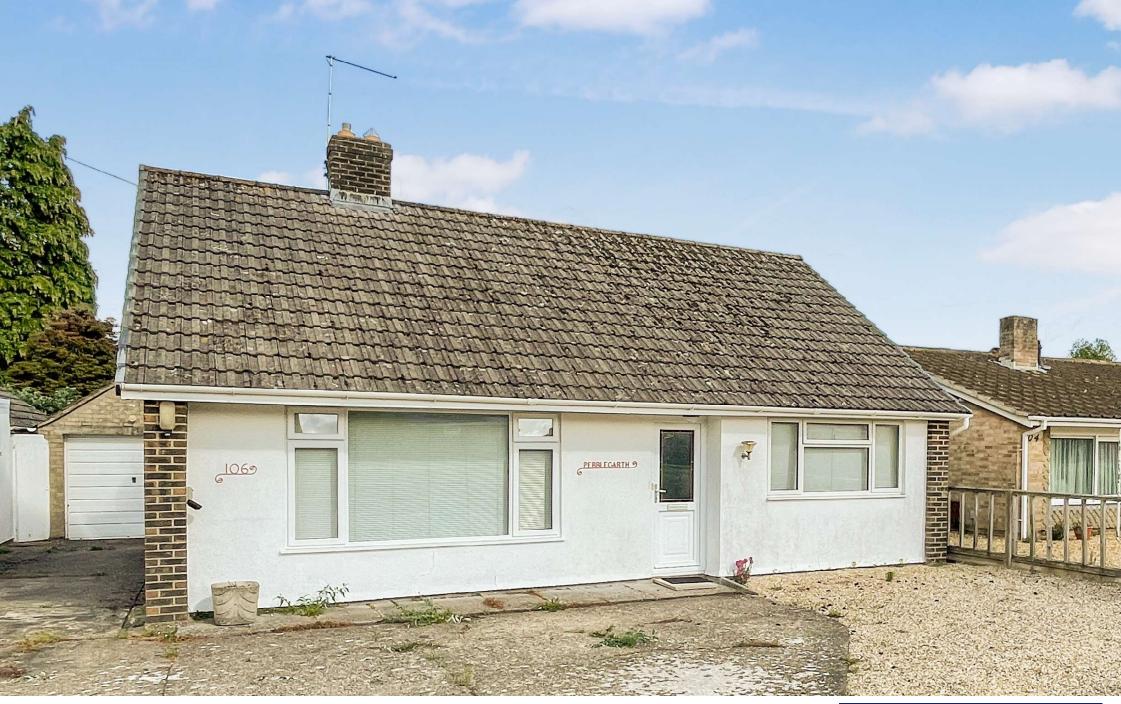

106 Glenmoor Road West Parley, Ferndown BH22 8JJ Guide Price £375,000

Winkworth

## GUIDE PRICE £375,000 FREEHOLD

This conveniently located and spacious two double bedroom detached bungalow is positioned in a sought after location within West Parley, close to all local amenities.

The property is in need of modernisation but has lots of potential to extend and improve.
Further benefits include a good size secluded rear garden, off road parking for several vehicles a detached garage and NO ONWARD CHAIN.

Two Double Bedrooms
Lots Of Potential
Detached Garage
Off Road Parking
No Onward Chain
Detached Bungalow
Secluded Rear Garden
Conservatory
Close To Amenities

EPC TBC | Council Tax Band D

01202 434365 ferndown@winkworth.co.uk