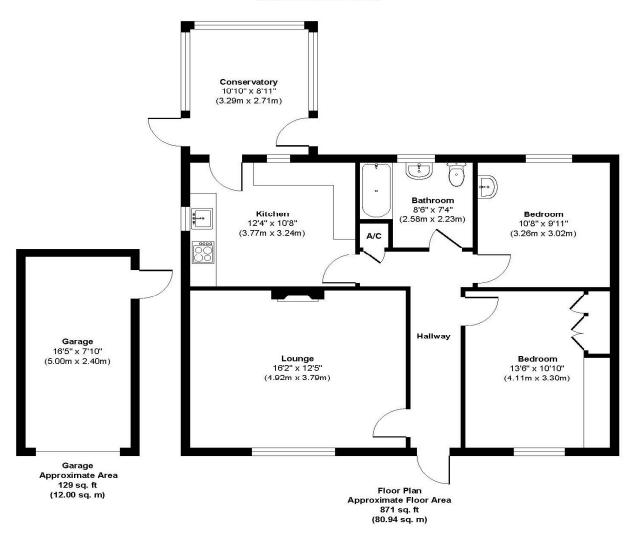

106 Glenmoor Road West Parley, Ferndown BH22 8JJ Guide Price £375,000

Winkworth







## GUIDE PRICE £375,000 FREEHOLD

This conveniently located and spacious two double bedroom detached bungalow is positioned in a sought after location within West Parley, close to all local amenities.

The property is in need of modernisation but has lots of potential to extend and improve.
Further benefits include a good size secluded rear garden, off road parking for several vehicles a detached garage and NO ONWARD CHAIN.

Two Double Bedrooms
Lots Of Potential
Detached Garage
Off Road Parking
No Onward Chain
Detached Bungalow
Secluded Rear Garden
Conservatory
Close To Amenities

EPC TBC | Council Tax Band D

01202 434365 ferndown@winkworth.co.uk













## Glenmoor road



Approx. Gross Internal Floor Area 1000 sq. ft / 92.94 sq. m



## **LOCATION**

Glenmoor Road is a popular residential location within walking distance of Ferndown town centre. Well regarded Parley First School and a parade of convenience stores, which include a Tesco Express are further along Glenmoor Road and the town centre which has a wider range of shops, cafes and amenities including an M&S Foodhall is also within walking distance. There are bus routes nearby giving you easy access to Bournemouth, Wimborne and Poole, all of which have an excellent range of shops, bars, restaurants and leisure facilities. Award winning beaches are less than twenty minutes away and the A31 provides quick access to the New Forest, Southampton and beyond for the commuter by car.

## Winkworth Ferndown