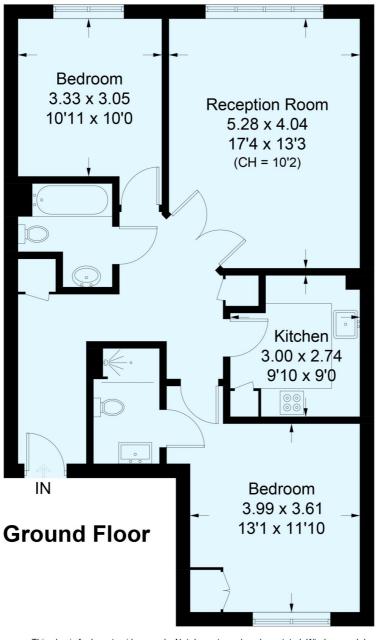

## Langthorne Lodge, Charles Haller Street, SW2

Approximate Gross Internal Area 80 sq m / 861 sq ft

This plan is for layout guidance only. Not drawn to scale unless stated. Windows and door openings are approximate. Whilst every care is taken in the preparation of this plan, please check all dimensions, shapes and compass bearings before making any decisions reliant upon them. (ID545805)

This floorplan is for illustration purposes only and is not to scale. The position and size of doors, windows, appliances and other features are approximate.

Herne Hill | 0207 501 8950 | hernehill@winkworth.co.uk