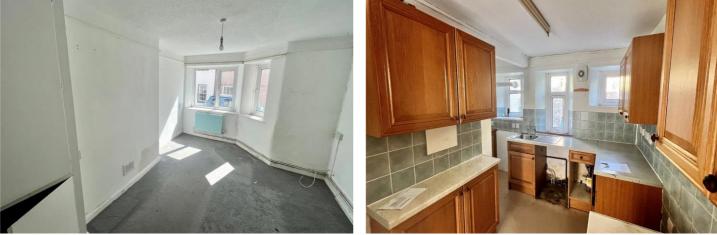

**DESCRIPTION:** A super ground floor flat tucked away, yet in the centre of Dartmouth, with gas central heating and uPVC double glazed windows. The property is in need of some modernisation and decorating, but it would make an ideal town centre home. There is a fitted kitchen, good sized lounge/dining room, two spacious double bedrooms and a shower room. To the rear are communal gardens for all the flats. A viewing is strongly recommended.

#### Entrance door to:

**ENTRANCE HALL** - With entry phone system, electric cupboard, ceiling light point and radiator.

LOUNGE/DINING ROOM: 16'0'6" x 12' (16'0.15m x 3.66m) maximum. Ceiling light point, picture rail, built-in store cupboard, window with walk-in bay and radiator.

**KITCHEN:11'1"x 6'9" plus recess measuring 5'x 3'10"** Matching wall and base cupboards, space for electric or gas cooker, space for fridge, space for washing machine. Wall mounted gas-fired combination, boiler providing domestic hot water and central heating. Extractor, uPVC double glazed windows to rear, strip light.