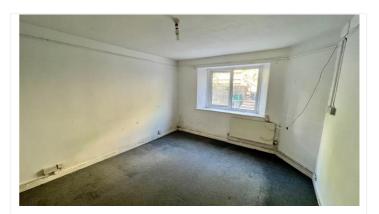

**BEDROOM 1: 11'0'7"x 13'0'7" (11'0.18mx 13'0.18m)** Picture rail, ceiling light point, radiator, uPVC double glazed window to rear.

**BEDROOM 2:** 11'0'6" x 10'0'6" (11'0.15m x 10'0.15m) plus recess. Radiator, ceiling light point, picture rail, uPVC double glazed window to front.