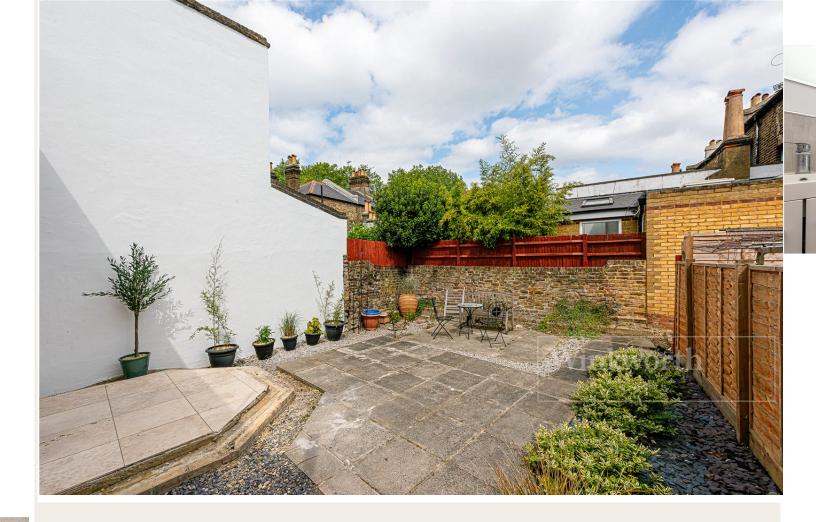

## **DESCRIPTION**

The ground floor features a bright 'L' shape reception and dining room with direct access on to the rear garden. This is a great space for entertaining. The kitchen is modern, with ample cupboard and counter space, also with access on to the garden. The ground floor throughout has beautiful solid wood floors. The garden is low maintenance, with plenty of potential for a new owner to create a tranquil space, as well as offering potential to extend (STPP).