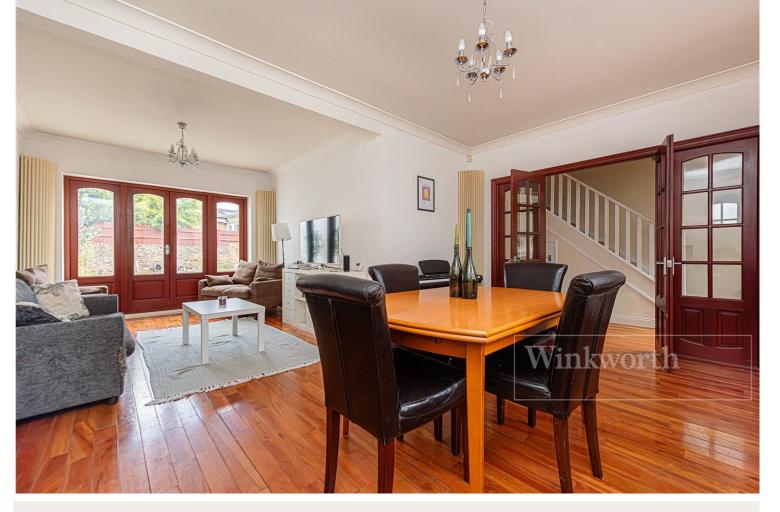

## **DESCRIPTION**

The ground floor features a bright 'L' shape reception and dining room with direct access on to the rear garden. This is a great space for entertaining. The kitchen is modern, with ample cupboard and counter space, also with access on to the garden. The ground floor throughout has beautiful solid wood floors. The garden is low maintenance, with plenty of potential for a new owner to create a tranquil space, as well as offering potential to extend (STPP).