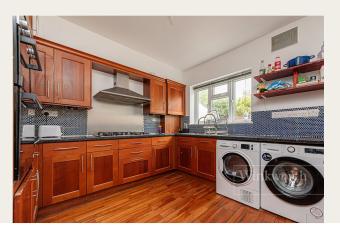

## **DESCRIPTION**

The ground floor features a bright 'L' shape reception and dining room with direct access on to the rear garden. This is a great space for entertaining. The kitchen is modern, with ample cupboard and counter space, also with access on to the garden. The ground floor throughout has beautiful solid wood floors. The garden is low maintenance, with plenty of potential for a new owner to create a tranquil space, as well as offering potential to extend (STPP).