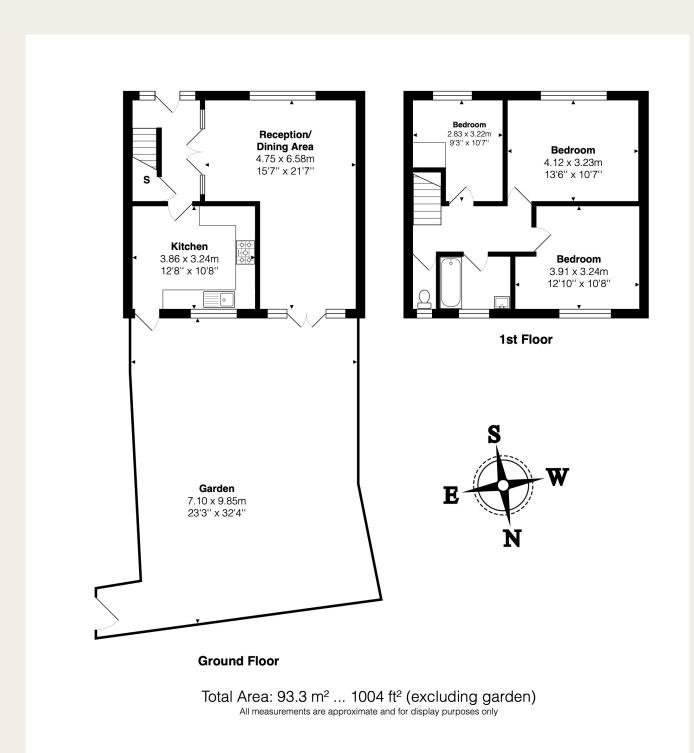

## **DESCRIPTION**

The ground floor features a bright 'L' shape reception and dining room with direct access on to the rear garden. This is a great space for entertaining. The kitchen is modern, with ample cupboard and counter space, also with access on to the garden. The ground floor throughout has beautiful solid wood floors. The garden is low maintenance, with plenty of potential for a new owner to create a tranquil space, as well as offering potential to extend (STPP).

On the first floor there are three well-proportioned bedrooms, and main bathroom with separate WC. The loft hatch is on the landing, offering additional storage facility.

Overall, the property is ready to move in to, and further benefits from no-upper chain.