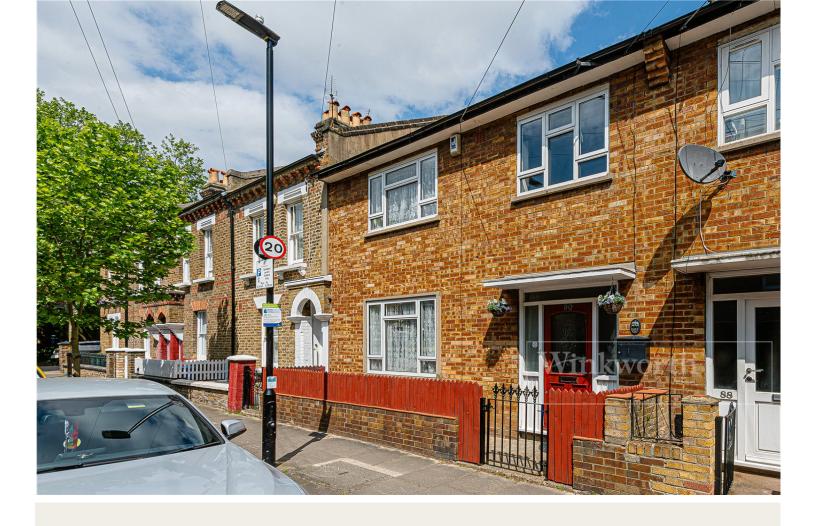

#### **LOCATION**

Droop Street is a residential street located in the City of Westminster borough. Nearby transport options include Kensal Green and Queen's Park stations, both approximately half a mile away, providing access to the Bakerloo Line and London Overground services The area is primarily residential, featuring Victorian-era terraced houses. Local amenities such as shops, cafes, and restaurants can be found in the nearby Kensal Rise and Notting Hill/Portobello Road areas, as well as the popular Jaego's house.