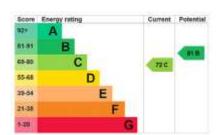

Service Charge: Approx. £1,568.36 per annum

Ground Rent: Approx. £10 Annually (subject to increase)

Council Tax Band: F

Where no figures are shown, we have been unable to ascertain the information. All figures that are shown were correct at the time of printing.