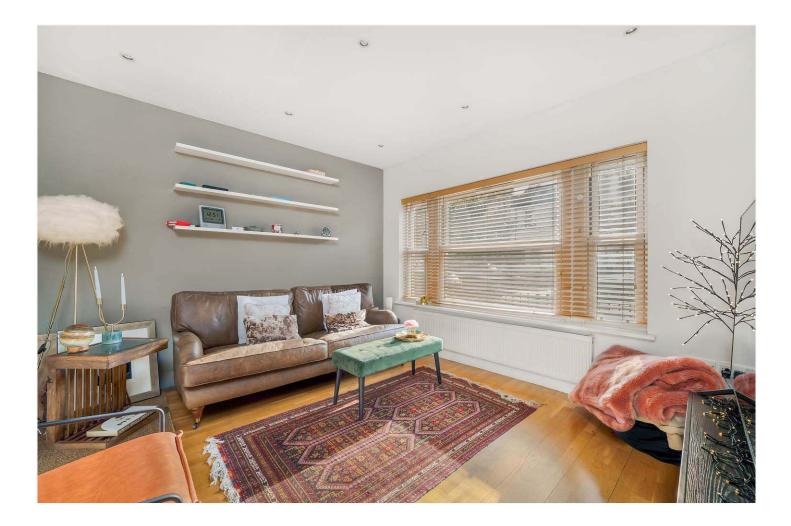

### **DESCRIPTION:**

This well-presented two-bedroom semi-detached house is located on one of the most sought-after roads in East Dulwich. On the Ground floor, the property comprises a spacious sitting room, large fully-fitted kitchen with integrated appliances, W.C. and walled garden to the rear. Upstairs are two good sized double bedrooms with ample storage capacity and a large family bathroom. The house is located in the heart of East Dulwich close to the shops, restaurants and amenities of both Lordship Lane and Peckham Rye with many good schools and transport links provided by East Dulwich BR and Peckham Rye Br.

## AT A GLANCE

- Two Double Bedrooms
- Semi-Detached House
- Bright & Airy Reception Room
- Kitchen-Diner
- Modern Bathroom
- Patio