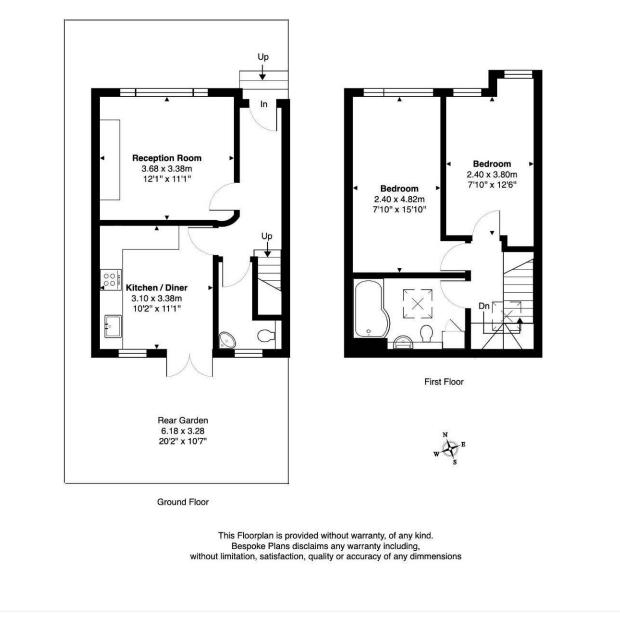

#### Hillcrest House, Underhill Road, East Dulwich, SE22

Total Area: 68.9 m<sup>2</sup> ... 742 ft<sup>2</sup>

This floorplan is for illustration purposes only and is not to scale. The position and size of doors, windows, appliances and other features are approximate.