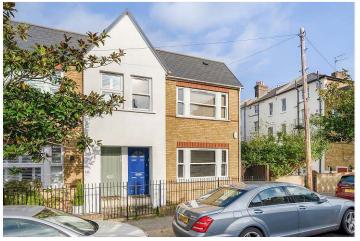

### **DESCRIPTION:**

This well-presented two-bedroom semi-detached house is located on one of the most sought-after roads in East Dulwich. On the Ground floor, the property comprises a spacious sitting room, large fully-fitted kitchen with integrated appliances, W.C. and walled garden to the rear. Upstairs are two good sized double bedrooms with ample storage capacity and a large family bathroom. The house is located in the heart of East Dulwich close to the shops, restaurants and amenities of both Lordship Lane and Peckham Rye with many good schools and transport links provided by East Dulwich BR and Peckham Rye Br.