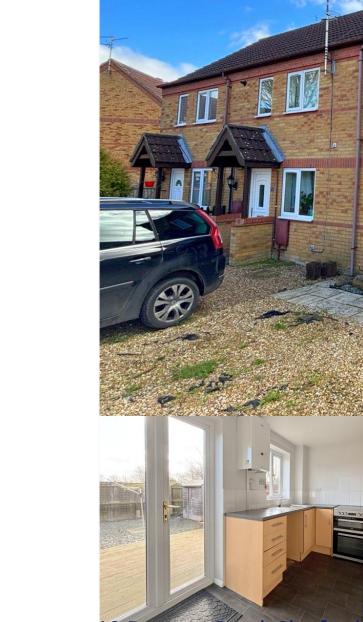

19 Dawson Road, Sleatord, Lincolnshire, NG34 8TR

£150,000 Freehold

NO CHAIN | TWO BEDROOM SEMI DETACHED HOME | MODERN FLOORING & DECOR | KITCHEN/DINER | PARKING FOR THREE CARS | OVERLOOKS PARK TO THE REAR | UPVC DOUBLE GLAZING | GAS CENTRAL HEATING | VIEWING IS ESSENTIAL

offered for sale with the benefit of no onward chain. The property boasts a modern decor and flooring and a lovely rear garden with decking area. To the front and side of the property is a gravel driveway offering off street parking for uup to three cars.