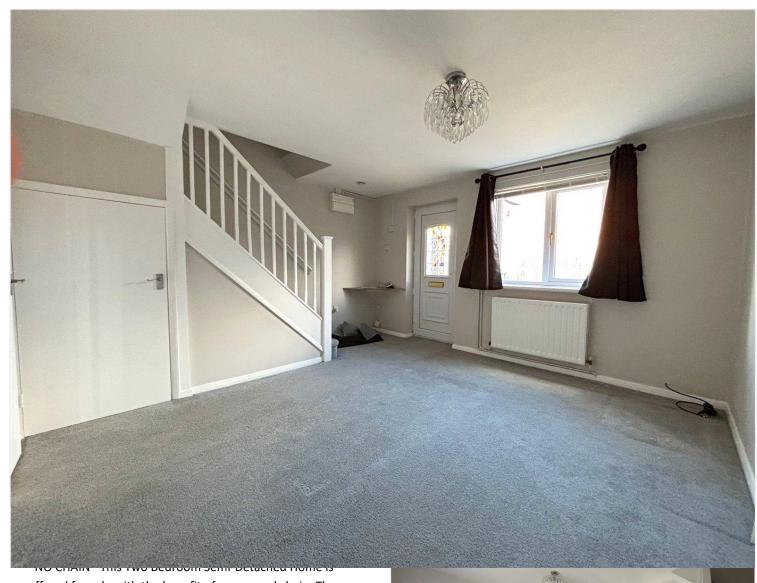

The accommodation comprises of Lounge, Kitchen/Diner, Two Bedrooms and a Bathroom.

The property also boasts Gas Central Heating and UPVC Double Glazing.

A viewing is highly advised and would make an ideal purchase for first time buyers and investors alike.

## ACCOMMODATION

Lounge - 13'2" x 12'9" (4.01m x 3.89m)

Kitchen/Dining Room - 13'4" x 7' (4.06m x 2.13m)

**Bedroom 1** - 10'5" x 9'9" (3.18m x 2.97m)

Bedroom 2 - 10'4" x 6'9" (3.15m x 2.06m)

Bathroom - 7'4" x 6'5" (2.24m x 1.96m)