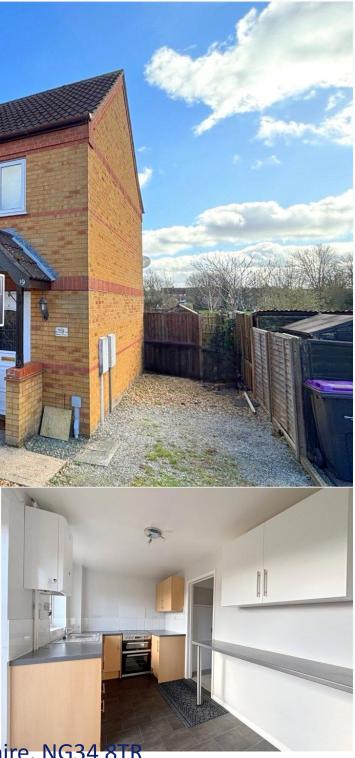

19 Dawson Road, Sleatord, Lincolnshire, NG34 8TR

£150,000 Freehold

NO CHAIN | TWO BEDROOM SEMI DETACHED HOME | MODERN FLOORING & DECOR | KITCHEN/DINER | PARKING FOR THREE CARS | OVERLOOKS PARK TO THE REAR | UPVC DOUBLE GLAZING | GAS CENTRAL HEATING | VIEWING IS ESSENTIAL

offered for sale with the benefit of no onward chain. The property boasts a modern decor and flooring and a lovely rear garden with decking area. To the front and side of the property is a gravel driveway offering off street parking for uup to three cars.