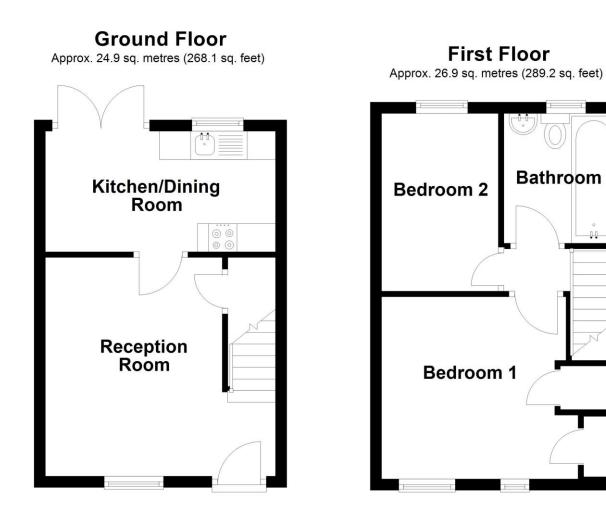

This floorplan is for illustration purposes only and is not to scale. The position and size of doors, windows, appliances and other features are approximate.

Total area: approx. 51.8 sq. metres (557.3 sq. feet)

## ACCOMMODATION

Lounge - 13'2" x 12'9" (4.01m x 3.89m)

Kitchen/Dining Room - 13'4" x 7' (4.06m x 2.13m)

**Bedroom 1** - 10'5" x 9'9" (3.18m x 2.97m)

Bedroom 2 - 10'4" x 6'9" (3.15m x 2.06m)

Bathroom - 7'4" x 6'5" (2.24m x 1.96m)