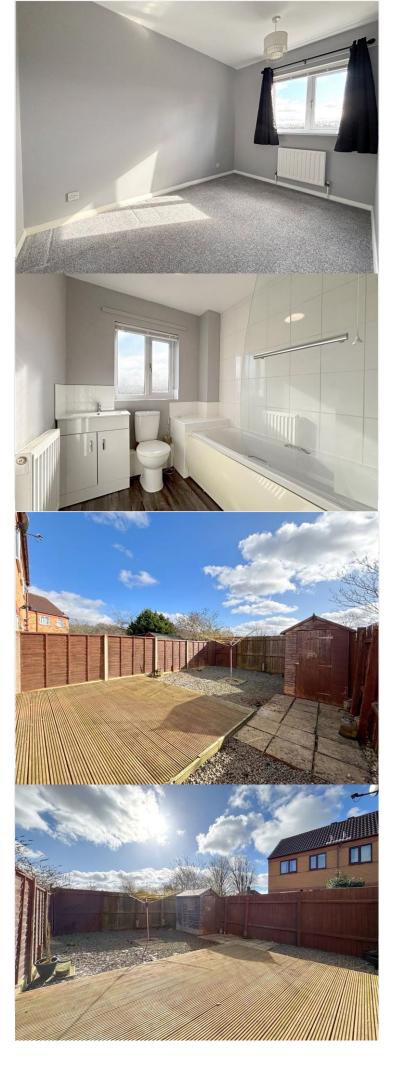

offered for sale with the benefit of no onward chain. The property boasts a modern decor and flooring and a lovely rear garden with decking area. To the front and side of the property is a gravel driveway offering off street parking for uup to three cars.

The accommodation comprises of Lounge, Kitchen/Diner, Two Bedrooms and a Bathroom.

The property also boasts Gas Central Heating and UPVC Double Glazing.

A viewing is highly advised and would make an ideal purchase for first time buyers and investors alike.

## ACCOMMODATION

Lounge - 13'2" x 12'9" (4.01m x 3.89m)

Kitchen/Dining Room - 13'4" x 7' (4.06m x 2.13m)

**Bedroom 1** - 10'5" x 9'9" (3.18m x 2.97m)

Bedroom 2 - 10'4" x 6'9" (3.15m x 2.06m)

Bathroom - 7'4" x 6'5" (2.24m x 1.96m)