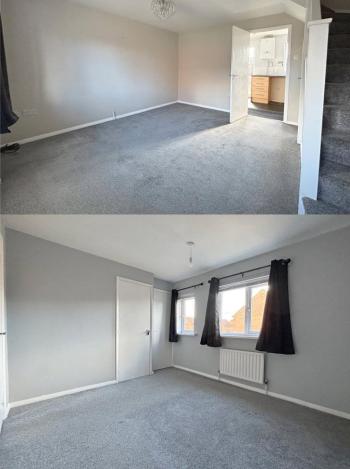

offered for sale with the benefit of no onward chain. The property boasts a modern decor and flooring and a lovely rear garden with decking area. To the front and side of the property is a gravel driveway offering off street parking for uup to three cars.

The accommodation comprises of Lounge, Kitchen/Diner, Two Bedrooms and a Bathroom.

The property also boasts Gas Central Heating and UPVC Double Glazing.

A viewing is highly advised and would make an ideal purchase for first time buyers and investors alike.

## ACCOMMODATION

Lounge - 13'2" x 12'9" (4.01m x 3.89m)

Kitchen/Dining Room - 13'4" x 7' (4.06m x 2.13m)

**Bedroom 1** - 10'5" x 9'9" (3.18m x 2.97m)

Bedroom 2 - 10'4" x 6'9" (3.15m x 2.06m)

Bathroom - 7'4" x 6'5" (2.24m x 1.96m)