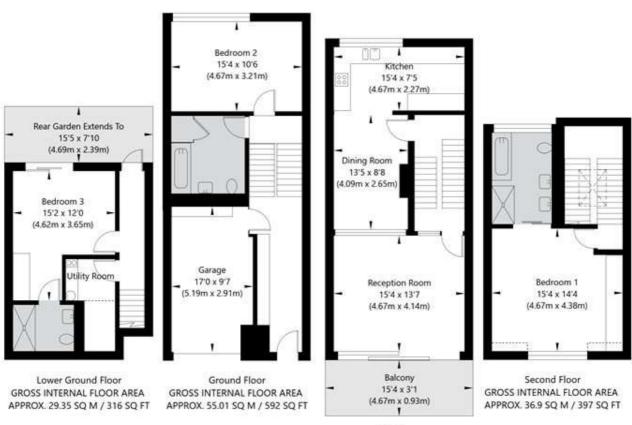

## Shirland Mews, London W9 3DY

APPROXIMATE GROSS INTERNAL FLOOR AREA 171.98 SQ M / 1851 SQ FT
THIS FLOOR PLAN IS FOR ILLUSTRATIVE PURPOSES ONLY AND
SHOULD BE USED FOR THIS PURPOSE BY PROSPECTIVE APPLICANTS AS ITS NOT TO SCALE.

First Floor GROSS INTERNAL FLOOR AREA APPROX. 50.72 SQ M / 546 SQ FT

(c) AMBERSHORE PIX LIMITED / PHOTO - VIDEO - FLOOR PLANS / 0800 999 1577 / WWW.AMBERSHOREPIX.CO.UK

Tenure: Freehold