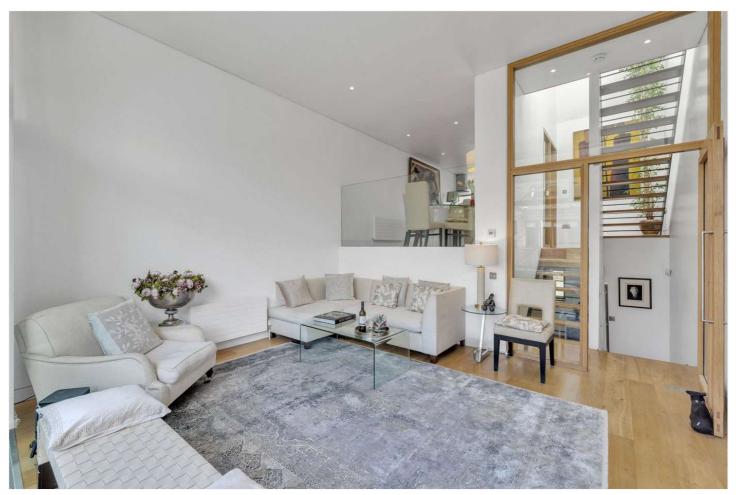

## SHIRLAND MEWS, MAIDA VALE, LONDON, W9 £1,600,000 FREEHOLD

An exceptional opportunity to purchase a modern mews house set within a charming cobbled mews. The house, designed by Conran & Partners is set over four floors and offers bright spacious well-proportioned accommodation (Approx. 1850 Sq. ft.). Offering a grand principal bedroom suite, two further double bedrooms one with an en-suite, a stunning double height reception room offering a wealth of natural light with floor to ceiling windows giving access to a balcony overlooking the mews, fully fitted kitchen with a separate dining area overlooking the reception room, a further bathroom, garage and a private patio garden. Shirland Mews is situated in the heart of this fashionable area close to all the local amenities including Paddington Recreation Ground with outstanding children's play area, tennis courts, running tracks, both Queens Park (Approx. 0.6 Miles) and Maida Vale Underground Stations (Approx. 0.7 Miles) and the famous Portobello Road (Approx. 0.9 Miles). The mews also has access to a secure communal garden located in the mews.

Three Bedrooms | Three Bathrooms | Reception Room | Kitchen | Dining Room | Balcony | Rear Garden | Utility Room | Garage | Freehold

View our virtual tour here: https://youtu.be/N9PKgTMS\_RU

for every step...