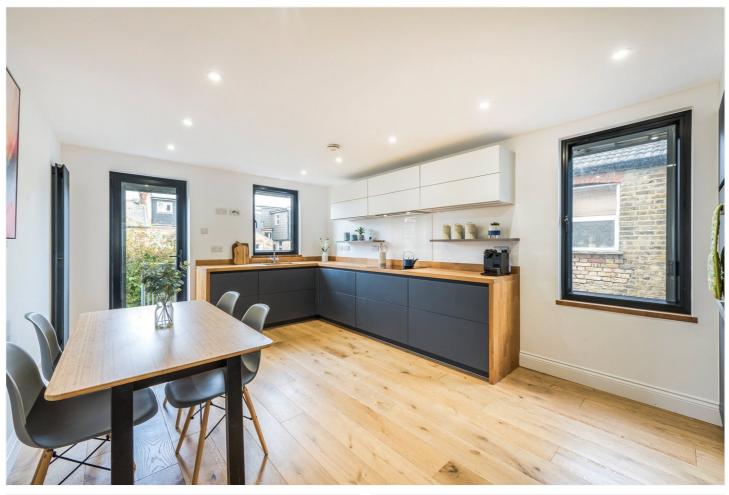

#### DESCRIPTION

An outstanding, split-level maisonette in the sought after area of Furzedown which has undergone a full schedule of renovation by the current owners. The property benefits from generous proportions throughout comprising of a large reception room to the front with large sash windows and a good size double bedroom is adjacent. A modern, state of the art family shower room is also on the first floor. An impressive open plan kitchen/diner is to the rear boasting integral appliances and access into the rear garden via a spiral staircase. Further benefits include ample eye and base level storage and plentiful space for a dining area. On the second floor, there are two magnificent double bedrooms along with an additional family bathroom. The master bedroom on this level has a wonderful private roof terrace with roof top views. The current owners have done an outstanding renovation to the highest specification.