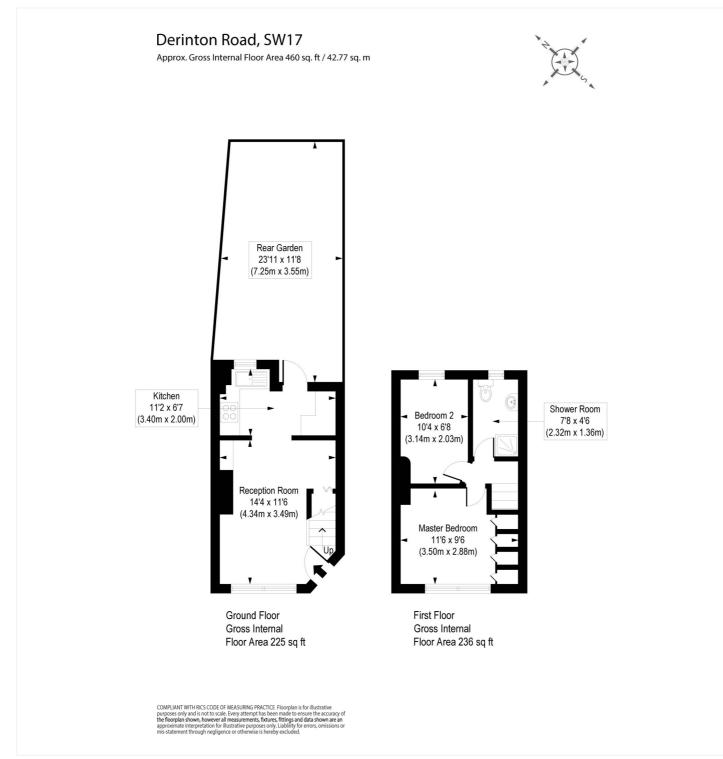

#### **DESCRIPTION:**

charming two-bedroom terraced home situated on the popular Totterdown conservation area, presented in a good condition throughout.

On the ground floor there is a cosy front reception/dining room with a feature fireplace and wood flooring throughout with the benefit of ample built in storage (in the loft and the understair cupboard). A modern fitted kitchen leads you onto the private garden. On the first floor, the master bedroom is to the front with generous built in storage. The second bedroom is currently set up as an office but would be ideal as a study or spare room. The bathroom is neutrally decorated with a shower cubicle.

Wandsworth Council Tax Band C

This floorplan is for illustration purposes only and is not to scale. The position and size of doors, windows, appliances and other features are approximate.

Tenure: Freehold