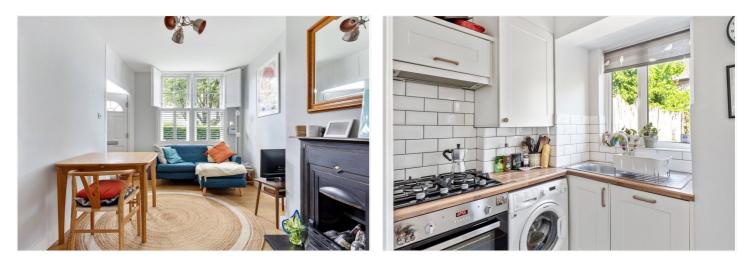

#### **DESCRIPTION:**

charming two-bedroom terraced home situated on the popular Totterdown conservation area, presented in a good condition throughout.

On the ground floor there is a cosy front reception/dining room with a feature fireplace and wood flooring throughout with the benefit of ample built in storage (in the loft and the understair cupboard). A modern fitted kitchen leads you onto the private garden. On the first floor, the master bedroom is to the front with generous built in storage. The second bedroom is currently set up as an office but would be ideal as a study or spare room. The bathroom is neutrally decorated with a shower cubicle.