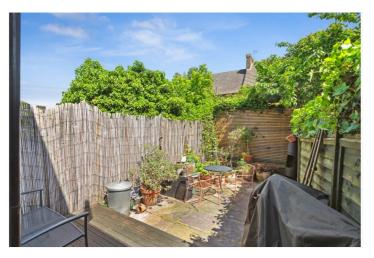

#### **DESCRIPTION:**

charming two-bedroom terraced home situated on the popular Totterdown conservation area, presented in a good condition throughout.

On the ground floor there is a cosy front reception/dining room with a feature fireplace and wood flooring throughout with the benefit of ample built in storage (in the loft and the understair cupboard). A modern fitted kitchen leads you onto the private garden. On the first floor, the master bedroom is to the front with generous built in storage. The second bedroom is currently set up as an office but would be ideal as a study or spare room. The bathroom is neutrally decorated with a shower cubicle.