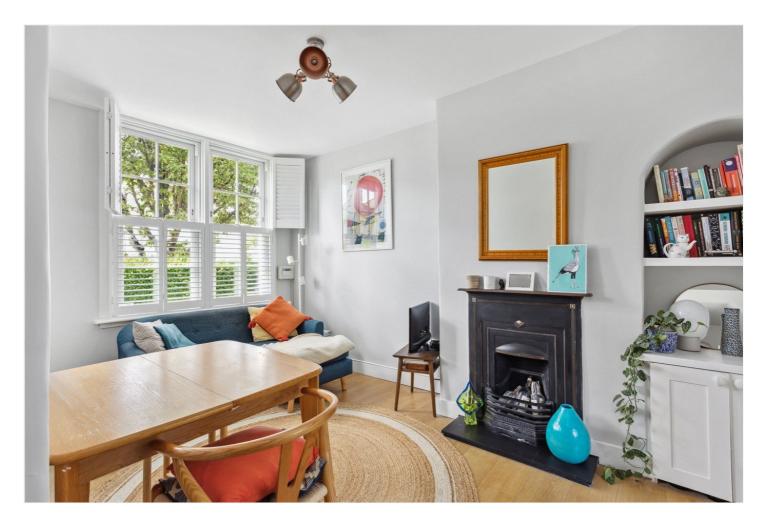

#### **DESCRIPTION:**

charming two-bedroom terraced home situated on the popular Totterdown conservation area, presented in a good condition throughout.

On the ground floor there is a cosy front reception/dining room with a feature fireplace and wood flooring throughout with the benefit of ample built in storage (in the loft and the understair cupboard). A modern fitted kitchen leads you onto the private garden. On the first floor, the master bedroom is to the front with generous built in storage. The second bedroom is currently set up as an office but would be ideal as a study or spare room. The bathroom is neutrally decorated with a shower cubicle.