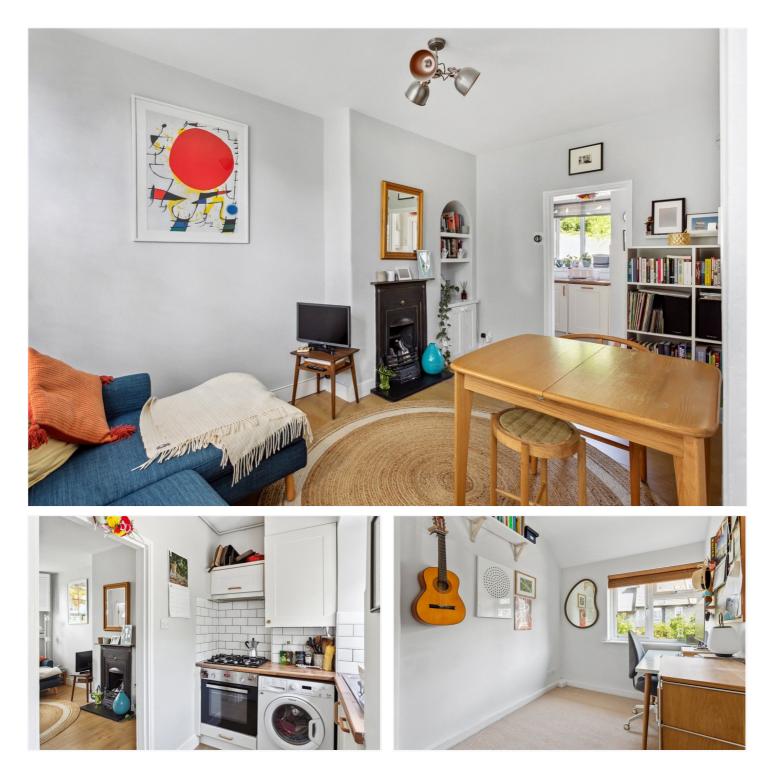

#### **DESCRIPTION:**

charming two-bedroom terraced home situated on the popular Totterdown conservation area, presented in a good condition throughout.

On the ground floor there is a cosy front reception/dining room with a feature fireplace and wood flooring throughout with the benefit of ample built in storage (in the loft and the understair cupboard). A modern fitted kitchen leads you onto the private garden. On the first floor, the master bedroom is to the front with generous built in storage. The second bedroom is currently set up as an office but would be ideal as a study or spare room. The bathroom is neutrally decorated with a shower cubicle.