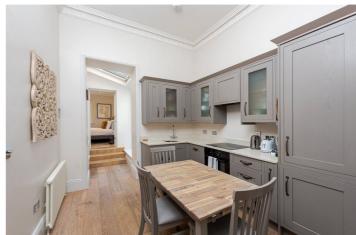

Spanning 709 square feet, the main residence has been thoughtfully renovated, with a modernised kitchen and bathroom that blend style and function seamlessly. Large windows bathe the space in natural light and offer a charming street view - perfect for enjoying a morning coffee while watching the world go by. Despite its central location, sound-cancelling glass ensures peace and quiet within.