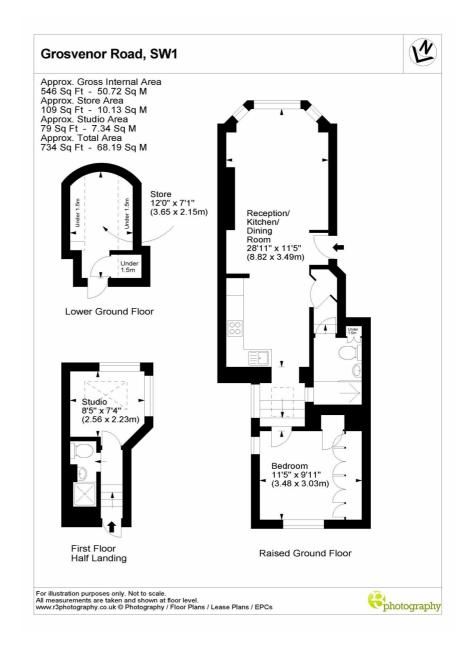

## **GROSVENOR ROAD, SW1V**

£850,000 LEASEHOLD

Set within an architecturally refined period building, this elegant one-bedroom flat offers an exceptional lifestyle opportunity along the Thames. Located on the raised ground floor, it benefits from the highest ceilings in the building, enhancing the sense of space and grandeur.

Spanning 709 square feet, the main residence has been thoughtfully renovated, with a modernised kitchen and bathroom that blend style and function seamlessly. Large windows bathe the space in natural light and offer a charming street view - perfect for enjoying a morning coffee while watching the world go by. Despite its central location, sound-cancelling glass ensures peace and quiet within.

What truly sets this home apart is the additional self-contained studio flat - newly built and spanning 110 square feet, complete with its own en-suite bathroom. Discreetly separated from the main residence, it offers the perfect space for a dedicated home office, creative studio, or short-term rental - allowing you to generate additional income without compromising your privacy.