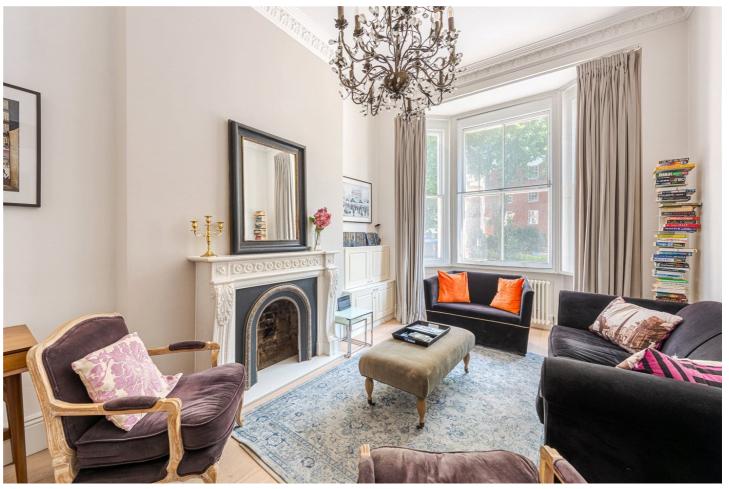

## **GROSVENOR ROAD, SW1V**

£850,000 LEASEHOLD

Set within an architecturally refined period building, this elegant one-bedroom flat offers an exceptional lifestyle opportunity along the Thames. Located on the raised ground floor, it benefits from the highest ceilings in the building, enhancing the sense of space and grandeur.

Spanning 709 square feet, the main residence has been thoughtfully renovated, with a modernised kitchen and bathroom that blend style and function seamlessly. Large windows bathe the space in natural light and offer a charming street view - perfect for enjoying a morning coffee while watching the world go by. Despite its central location, sound-cancelling glass ensures peace and quiet within.