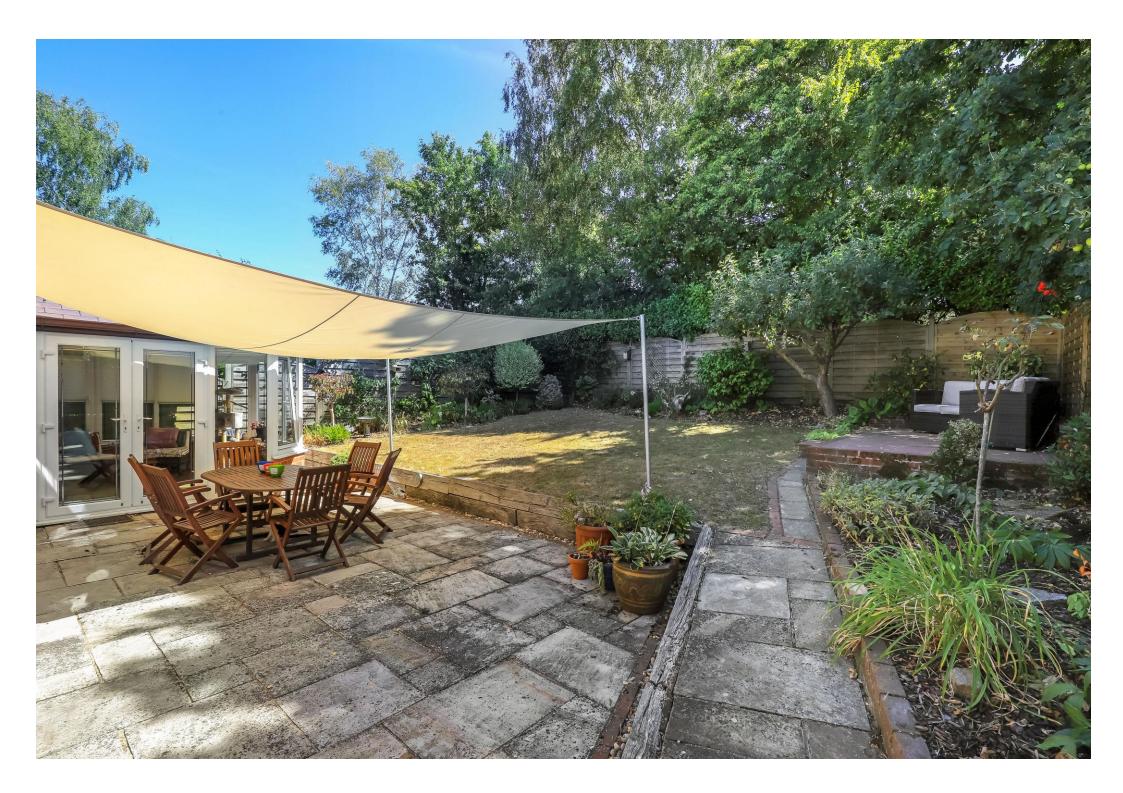

Outside to the front is driveway parking for two cars and a single garage The rear garden is fully enclosed and has been landscaped to provide terraced seating areas, mature shrubs and lawned area.

winkworth.co.uk/romsey