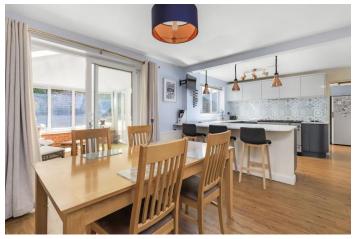

The property has been lovingly improved by the current owner to a very high standard. The accommodation comprises entrance porch leading to an open hallway with feature oak staircase and cloakroom. The well proportioned sitting room leads on to the stunning open plan re fitted kitchen/dining room. There is double door access to the garden room with doors leading to the rear patio. The property benefits from an additional reception/family room and separate utility/laundry room with door to rear garden.