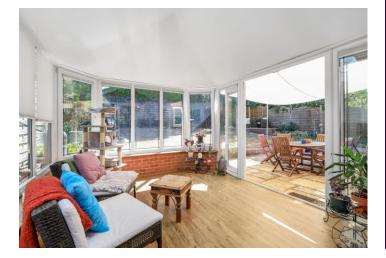

The property has been lovingly improved by the current owner to a very high standard. The accommodation comprises entrance porch leading to an open hallway with feature oak staircase and cloakroom. The well proportioned sitting room leads on to the stunning open plan re fitted kitchen/dining room. There is double door access to the garden room with doors leading to the rear patio. The property benefits from an additional reception/family room and separate utility/laundry room with door to rear garden.