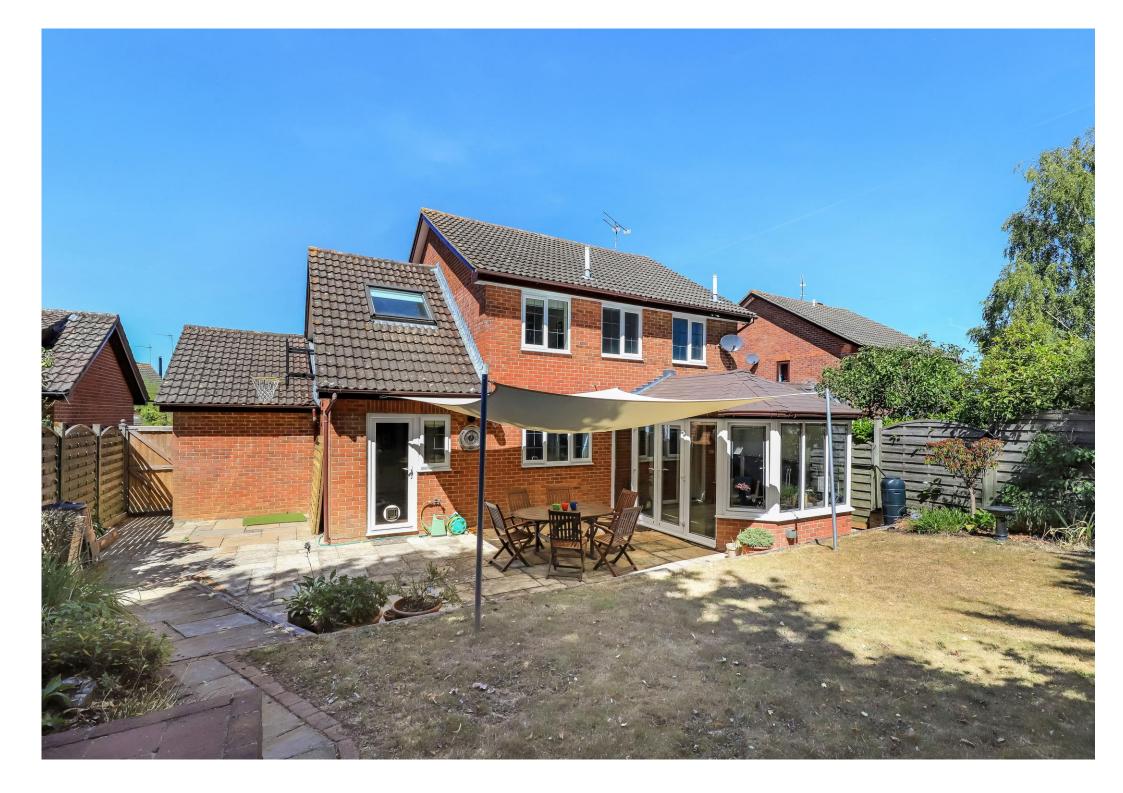

Outside to the front is driveway parking for two cars and a single garage The rear garden is fully enclosed and has been landscaped to provide terraced seating areas, mature shrubs and lawned area.

winkworth.co.uk/romsey