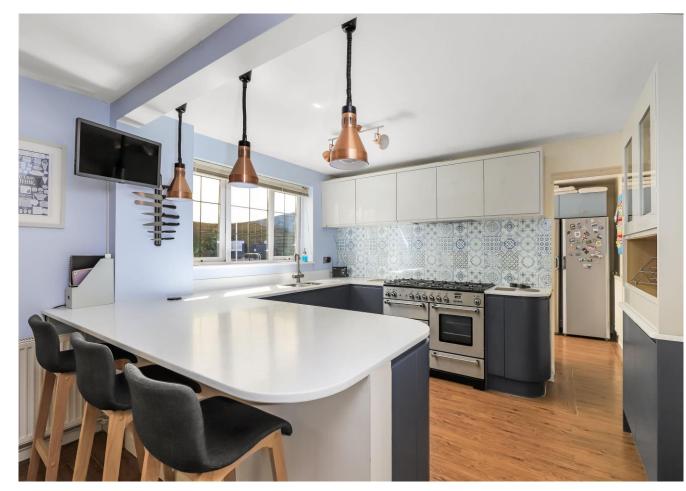

The property has been lovingly improved by the current owner to a very high standard. The accommodation comprises entrance porch leading to an open hallway with feature oak staircase and cloakroom. The well proportioned sitting room leads on to the stunning open plan re fitted kitchen/dining room. There is double door access to the garden room with doors leading to the rear patio. The property benefits from an additional reception/family room and separate utility/laundry room with door to rear garden.