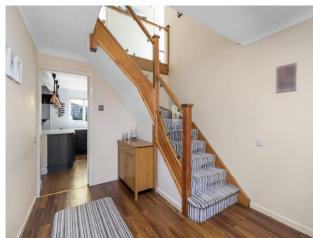

The property has been lovingly improved by the current owner to a very high standard. The accommodation comprises entrance porch leading to an open hallway with feature oak staircase and cloakroom. The well proportioned sitting room leads on to the stunning open plan re fitted kitchen/dining room. There is double door access to the garden room with doors leading to the rear patio. The property benefits from an additional reception/family room and separate utility/laundry room with door to rear garden.