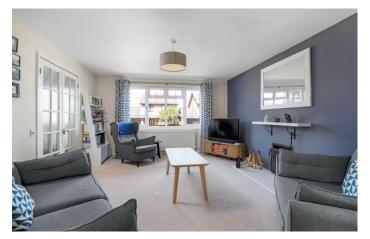

The property has been lovingly improved by the current owner to a very high standard. The accommodation comprises entrance porch leading to an open hallway with feature oak staircase and cloakroom. The well proportioned sitting room leads on to the stunning open plan re fitted kitchen/dining room. There is double door access to the garden room with doors leading to the rear patio. The property benefits from an additional reception/family room and separate utility/laundry room with door to rear garden.