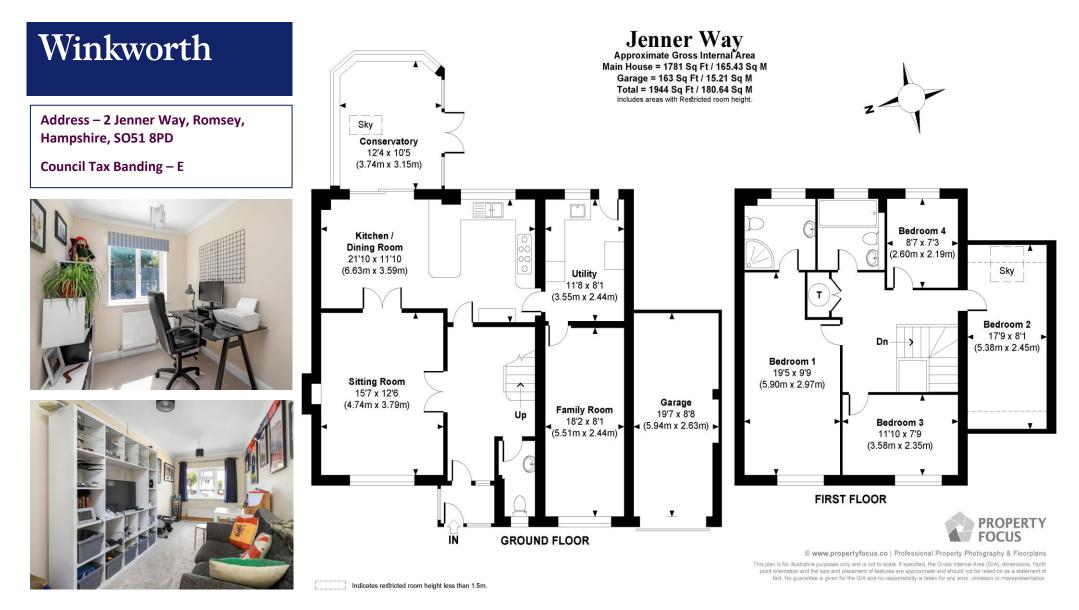

The property has been lovingly improved by the current owner to a very high standard. The accommodation comprises entrance porch leading to an open hallway with feature oak staircase and cloakroom. The well proportioned sitting room leads on to the stunning open plan re fitted kitchen/dining room. There is double door access to the garden room with doors leading to the rear patio. The property benefits from an additional reception/family room and separate utility/laundry room with door to rear garden.

Stairs lead to the first floor landing which is a light and airy space from which all four bedrooms are accessed. The master bedroom is of a good size with built-in wardrobes and en-suite facilities. There is a further family bathroom with bath and separate shower.

Outside to the front is driveway parking for two cars and a single garage The rear garden is fully enclosed and has been landscaped to provide terraced seating areas, mature shrubs and lawned area.

winkworth.co.uk/romsey