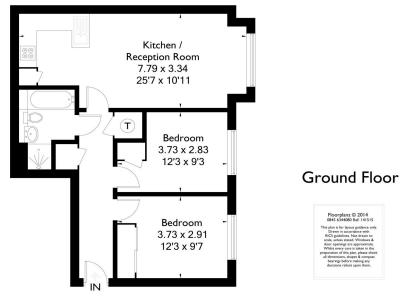

#### **AT A GLANCE**

- 651 Sqft / 60 Sqmt
- \*NO ONWARD CHAIN\*
- Two double bedrooms
- Bathroom with shower cubicle
- Open plan kitchen/living area
- UPVC double glazing
- Allocated Parking Space
- Close to Train Station and Town Centre

# Catherine Road, Newbury, RG14

**▼**Z **«** Approximate Gross Internal Area = 60.5 sq m / 651 sq ft