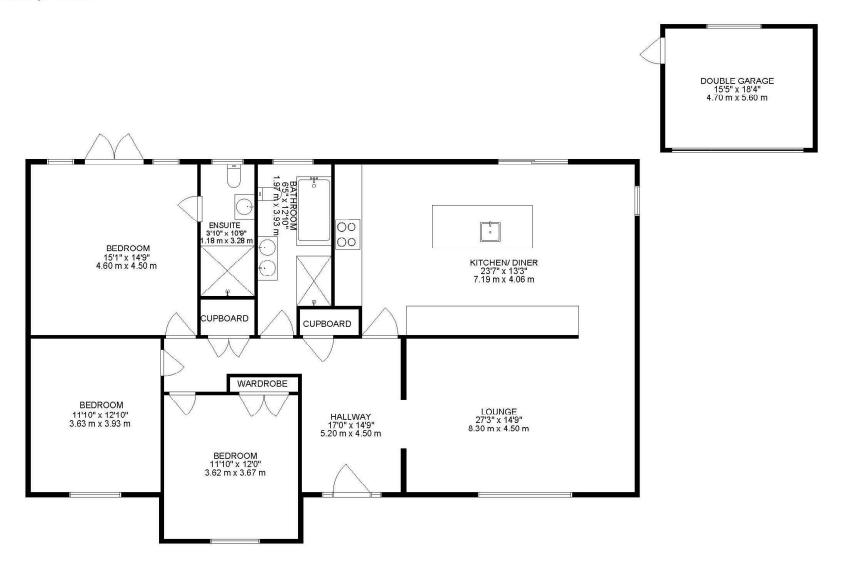

01202 434365 ferndown@winkworth.co.uk

GROSS INTERNAL AREA
FLOOR 1: 1496 SQ FT, 139 m², GARAGE: 279 SQ FT, 26 m²
TOTAL: 1775 SQ FT, 165 m²
SIZE AND DIMENSIONS ARE APPROXIMATE, ACTUAL MAY VARY