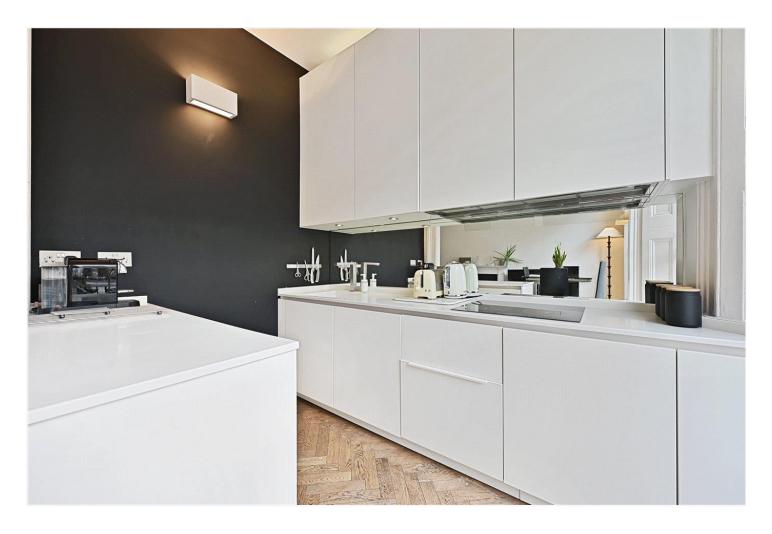

### **DESCRIPTION:**

This elegantly proportioned apartment, sits on the first floor of a stucco fronted period building and features wonderful ceiling heights and natural light throughout, as well as beautiful parquet wooden flooring. To the front is the spacious living space, some 19 feet in length with a semi open plan, contemporary kitchen and two sets of floor to ceiling, south facing windows opening on to an entrance hall balcony. The two bedrooms both sit peacefully to the rear. A fine illustration of what makes the first-floor apartments so highly sought after.