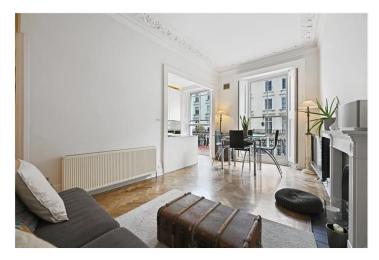

### **DESCRIPTION:**

This elegantly proportioned apartment, sits on the first floor of a stucco fronted period building and features wonderful ceiling heights and natural light throughout, as well as beautiful parquet wooden flooring. To the front is the spacious living space, some 19 feet in length with a semi open plan, contemporary kitchen and two sets of floor to ceiling, south facing windows opening on to an entrance hall balcony. The two bedrooms both sit peacefully to the rear. A fine illustration of what makes the first-floor apartments so highly sought after.