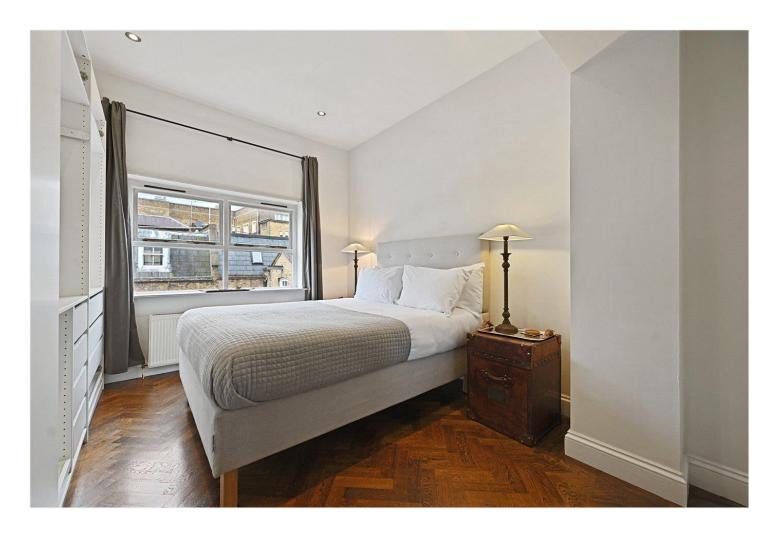

### **DESCRIPTION:**

This elegantly proportioned apartment, sits on the first floor of a stucco fronted period building and features wonderful ceiling heights and natural light throughout, as well as beautiful parquet wooden flooring. To the front is the spacious living space, some 19 feet in length with a semi open plan, contemporary kitchen and two sets of floor to ceiling, south facing windows opening on to an entrance hall balcony. The two bedrooms both sit peacefully to the rear. A fine illustration of what makes the first-floor apartments so highly sought after.