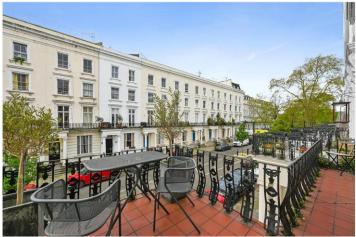

### **DESCRIPTION:**

This elegantly proportioned apartment, sits on the first floor of a stucco fronted period building and features wonderful ceiling heights and natural light throughout, as well as beautiful parquet wooden flooring. To the front is the spacious living space, some 19 feet in length with a semi open plan, contemporary kitchen and two sets of floor to ceiling, south facing windows opening on to an entrance hall balcony. The two bedrooms both sit peacefully to the rear. A fine illustration of what makes the first-floor apartments so highly sought after.