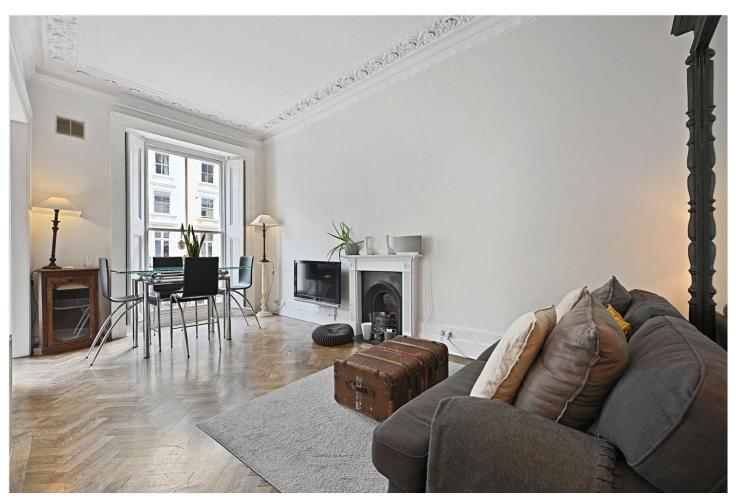

### **DESCRIPTION:**

This elegantly proportioned apartment, sits on the first floor of a stucco fronted period building and features wonderful ceiling heights and natural light throughout, as well as beautiful parquet wooden flooring. To the front is the spacious living space, some 19 feet in length with a semi open plan, contemporary kitchen and two sets of floor to ceiling, south facing windows opening on to an entrance hall balcony. The two bedrooms both sit peacefully to the rear. A fine illustration of what makes the first-floor apartments so highly sought after.