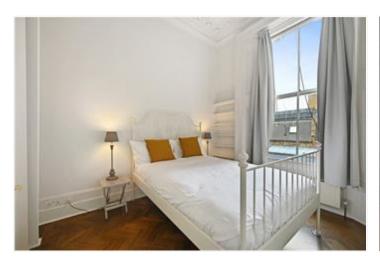

### **DESCRIPTION:**

This elegantly proportioned apartment, sits on the first floor of a stucco fronted period building and features wonderful ceiling heights and natural light throughout, as well as beautiful parquet wooden flooring. To the front is the spacious living space, some 19 feet in length with a semi open plan, contemporary kitchen and two sets of floor to ceiling, south facing windows opening on to an entrance hall balcony. The two bedrooms both sit peacefully to the rear. A fine illustration of what makes the first-floor apartments so highly sought after.