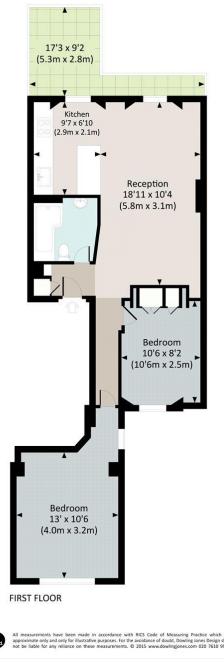

# ST STEPHENS GARDENS, W2

Approx. gross internal area 659 Sq.Ft. / 61 Sq.M.

This floorplan is for illustration purposes only and is not to scale. The position and size of doors, windows, appliances and other features are approximate.