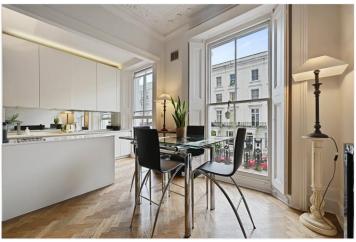

### **DESCRIPTION:**

This elegantly proportioned apartment, sits on the first floor of a stucco fronted period building and features wonderful ceiling heights and natural light throughout, as well as beautiful parquet wooden flooring. To the front is the spacious living space, some 19 feet in length with a semi open plan, contemporary kitchen and two sets of floor to ceiling, south facing windows opening on to an entrance hall balcony. The two bedrooms both sit peacefully to the rear. A fine illustration of what makes the first-floor apartments so highly sought after.