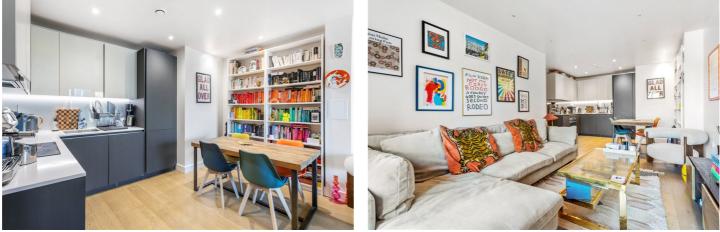

#### **DESCRIPTION:**

This modern two-bedroom, one-bathroom apartment spans 679 sq ft and showcases a stylish, contemporary finish throughout.

Situated on the first floor, the property features a spacious west-facing balcony accessible from both the living area and the master bedroom, allowing plenty of natural light throughout. The apartment also comprises two large bedrooms, a three-piece family bathroom, and a fully fitted kitchen.

Vega House also benefits from cycle storage, secure fob access and a communal private roof terrace offering amazing views of the London skyline.

The property is in an ideal location with an array of local amenities on Bethnal Green Road as well the boutique shops, cafes, bars and restaurants on Brick Lane, Spitalfields Market, Redchurch Street, Shoreditch High Street, Columbia Road, and Broadway Market. You have fantastic transport links with the new Elizabeth line only being 0.5 miles away at Whitechapel Station, offering easy access to Bond Street, Tottenham Court Road, Canary Wharf and Heathrow Airport. Also in close proximity are Bethnal Green and Shoreditch High Street overground stations, as well as Bethnal Green, Liverpool Street, Aldgate and Aldgate East underground stations.