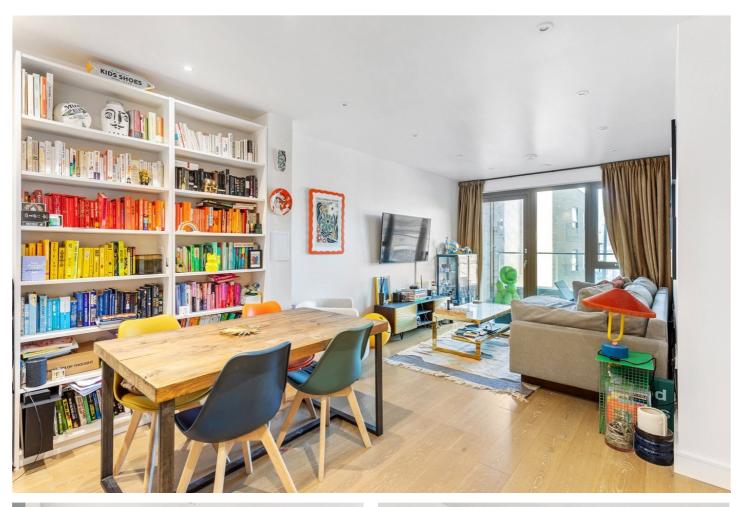

#### **DESCRIPTION:**

This modern two-bedroom, one-bathroom apartment spans 679 sq ft and showcases a stylish, contemporary finish throughout.

Situated on the first floor, the property features a spacious west-facing balcony accessible from both the living area and the master bedroom, allowing plenty of natural light throughout. The apartment also comprises two large bedrooms, a three-piece family bathroom, and a fully fitted kitchen.

Vega House also benefits from cycle storage, secure fob access and a communal private roof terrace offering amazing views of the London skyline.

The property is in an ideal location with an array of local amenities on Bethnal Green Road as well the boutique shops, cafes, bars and restaurants on Brick Lane, Spitalfields Market, Redchurch Street, Shoreditch High Street, Columbia Road, and Broadway Market. You have fantastic transport links with the new Elizabeth line only being 0.5 miles away at Whitechapel Station, offering easy access to Bond Street, Tottenham Court Road, Canary Wharf and Heathrow Airport. Also in close proximity are Bethnal Green and Shoreditch High Street overground stations, as well as Bethnal Green, Liverpool Street, Aldgate and Aldgate East underground stations.