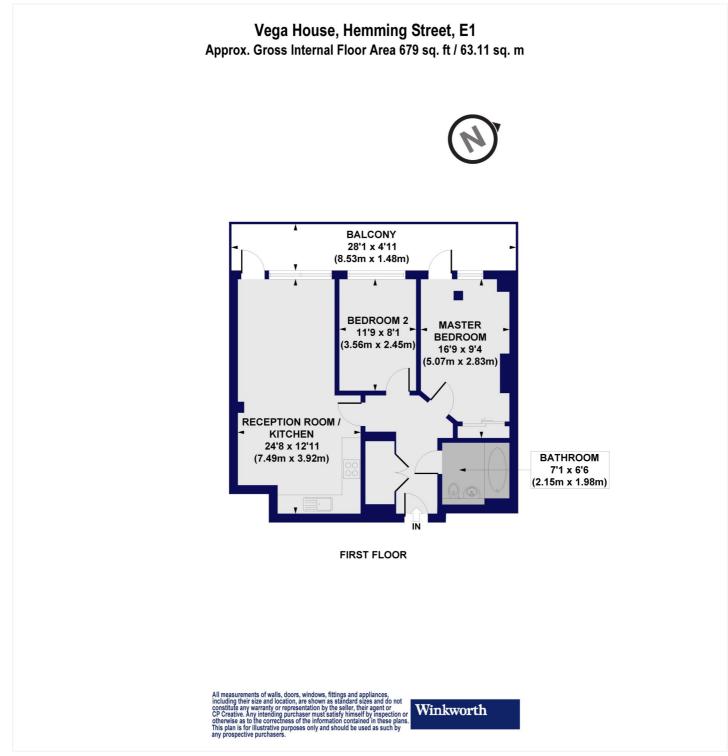

#### **DESCRIPTION:**

This modern two-bedroom, one-bathroom apartment spans 679 sq ft and showcases a stylish, contemporary finish throughout.

Situated on the first floor, the property features a spacious west-facing balcony accessible from both the living area and the master bedroom, allowing plenty of natural light throughout. The apartment also comprises two large bedrooms, a three-piece family bathroom, and a fully fitted kitchen.

# Winkworth

See things differently

This floorplan is for illustration purposes only and is not to scale. The position and size of doors, windows, appliances and other features are approximate.

Shoreditch | 020 7749 7650 | shoreditch@winkworth.co.uk