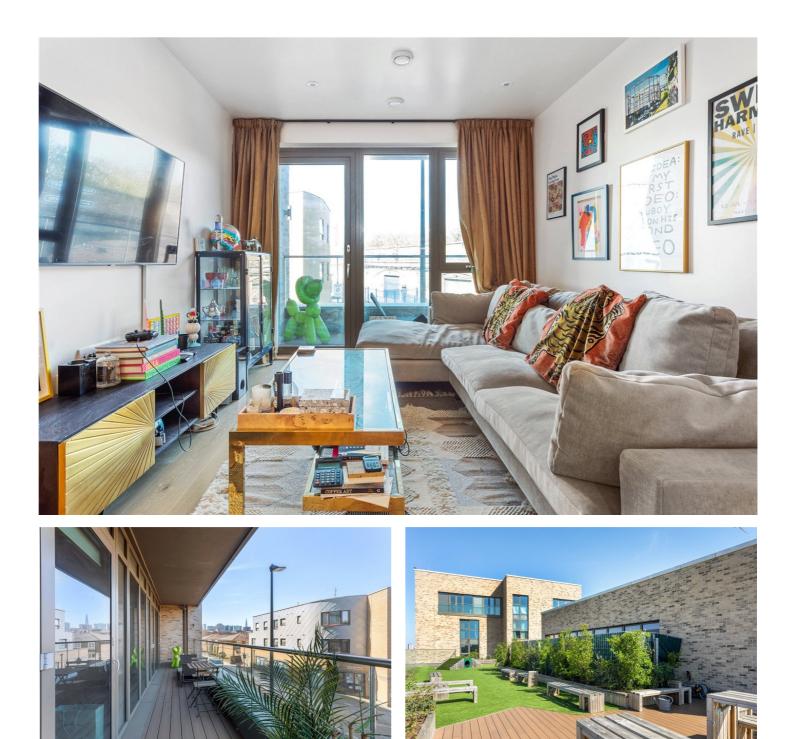

#### **DESCRIPTION:**

This modern two-bedroom, one-bathroom apartment spans 679 sq ft and showcases a stylish, contemporary finish throughout.

Situated on the first floor, the property features a spacious west-facing balcony accessible from both the living area and the master bedroom, allowing plenty of natural light throughout. The apartment also comprises two large bedrooms, a three-piece family bathroom, and a fully fitted kitchen.

Vega House also benefits from cycle storage, secure fob access and a communal private roof terrace offering amazing views of the London skyline.

The property is in an ideal location with an array of local amenities on Bethnal Green Road as well the boutique shops, cafes, bars and restaurants on Brick Lane, Spitalfields Market, Redchurch Street, Shoreditch High Street, Columbia Road, and Broadway Market. You have fantastic transport links with the new Elizabeth line only being 0.5 miles away at Whitechapel Station, offering easy access to Bond Street, Tottenham Court Road, Canary Wharf and Heathrow Airport. Also in close proximity are Bethnal Green and Shoreditch High Street overground stations, as well as Bethnal Green, Liverpool Street, Aldgate and Aldgate East underground stations.