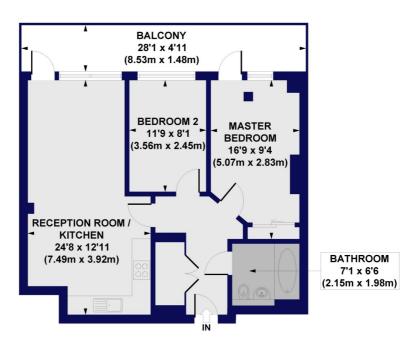

## Vega House, Hemming Street, E1 Approx. Gross Internal Floor Area 679 sq. ft / 63.11 sq. m

FIRST FLOOR

All measurements of walls, doors, windows, fittings and appliances, including their size and location, are shown as standard sizes and do not constitute any warranty or representation by the seller, their agent or CP Creative. Any intending purchaser must satisfy himself by inspection or otherwise as to the correctness of the information contained in these plans. This plan is for illustrative purposes only and should be used as such by any prospective purchasers.

Winkworth

This floorplan is for illustration purposes only and is not to scale. The position and size of doors, windows, appliances and other features are approximate.

Shoreditch | 020 7749 7650 | shoreditch@winkworth.co.uk