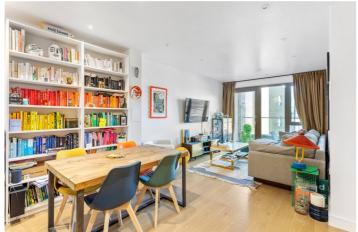

## **DESCRIPTION:**

This modern two-bedroom, one-bathroom apartment spans 679 sq ft and showcases a stylish, contemporary finish throughout.

Situated on the first floor, the property features a spacious west-facing balcony accessible from both the living area and the master bedroom, allowing plenty of natural light throughout. The apartment also comprises two large bedrooms, a three-piece family bathroom, and a fully fitted kitchen.