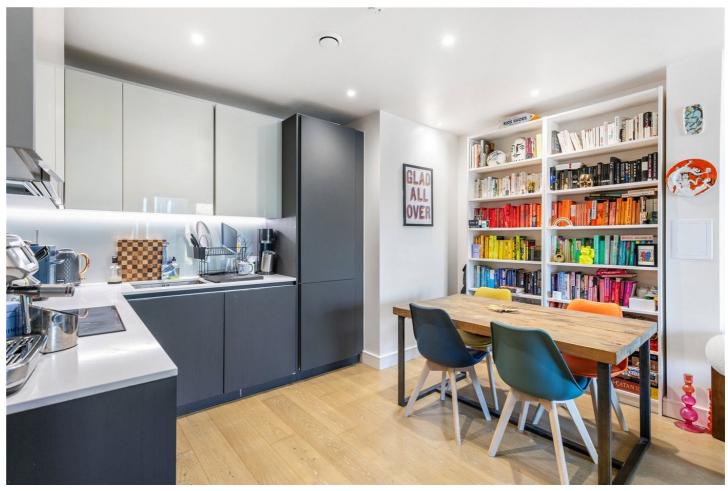

## **DESCRIPTION:**

This modern two-bedroom, one-bathroom apartment spans 679 sq ft and showcases a stylish, contemporary finish throughout.

Situated on the first floor, the property features a spacious west-facing balcony accessible from both the living area and the master bedroom, allowing plenty of natural light throughout. The apartment also comprises two large bedrooms, a three-piece family bathroom, and a fully fitted kitchen.