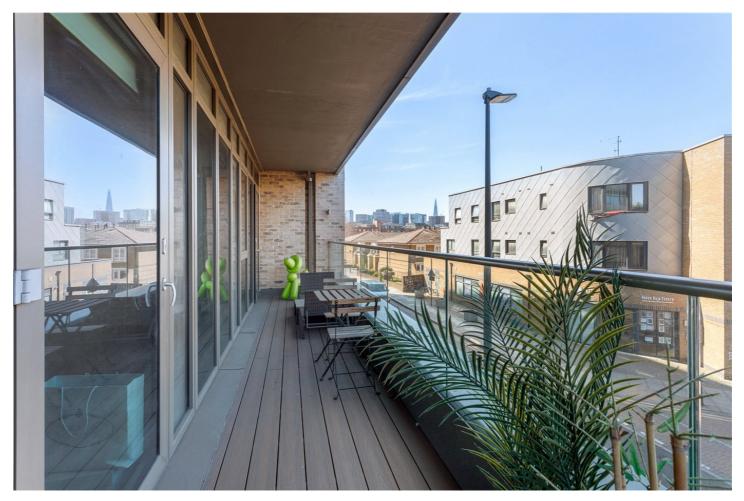

## **DESCRIPTION:**

This modern two-bedroom, one-bathroom apartment spans 679 sq ft and showcases a stylish, contemporary finish throughout.

Situated on the first floor, the property features a spacious west-facing balcony accessible from both the living area and the master bedroom, allowing plenty of natural light throughout. The apartment also comprises two large bedrooms, a three-piece family bathroom, and a fully fitted kitchen.

Vega House also benefits from cycle storage, secure fob access and a communal private roof terrace offering amazing views of the London skyline.

The property is in an ideal location with an array of local amenities on Bethnal Green Road as well the boutique shops, cafes, bars and restaurants on Brick Lane, Spitalfields Market, Redchurch Street, Shoreditch High Street, Columbia Road, and Broadway Market. You have fantastic transport links with the new Elizabeth line only being 0.5 miles away at Whitechapel Station, offering easy access to Bond Street, Tottenham Court Road, Canary Wharf and Heathrow Airport. Also in close proximity are Bethnal Green and Shoreditch High Street overground stations, as well as Bethnal Green, Liverpool Street, Aldgate and Aldgate East underground stations.