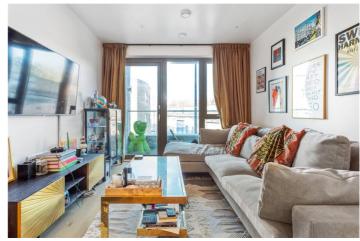

## **DESCRIPTION:**

This modern two-bedroom, one-bathroom apartment spans 679 sq ft and showcases a stylish, contemporary finish throughout.

Situated on the first floor, the property features a spacious west-facing balcony accessible from both the living area and the master bedroom, allowing plenty of natural light throughout. The apartment also comprises two large bedrooms, a three-piece family bathroom, and a fully fitted kitchen.