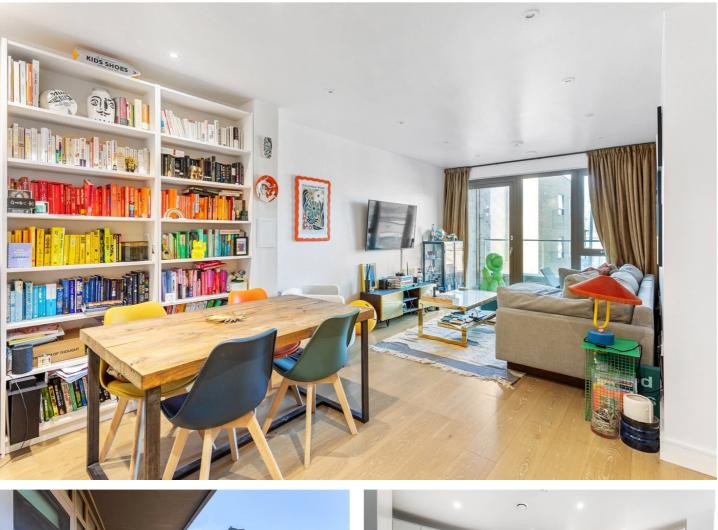

#### **DESCRIPTION:**

This modern two-bedroom, one-bathroom apartment spans 679 sq ft and showcases a stylish, contemporary finish throughout.

Situated on the first floor, the property features a spacious west-facing balcony accessible from both the living area and the master bedroom, allowing plenty of natural light throughout. The apartment also comprises two large bedrooms, a three-piece family bathroom, and a fully fitted kitchen.

Vega House also benefits from cycle storage, secure fob access and a communal private roof terrace offering amazing views of the London skyline.

The property is in an ideal location with an array of local amenities on Bethnal Green Road as well the boutique shops, cafes, bars and restaurants on Brick Lane, Spitalfields Market, Redchurch Street, Shoreditch High Street, Columbia Road, and Broadway Market. You have fantastic transport links with the new Elizabeth line only being 0.5 miles away at Whitechapel Station, offering easy access to Bond Street, Tottenham Court Road, Canary Wharf and Heathrow Airport. Also in close proximity are Bethnal Green and Shoreditch High Street overground stations, as well as Bethnal Green, Liverpool Street, Aldgate and Aldgate East underground stations.