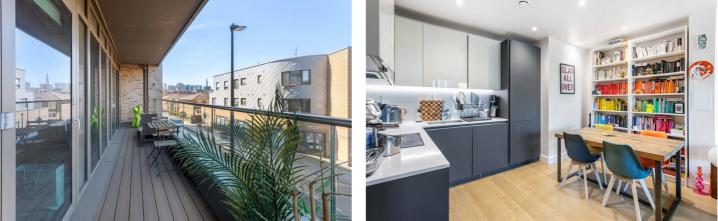

#### **DESCRIPTION:**

This modern two-bedroom, one-bathroom apartment spans 679 sq ft and showcases a stylish, contemporary finish throughout.

Situated on the first floor, the property features a spacious west-facing balcony accessible from both the living area and the master bedroom, allowing plenty of natural light throughout. The apartment also comprises two large bedrooms, a three-piece family bathroom, and a fully fitted kitchen.

Vega House also benefits from cycle storage, secure fob access and a communal private roof terrace offering amazing views of the London skyline.

The property is in an ideal location with an array of local amenities on Bethnal Green Road as well the boutique shops, cafes, bars and restaurants on Brick Lane, Spitalfields Market, Redchurch Street, Shoreditch High Street, Columbia Road, and Broadway Market. You have fantastic transport links with the new Elizabeth line only being 0.5 miles away at Whitechapel Station, offering easy access to Bond Street, Tottenham Court Road, Canary Wharf and Heathrow Airport. Also in close proximity are Bethnal Green and Shoreditch High Street overground stations, as well as Bethnal Green, Liverpool Street, Aldgate and Aldgate East underground stations.