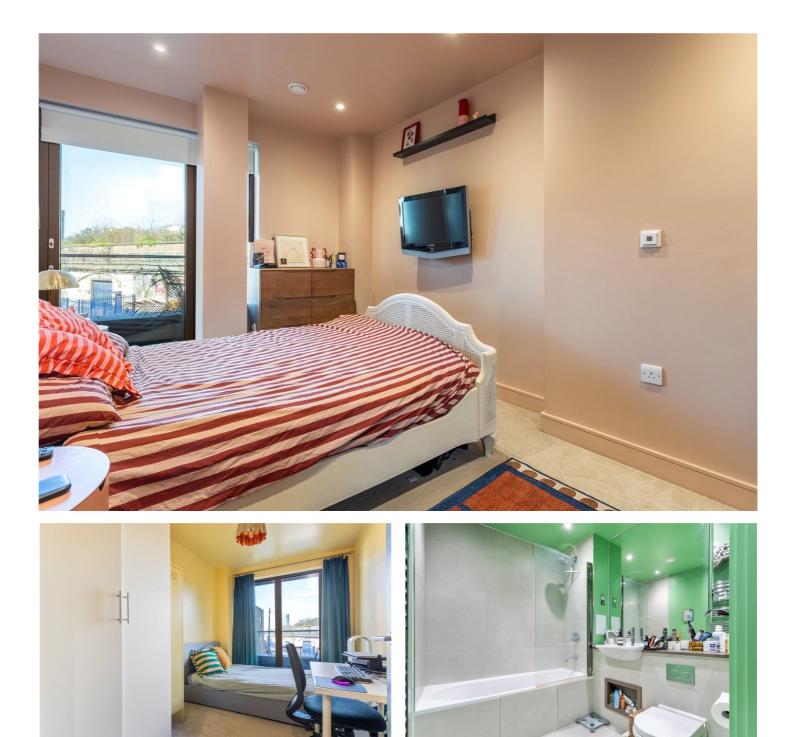

#### **DESCRIPTION:**

This modern two-bedroom, one-bathroom apartment spans 679 sq ft and showcases a stylish, contemporary finish throughout.

Situated on the first floor, the property features a spacious west-facing balcony accessible from both the living area and the master bedroom, allowing plenty of natural light throughout. The apartment also comprises two large bedrooms, a three-piece family bathroom, and a fully fitted kitchen.