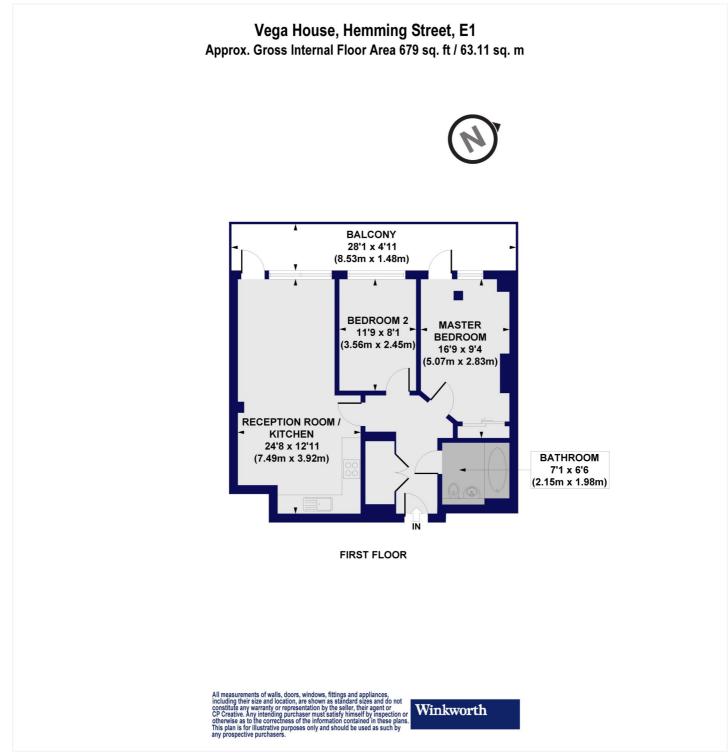

#### **DESCRIPTION:**

This modern two-bedroom, one-bathroom apartment spans 679 sq ft and showcases a stylish, contemporary finish throughout.

Situated on the first floor, the property features a spacious west-facing balcony accessible from both the living area and the master bedroom, allowing plenty of natural light throughout. The apartment also comprises two large bedrooms, a three-piece family bathroom, and a fully fitted kitchen.

# Winkworth

winkworth.co.uk

See things differently

This floorplan is for illustration purposes only and is not to scale. The position and size of doors, windows, appliances and other features are approximate.