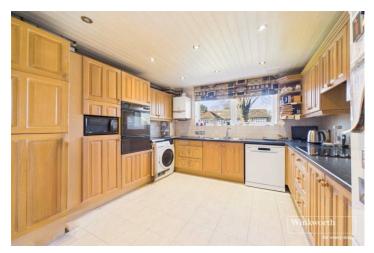

## **DESCRIPTION:**

This well-presented and spacious two-bedroom first-floor apartment is located in the popular and well-maintained Edinburgh House, situated on the corner of Tenterden Grove. The property offers comfortable living with generous room sizes and thoughtful details throughout. The apartment features a large master bedroom with built-in wardrobes, as well as a second, smaller double bedroom also with fitted wardrobes. The living room is bright and welcoming, perfect for relaxing or entertaining guests. A well-sized family bathroom and a convenient guest WC add to the home's appeal. The separate "eat-in" kitchen provides ample space for dining and cooking. Additional benefits include off-street parking (first come, first served) and a double garage, offering plenty of storage or additional parking. The building has a lift for easy access, and the property comes with a share of the freehold, ensuring added peace of mind.