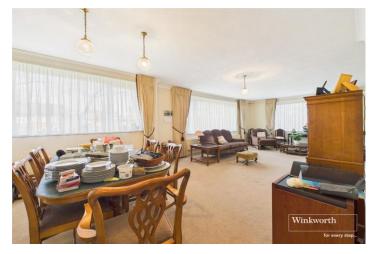

## **DESCRIPTION:**

This well-presented and spacious two-bedroom first-floor apartment is located in the popular and well-maintained Edinburgh House, situated on the corner of Tenterden Grove. The property offers comfortable living with generous room sizes and thoughtful details throughout. The apartment features a large master bedroom with built-in wardrobes, as well as a second, smaller double bedroom also with fitted wardrobes. The living room is bright and welcoming, perfect for relaxing or entertaining guests. A well-sized family bathroom and a convenient guest WC add to the home's appeal. The separate "eat-in" kitchen provides ample space for dining and cooking. Additional benefits include off-street parking (first come, first served) and a double garage, offering plenty of storage or additional parking. The building has a lift for easy access, and the property comes with a share of the freehold, ensuring added peace of mind.