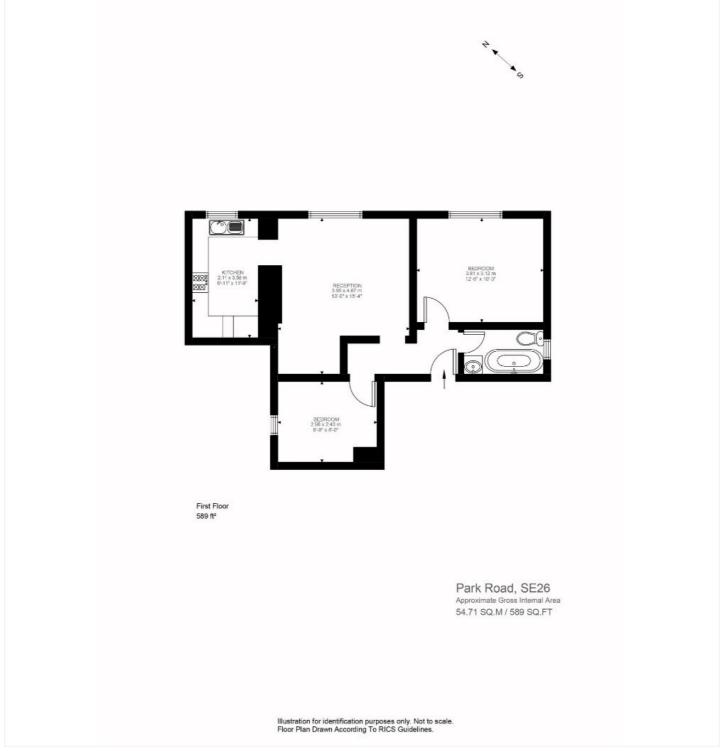

## **AT A GLANCE**

- Two double bedrooms
- First floor flat
- Modern kitchen & bathroom
- High ceilings & period features
- Communal garden
- Furnished
- Available mid-July

This floorplan is for illustration purposes only and is not to scale. The position and size of doors, windows, appliances and other features are approximate.